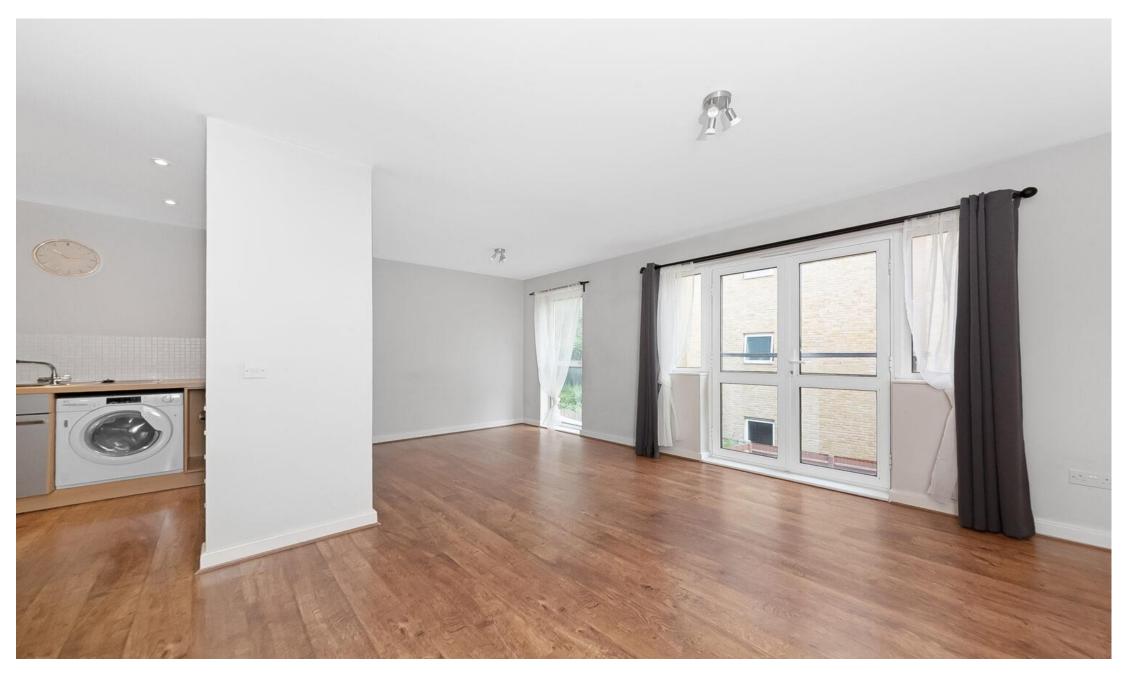

### In detail

CHAIN FREE – Spacious and beautifully bright purpose-built apartment in this modern block ideally located between East Dulwich and Forest Hill.

Boasting over 550 Sq Ft of internal space including a sumptuous 18x17-ft open-plan kitchen-reception with large patio doors opening out onto a Juliet balcony overlooking the well-maintained communal gardens. There is a comfortable double bedroom, full family bathroom, plenty of storage and potential to purchase a permit for allocated off-street parking behind secure, electric gates.