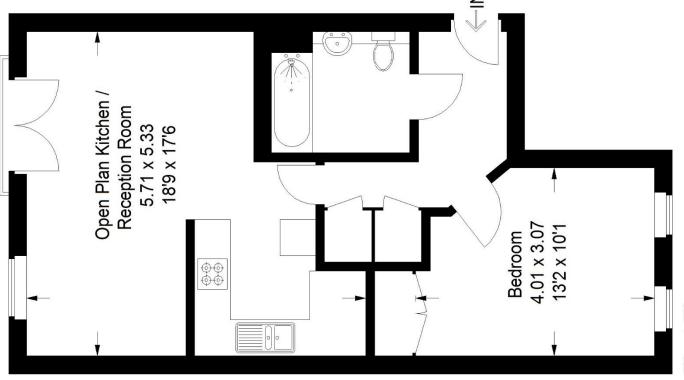

## Floorplan

# Stoke Court, SE22

Approximate Gross Internal Area 51.8 sq m / 558 sq ft

### First Floor

as defined by RICS - Code of Measuring Practice. These plans are for representation purposes only Not drawn to Scale. Windows and door openings are approximate. Please check all dimensions, shapes and compass bearings before making Copyright www.pedderproperty.com © 2024 any decisions reliant upon them.