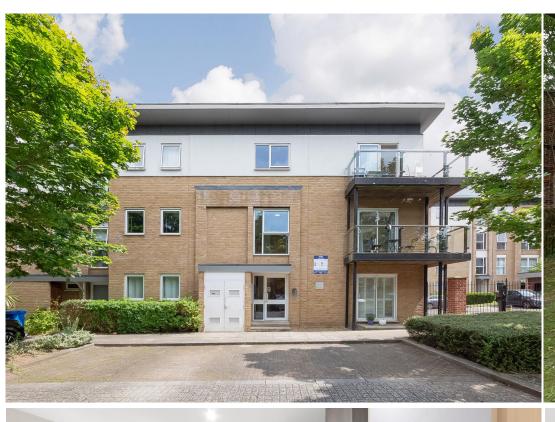

### In detail

CHAIN FREE – Spacious and beautifully bright purpose-built apartment in this modern block ideally located between East Dulwich and Forest Hill.

Boasting over 550 Sq Ft of internal space including a sumptuous 18x17-ft open-plan kitchen-reception with large patio doors opening out onto a Juliet balcony overlooking the well-maintained communal gardens. There is a comfortable double bedroom, full family bathroom, plenty of storage and potential to purchase a permit for allocated off-street parking behind secure, electric gates.