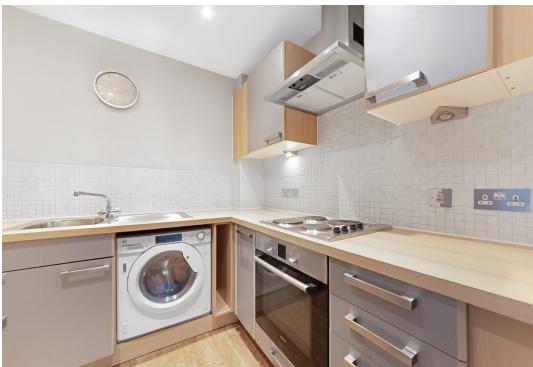

### In detail

CHAIN FREE – Spacious and beautifully bright purpose-built apartment in this modern block ideally located between East Dulwich and Forest Hill.

Boasting over 550 Sq Ft of internal space including a sumptuous 18x17-ft open-plan kitchen-reception with large patio doors opening out onto a Juliet balcony overlooking the well-maintained communal gardens. There is a comfortable double bedroom, full family bathroom, plenty of storage and potential to purchase a permit for allocated off-street parking behind secure, electric gates.