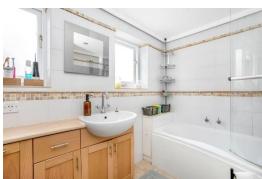

The accommodation is arranged over three levels and totals 1719 sq ft / 159.7 sq m, including a basement and a spacious kitchen / diner. The house boasts beautiful period features such as coving, fireplaces, wooden sash windows, French doors, and stained glass.