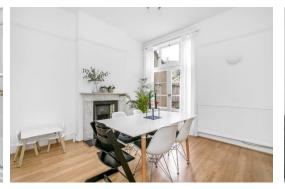

The accommodation is arranged over three levels and totals 1719 sq ft / 159.7 sq m, including a basement and a spacious kitchen / diner. The house boasts beautiful period features such as coving, fireplaces, wooden sash windows, French doors, and stained glass.