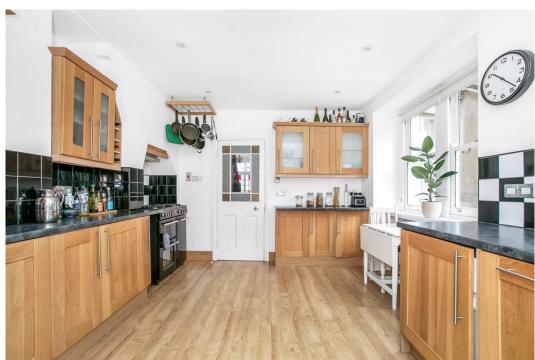

The accommodation is arranged over three levels and totals 1719 sq ft / 159.7 sq m, including a basement and a spacious kitchen / diner. The house boasts beautiful period features such as coving, fireplaces, wooden sash windows, French doors, and stained glass.