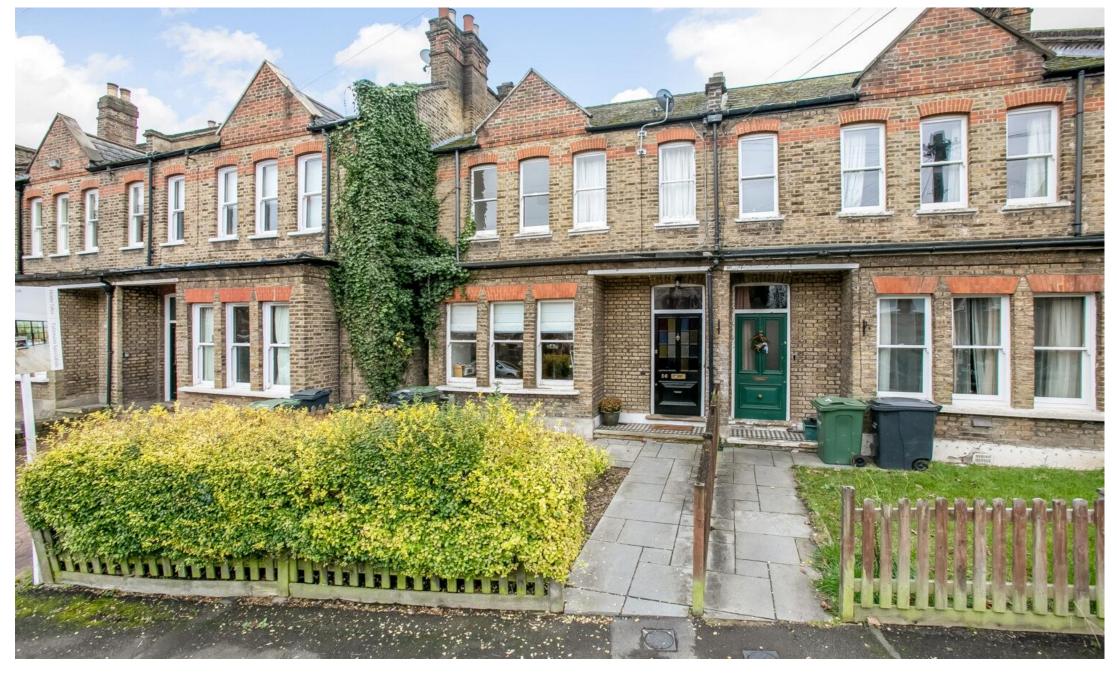

### In detail

A rarely available five bedroom Victorian family house forming part of a sought after residential street nearby Gipsy Hill station and Norwood Park.

This attractive and characterful brick-fronted property has been maintained and improved through many years of ownership to offer an ideal long-term opportunity, with the option to extend (STP) or upgrade if desired.

The accommodation is arranged over three levels and totals 1719 sq ft / 159.7 sq m, including a basement and a spacious kitchen / diner. The house boasts beautiful period features such as coving, fireplaces, wooden sash windows, French doors, and stained glass.

Other notable points include five well proportioned bedrooms, a downstairs WC and fresh neutral décor. Externally there is a patio seating area, side return, and a 92 ft garden with a sunny south-westerly aspect.