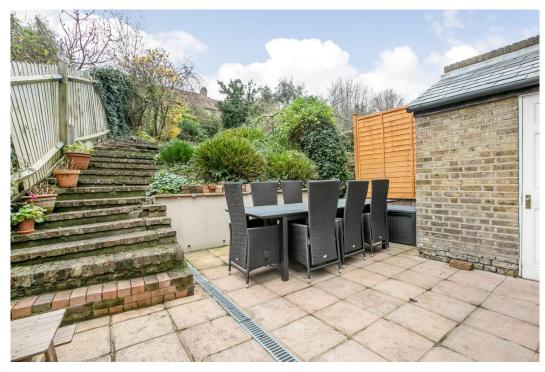

Other notable points include five well proportioned bedrooms, a downstairs WC and fresh neutral décor. Externally there is a patio seating area, side return, and a 92 ft garden with a sunny south-westerly aspect.