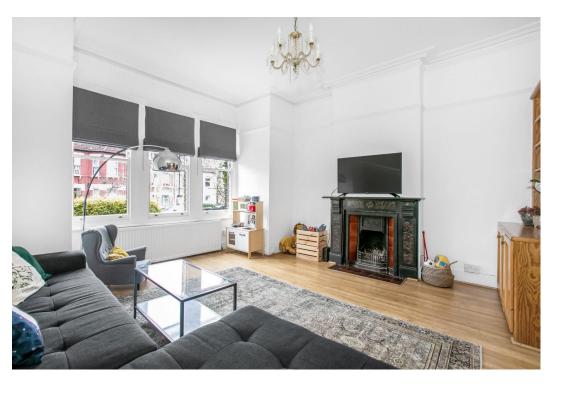

The accommodation is arranged over three levels and totals 1719 sq ft / 159.7 sq m, including a basement and a spacious kitchen / diner. The house boasts beautiful period features such as coving, fireplaces, wooden sash windows, French doors, and stained glass.

Other notable points include five well proportioned bedrooms, a downstairs WC and fresh neutral décor. Externally there is a patio seating area, side return, and a 92 ft garden with a sunny south-westerly aspect.