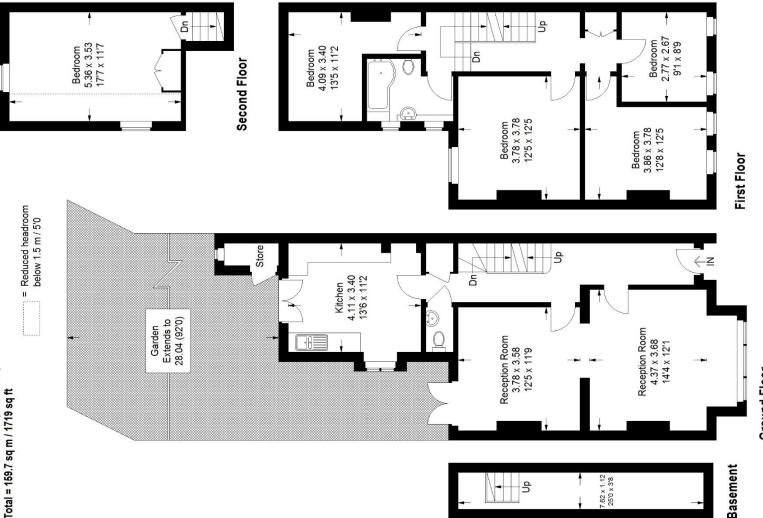

The accommodation is arranged over three levels and totals 1719 sq ft / 159.7 sq m, including a basement and a spacious kitchen / diner. The house boasts beautiful period features such as coving, fireplaces, wooden sash windows, French doors, and stained glass.

# Floorplan

## Whiteley Road, SE19

Basement = 8.8 sq m / 95 sq ft Ground Floor = 68.1 sq m / 733 sq ft First Floor = 63.4 sq m / 682 sq ft Second Floor = 19.4 sq m / 209 sq ft Total = 159.7 sq m / 1719 sq ft Approximate Gross Internal Area

### **Ground Floor**

Copyright www.pedderproperty.com © 2021

These plans are for representation purposes only as defined by RICS - Code of Measuring Practice.

Not drawn to Scale. Windows and door openings are approximate. Please check all dimensions, shapes and compass bearings before making any decisions reliant upon them.