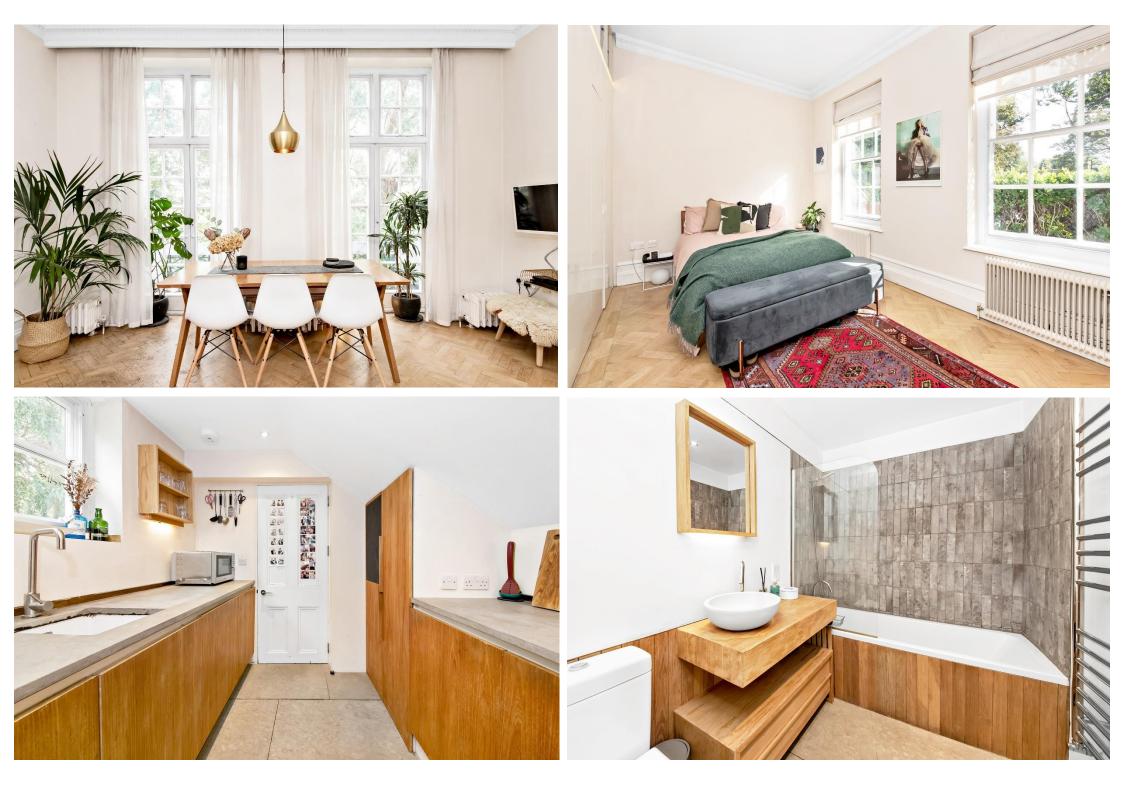

## In general

- A very attractive two-bedroom apartment
- Spacious accommodation 786 sq ft
- Two good size bedrooms
- Two bathrooms (one en-suite)
- 21' x 15' lounge/dining room
- Modern fitted kitchen
- South east facing rear balcony
- Very well presented throughout

## In detail

A very attractive two-bedroom apartment for sale situated on the ground floor of this imposing double-fronted Victorian villa.

The property is presented in attractive decorative order and offers spacious accommodation comprising two good-sized bedrooms, two bathrooms (one en-suite), a large 21' x 15' lounge/dining room and a modern fitted kitchen. There are generous amounts of storage throughout the apartment that make the most of the high ceilings. From the reception room there is a access to a private south-east facing balcony. The development also offers a security entry phone system, as well as off-street parking and covered cycle storage.