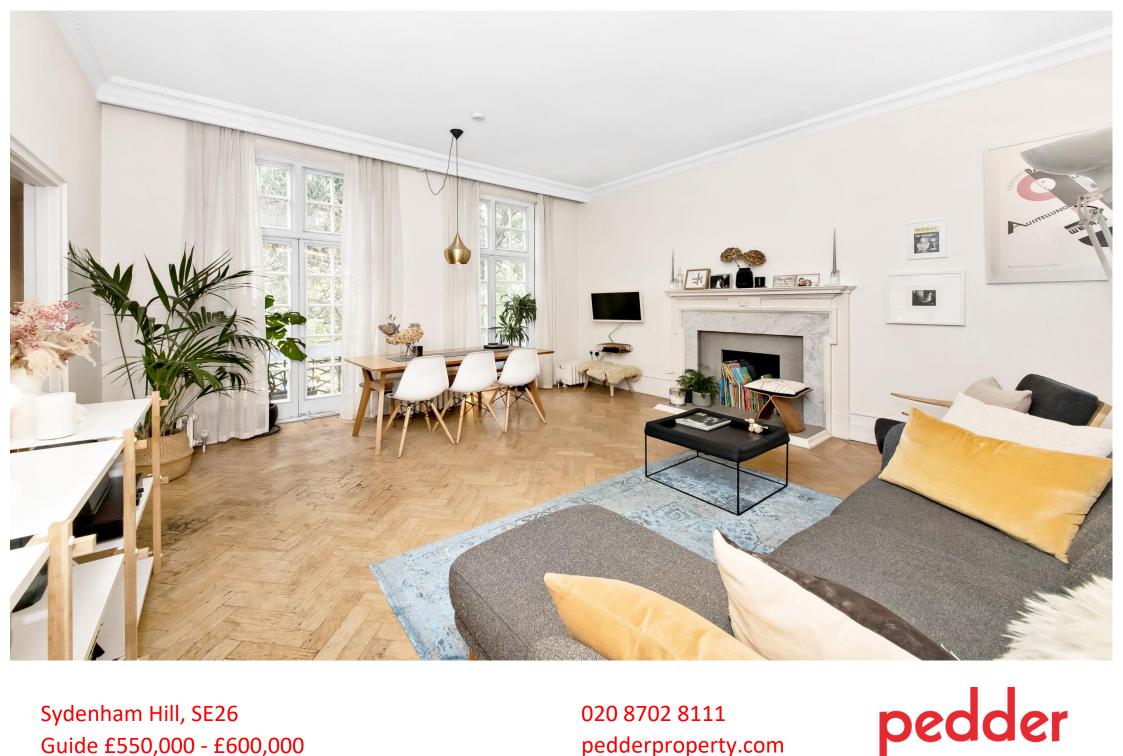

## In general

- A very attractive two-bedroom apartment
- Spacious accommodation 786 sq ft
- Two good size bedrooms
- Two bathrooms (one en-suite)
- 21' x 15' lounge/dining room
- Modern fitted kitchen
- South east facing rear balcony
- Very well presented throughout

## In detail

A very attractive two-bedroom apartment for sale situated on the ground floor of this imposing double-fronted Victorian villa.

The property is presented in attractive decorative order and offers spacious accommodation comprising two good-sized bedrooms, two bathrooms (one en-suite), a large 21' x 15' lounge/dining room and a modern fitted kitchen. There are generous amounts of storage throughout the apartment that make the most of the high ceilings. From the reception room there is a access to a private south-east facing balcony. The development also offers a security entry phone system, as well as off-street parking and covered cycle storage.