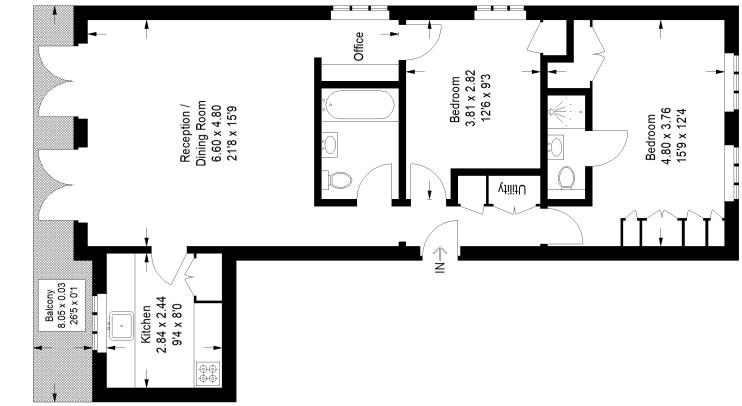

## Woodside Villa, SE26

Approximate Gross Internal Area 73.0 sq m / 786 sq ft

Copyright www.pedderproperty.com © 2023 These plans are for representation purposes only as defined by RICS - Code of Measuring Practice. Not drawn to Scale. Windows and door openings are approximate. Please check all dimensions, shapes and compass bearings before making any decisions reliant upon them.