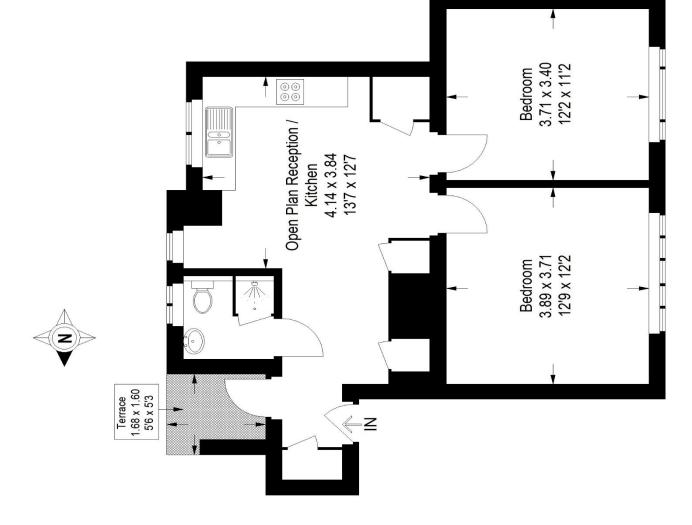

## Hillside Gardens, SW2

Approximate Gross Internal Area 57.3 sq m / 617 sq ft

mon the second of the second o

Second Floor

These plans are for representation purposes only as defined by RICS - Code of Measuring Practice. Not drawn to Scale. Windows and door openings are approximate. Please check all dimensions, shapes and compass bearings before making any decisions reliant upon them. Copyright www.pedderproperty.com © 2024