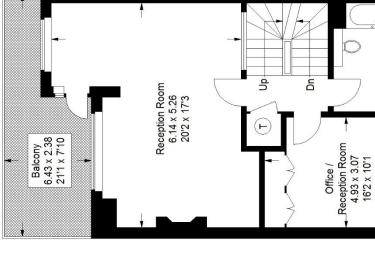

# Floorplan

## **SE26** Woodsyre,

Second Floor = 52.1 sq m / 561 sq ft Approximate Gross Internal Area First Floor = 57.9 sq m / 623 sq ft Ground Floor (Including Garage) 74.8 sq m / 805 sq ft Total = 184.8 sq m / 1989 sq ft

### **Ground Floor**

Copyright www.pedderproperty.com © 2023

These plans are for representation purposes only as defined by RICS - Code of Measuring Practice.

Not drawn to Scale. Windows and door openings are approximate. Please check all dimensions, shapes and compass bearings before making any decisions reliant upon them.