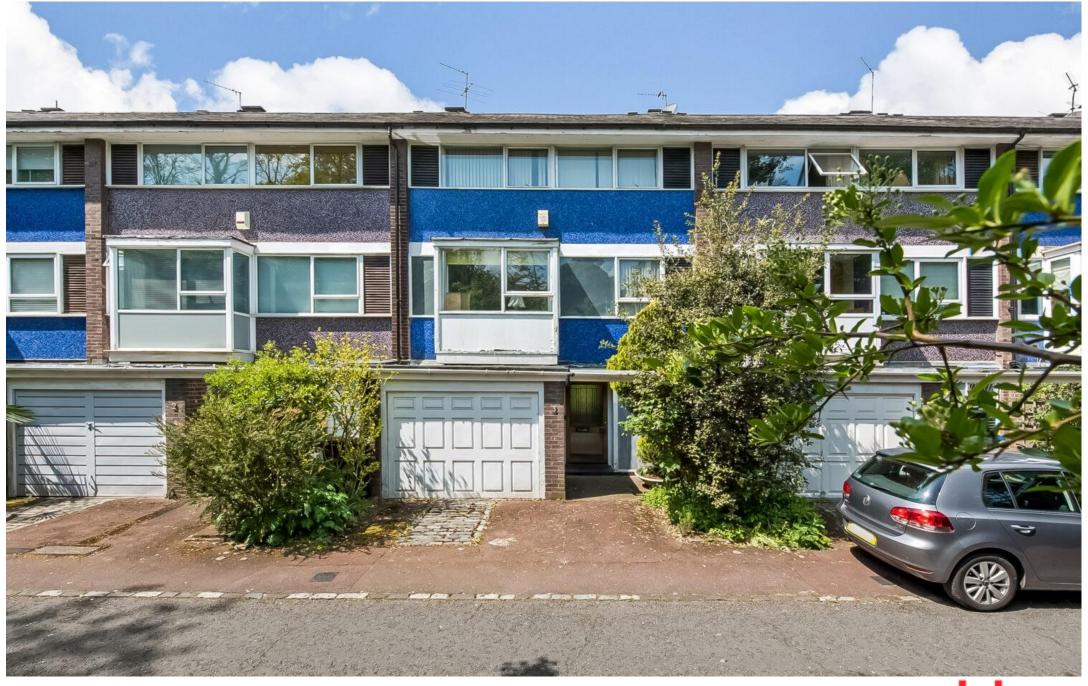

Woodsyre, SE26 £1,095,000 020 8702 8111 pedderproperty.com

#### In general

- A bright and spacious townhouse for sale situated in this popular development set back from Sydenham Hill.
- Gross internal area 1,989 sq ft
- Master bedroom with en-suite bathroom and dressing room
- Three further bedrooms
- Two large reception rooms
- First floor rear balcony allowing lovely views over Dulwich Woods
- Family bathroom, utility room
- Integral garage, off street parking
- Secluded rear garden and direct access into Dulwich Woods
- Offered with no onward chain

### In detail

A bright and spacious 3 storey townhouse for sale situated in this popular development set back from Sydenham Hill.

With a gross internal are of 1,989 sq ft the property offers spacious accommodation over three floors comprising on the ground floor a large reception room with sliding doors leading out to the garden, kitchen, utility room and large integral garage. On the first floor there is a further spacious reception room with a rear balcony allowing lovely views over Dulwich Woods, a double bedroom and family bathroom. On the second floor there is a double bedroom, single bedroom and the master bedroom with en-suite bathroom and dressing room. Externally to the rear there is a lovely secluded garden which also gives direct access into Dulwich Woods. To the front there is off street parking.