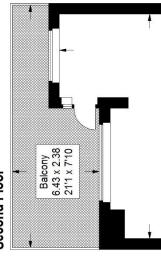

# Floorplan

## **SE26** Woodsyre,

Second Floor = 52.1 sq m / 561 sq ft Approximate Gross Internal Area First Floor = 57.9 sq m / 623 sq ft Ground Floor (Including Garage) 74.8 sq m / 805 sq ft Total = 184.8 sq m / 1989 sq ft

3.75 x 3.47 12'4 x 11'5 Bedroom

Extends to 19'3 (5.87m)

Garden

Terrace 6.37 x 5.18 20'11 x 17'0

5

Bedroom 3.00 x 2.01 9'10 x 6'7\_a

Reception Room 7.67 x 3.39 25'2 x 11'1

**\$** 