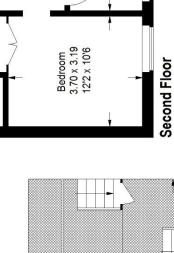

# Floorplan

## **SE26** Woodsyre,

Second Floor = 52.1 sq m / 561 sq ft Approximate Gross Internal Area First Floor = 57.9 sq m / 623 sq ft Ground Floor (Including Garage) 74.8 sq m / 805 sq ft Total = 184.8 sq m / 1989 sq ft

3.75 x 3.47 12'4 x 11'5 Bedroom

Extends to 19'3 (5.87m)

Garden

Terrace 6.37 x 5.18 20'11 x 17'0

5

Bedroom 3.00 x 2.01 9'10 x 6'7\_a

Reception Room 7.67 x 3.39 25'2 x 11'1

**\$** 