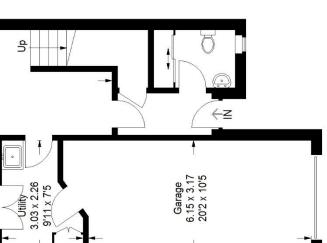

# Floorplan

## **SE26** Woodsyre,

Second Floor = 52.1 sq m / 561 sq ft Approximate Gross Internal Area First Floor = 57.9 sq m / 623 sq ft Ground Floor (Including Garage) 74.8 sq m / 805 sq ft Total = 184.8 sq m / 1989 sq ft

### **Ground Floor**

Copyright www.pedderproperty.com © 2023

These plans are for representation purposes only as defined by RICS - Code of Measuring Practice.

Not drawn to Scale. Windows and door openings are approximate. Please check all dimensions, shapes and compass bearings before making any decisions reliant upon them.