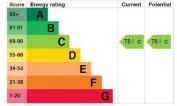

EPC: C | Council Tax Band: B | Unfurnished | Available early October | Holding Deposit: £357.69 | Security Deposit: £1,788.46