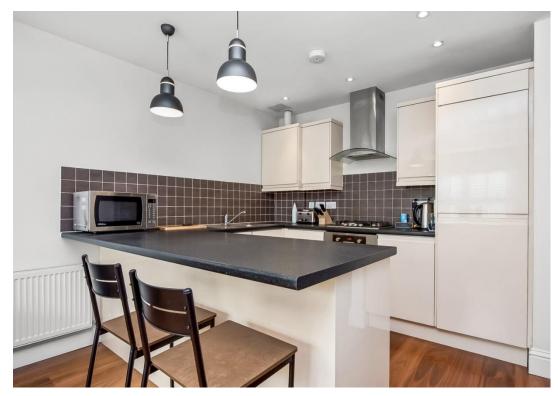

### In detail

A very well presented one double bedroom apartment to let in Harefield Mews, located within the Brockley conservation area and just a stones' throw away from Brockley station.

This property comprises a spacious kitchen/reception room, modern bathroom suite and one double bedroom.

Further benefits include fitted wardrobes, double glazing, gas central heating, wooden flooring and a modern finish throughout.

Situated in a beautiful Mews with cobbled paving, it is approximately just 0.1 miles to Brockley station offering excellent transport links into London Bridge (just 13 minutes on the train), Shoreditch, Highbury & Islington, East London and many other locations.