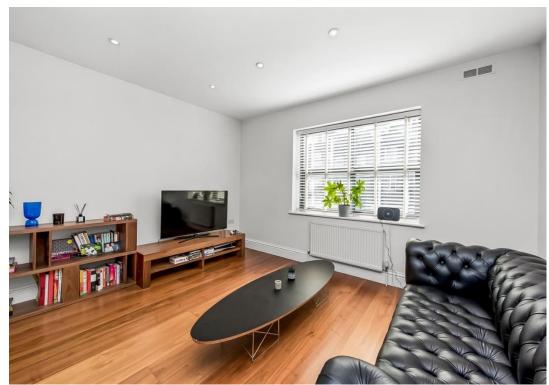

### In detail

A very well presented one double bedroom apartment to let in Harefield Mews, located within the Brockley conservation area and just a stones' throw away from Brockley station.

This property comprises a spacious kitchen/reception room, modern bathroom suite and one double bedroom.

Further benefits include fitted wardrobes, double glazing, gas central heating, wooden flooring and a modern finish throughout.

Situated in a beautiful Mews with cobbled paving, it is approximately just 0.1 miles to Brockley station offering excellent transport links into London Bridge (just 13 minutes on the train), Shoreditch, Highbury & Islington, East London and many other locations.