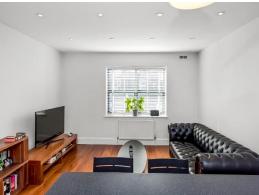

#### In general

- Spacious kitchen/ reception room
- Double bedroom
- Modern bathroom suite
- Fantastic transport links
- Excellent location for local amenities
- Modern finish throughout
- Built-in storage
- Wooden flooring
- Located in the sought after conservation area

### In detail

A very well presented one double bedroom apartment to let in Harefield Mews, located within the Brockley conservation area and just a stones' throw away from Brockley station.

This property comprises a spacious kitchen/reception room, modern bathroom suite and one double bedroom.