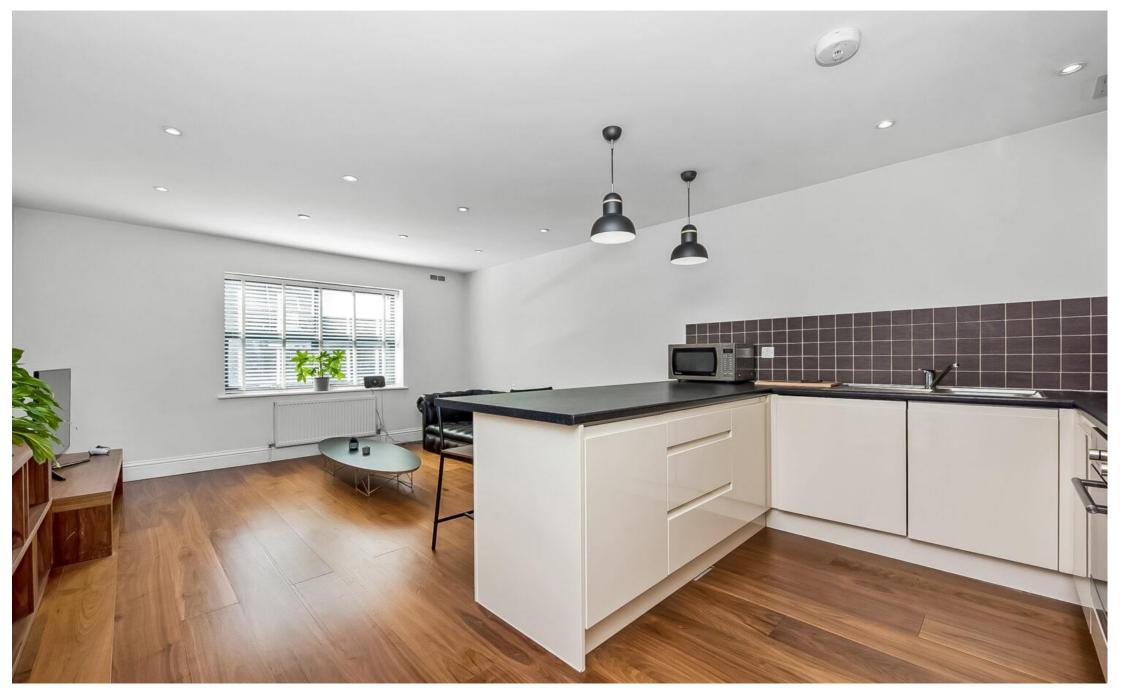

### In detail

A very well presented one double bedroom apartment to let in Harefield Mews, located within the Brockley conservation area and just a stones' throw away from Brockley station.

This property comprises a spacious kitchen/reception room, modern bathroom suite and one double bedroom.

Further benefits include fitted wardrobes, double glazing, gas central heating, wooden flooring and a modern finish throughout.

Situated in a beautiful Mews with cobbled paving, it is approximately just 0.1 miles to Brockley station offering excellent transport links into London Bridge (just 13 minutes on the train), Shoreditch, Highbury & Islington, East London and many other locations.