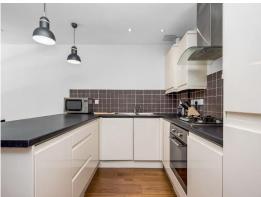

### In detail

A very well presented one double bedroom apartment to let in Harefield Mews, located within the Brockley conservation area and just a stones' throw away from Brockley station.

This property comprises a spacious kitchen/reception room, modern bathroom suite and one double bedroom.

Further benefits include fitted wardrobes, double glazing, gas central heating, wooden flooring and a modern finish throughout.

Situated in a beautiful Mews with cobbled paving, it is approximately just 0.1 miles to Brockley station offering excellent transport links into London Bridge (just 13 minutes on the train), Shoreditch, Highbury & Islington, East London and many other locations.