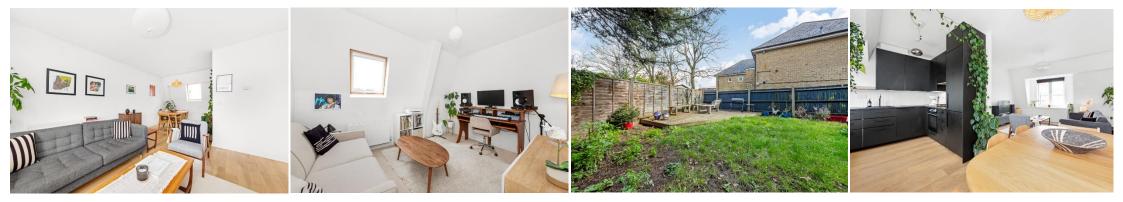

Situated on the top floor of a friendly and well-maintained block, the property enjoys an abundance of natural light courtesy of its dual aspect and high ceilings, along with well proportioned rooms throughout. The semi-open-plan living area, showcases a new fully fitted integrated kitchen and a new boiler.

Boasting two generously sized double bedrooms, ample storage in the corridors, and complete with a stunning new spacious bathroom adorned with contemporary fixtures. Residents also have access to a well-maintained communal garden.