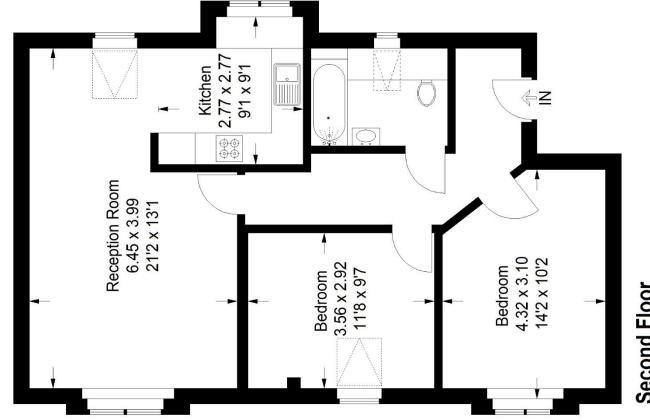

## Athenlay Road, SE15

Approximate Gross Internal Area 68.8 sq m / 741 sq ft

## Second Floor

as defined by RICS - Code of Measuring Practice. These plans are for representation purposes only Not drawn to Scale. Windows and door openings are approximate. Please check all dimensions, shapes and compass bearings before making Copyright www.pedderproperty.com © 2024 any decisions reliant upon them.