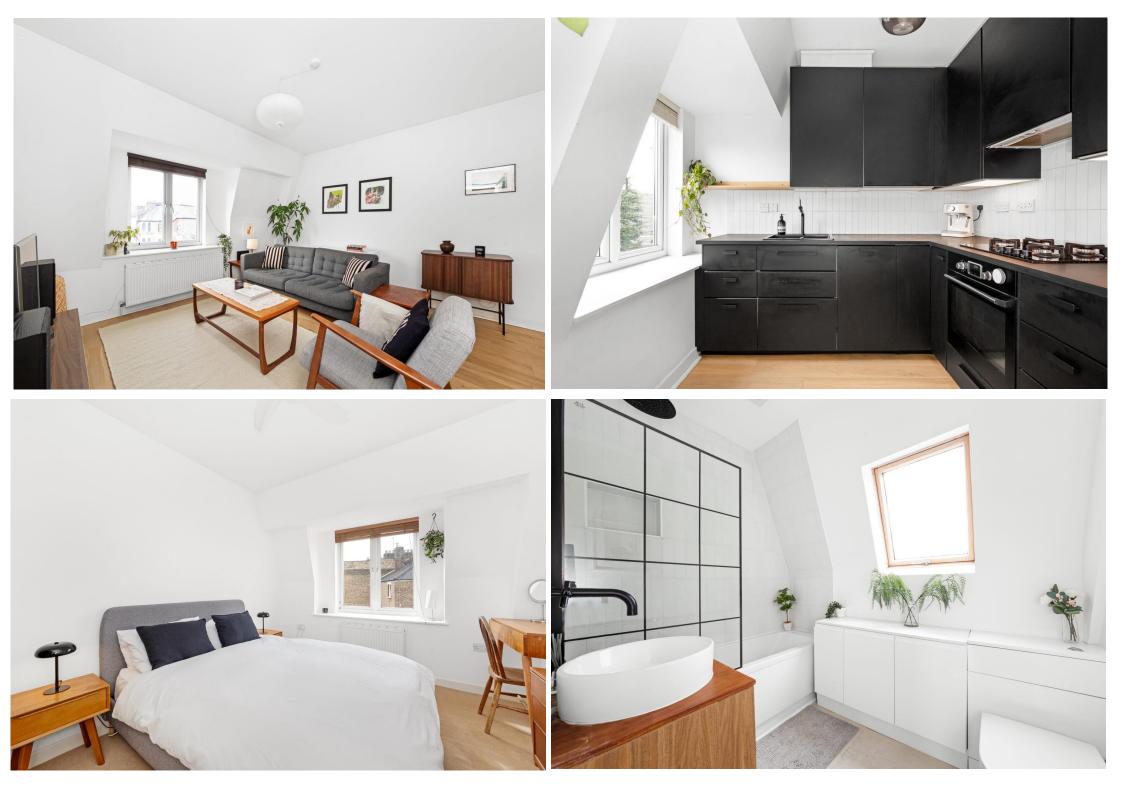

## In detail

Bright and airy, this two-bedroom top-floor property is nestled in the sought-after location of Athenlay Road. Ideal for first-time buyers, this ready to move in home offers convenience with its proximity to excellent transport links and green spaces.

Situated on the top floor of a friendly and well-maintained block, the property enjoys an abundance of natural light courtesy of its dual aspect and high ceilings, along with well proportioned rooms throughout. The semi-open-plan living area, showcases a new fully fitted integrated kitchen and a new boiler.

Boasting two generously sized double bedrooms, ample storage in the corridors, and complete with a stunning new spacious bathroom adorned with contemporary fixtures. Residents also have access to a well-maintained communal garden.