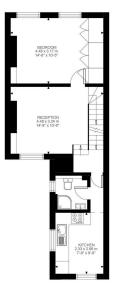

First Floor

468 ft<sup>2</sup>

Yeldham Road, W6 Approximate Gross Internal Area 73.91 SQ.M / 796 SQ.FT (INCLUDING EAVES STORAGE) EAVES STORAGE E 23.30.M / 67.50.FT EXCLUSE TOTAL AREA 67.68 SQ.M / 728 SQ.FT KEY: CH = ceiling Height [Restricted Head Height]