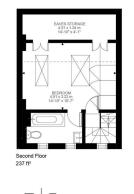

First Floor

468 ft<sup>2</sup>

Yeldham Road, W6 Approximate Gross Internal Area 73.91 SQ.M / 796 SQ.FT (INCLUDING EAVES STORAGE) EAVES STORAGE E 23.30.M / 67.50.FT EXCLUSE TOTAL AREA 67.68 SQ.M / 728 SQ.FT KEY: CH = ceiling Height [Restricted Head Height]