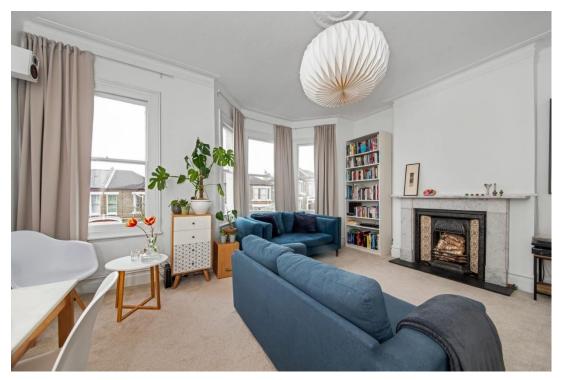

## In detail

A wonderful two double bedroom period conversion for sale on the very popular Vesta Road in the heart of Telegraph Hill, sold without onward chain.

This beautiful first floor flat spread over 750 sqf. features a 17ft x 15ft bright reception room, separate modern-fitted kitchen, sleek bathroom with full-size bath and two large double bedrooms. Further benefits include an abundance of natural light, period features such as high ceilings, sash windows, feature fireplace and so much more character and detail.