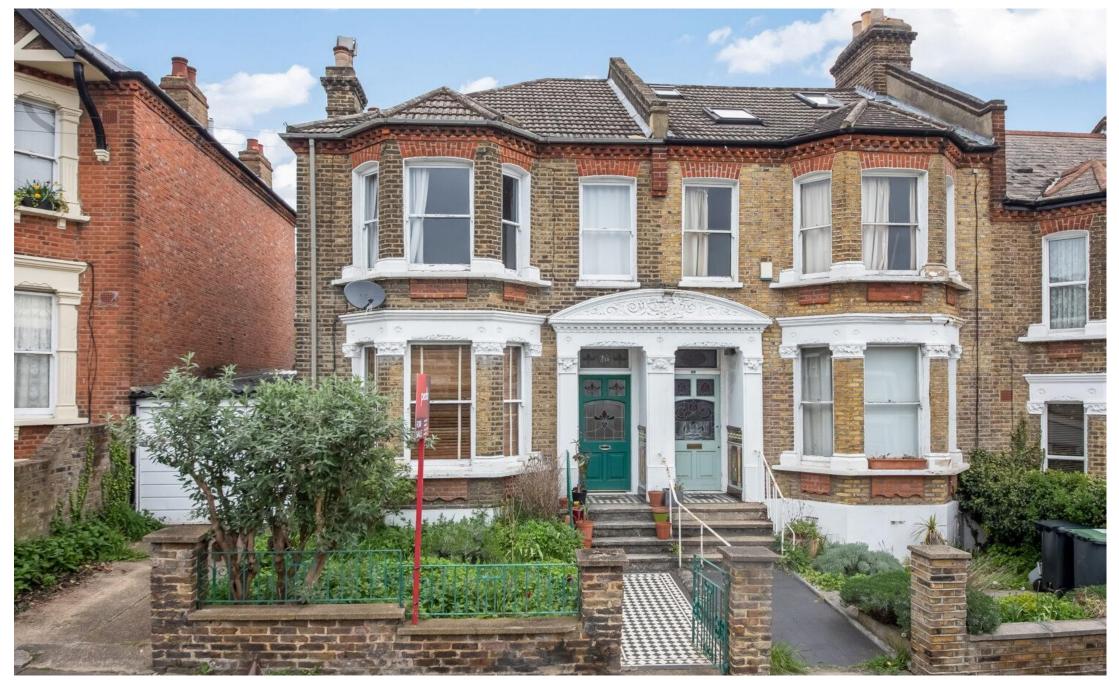

## In detail

A wonderful two double bedroom period conversion for sale on the very popular Vesta Road in the heart of Telegraph Hill, sold without onward chain.

This beautiful first floor flat spread over 750 sqf. features a 17ft x 15ft bright reception room, separate modern-fitted kitchen, sleek bathroom with full-size bath and two large double bedrooms. Further benefits include an abundance of natural light, period features such as high ceilings, sash windows, feature fireplace and so much more character and detail.

The property is situated just 0.4 miles to Brockley station and is also within close proximity to New Cross Gate, Nunhead and Crofton Park stations offering excellent transport links across the whole of London.

It is also very well located for access to various local amenities including a variety of parks such as Telegraph Hill with fabulous city views and weekly food market.

There are a number of spectacular independent restaurants, coffee shops, cafes and gastro pubs within walking distance, such as the Hill Station Cafe which offers excellent Fayre and Skehans was recently voted London's Best Pub by Timeout Magazine.