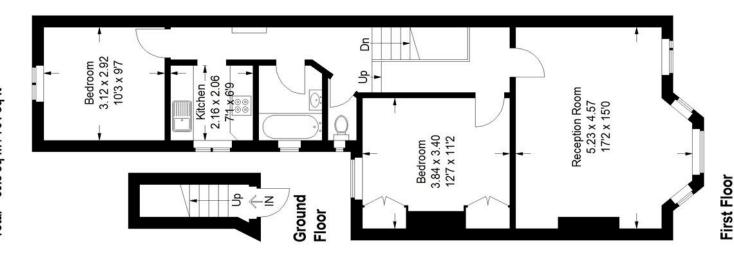

## Vesta Road, SE4

Approximate Gross Internal Area Ground Floor = 2.6 sq m / 28 sq ft First Floor = 67.2 sq m / 723 sq ft Total = 69.8 sq m / 751 sq ft

shapes and compass bearings before making any decisions reliant RICS - Code of Measuring Practice. Not drawn to Scale. Windows and door openings are approximate. Please check all dimensions, These plans are for representation purposes only as defined by Copyright www.pedderproperty.com © 2023 upon them.