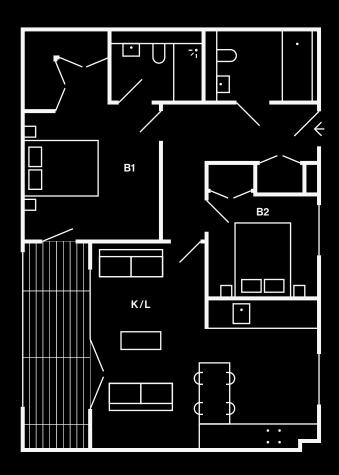

Core B 03.11

63.5 sqm / 684 sqft

Kitchen / Living Bedroom 1 Balcony

6.0m x 4.0m 5.5m x 4.4m 7.5m x 1.3m **Third Floor** 

Core B 03.12

52 sqm / 560 sqft

Kitchen / Living6.7mx4.0mBedroom 13.2mx5.4mBalcony4.0mx1.3m

**Third Floor** 

| Core B<br>03.13  | 72 sqm / 775 sqft |
|------------------|-------------------|
| Kitchen / Living | 5.7m x 5.5m       |
| Bedroom 1        | 5.4m x 3.3m       |
| Bedroom 2        | 2.7m x 2.8m       |
| Balcony          | 5.3m x 1.4m       |

Core B
03.14 52 sqm / 560 sqft

Kitchen / Living 5.8m x 6.0m
Bedroom 1 4.4m x 3.3m
Balcony 2.6m x 4.4m

| Core B           |                   |
|------------------|-------------------|
| 03.15            | 91 sqm / 980 sqft |
|                  |                   |
| Kitchen / Living | 6.3m x 6.3m       |
| Bedroom 1        | 3.7m x 3.4m       |
| Bedroom 2        | 3.4m x 3.1m       |
| Bedroom 3        | 2.7m x 3.0m       |
| Balcony 1        | 4.6m x 2.6m       |
| Balcony 2        | 3.3m x 2.6m       |