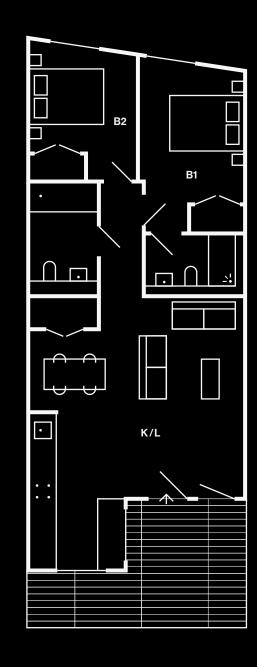

| Core A<br>03.03  | 94.5 sqm / 1017 sqf |
|------------------|---------------------|
| Kitchen / Living | 5.2m x 7.1m         |
| Bedroom 1        | 2.7m x 4.3m         |
| Bedroom 2        | 3.4m x 2.6m         |
| Bedroom 3        | 2.6m x 4.1m         |
| Terrace          | 5.0m x 2.3m         |
|                  |                     |

| Core A           |                     |
|------------------|---------------------|
| 03.04            | 69.5 sqm / 748 sqft |
|                  |                     |
| Kitchen / Living | 4.7m x 8.6m         |
| Bedroom 1        | 3.0m x 5.5m         |
| Bedroom 2        | 3.5m x 2.9m         |
| Balcony 1        | 3.7m x 1.0m         |
| Balcony 2        | 2.1m x 4.2m         |