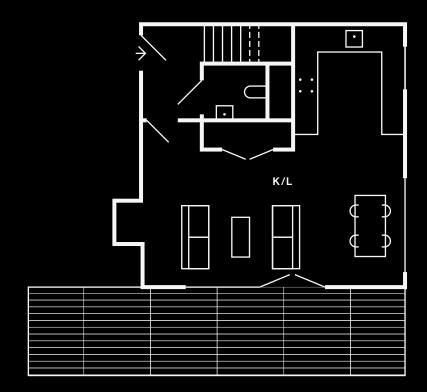

### Kitchens

- Flooring: Sealed polished concrete
- Unit: Pronorm (or equivalent) birch veneer panels with recessed handles
- Worktop: White reconstituted stone countertop
- Splashback: Herringbone pattern to white matte ceramic tiles
- Cupboard: Birch veneer panels and matt white laminated panels with recessed handles
- Sink: Built in double under hung stainless steel Blanco sink
- Tap: Stainless steel single hole mixer
- Lighting: Hidden pelmet lighting to all wall units, recessed downlights with feature hanging pendant lighting
- Appliances:
  - Miele built-in fridge-freezer
- Miele dishwasher (slimline dishwashers to 1 bed apartments)
- Miele ceramic hob with chimney hood cover
   recirculation extractor fan
- Miele built-in stainless steel microwave oven
- Miele built-in hot air oven
- Miele built in wine fridge
- Washing dryer machine in separate utility cupboard

### Bathroom/En-Suites

- Flooring: Sealed polished concrete floor
- Walls: Herringbone pattern to white matte ceramic tiles and birch vanity unit
- Ceiling: Skimmed white painted plasterboard
- Skirting: Aluminium shadow gap trim between wall tiles, ceiling and flooring
- Toilet: White ceramic toilet; Darling New, wall hung rimless with concealed system (Duravit)
- Bath: White ceramic toilet; P3 bathtub,
   built in with one backrest slope (Duravit)
- Sink: White ceramic toilet; Vero washbasin built in sink, with birch vanity unit (Duravit)
- Shower: White ceramic shower tray
- Fittings: Satin finish chrome and heated chrome towel radiator
- Lighting: Recessed LED strip lighting and downlights and feature illuminated roof lightbox 'barrisol'