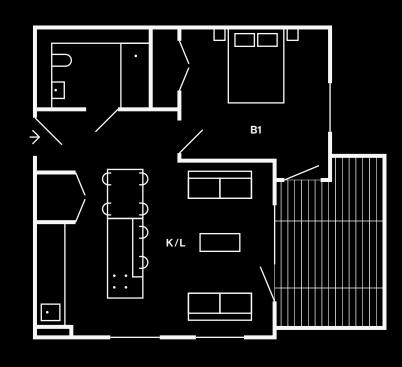

Core B 01.02

52 sqm / 560 sqft

Kitchen / Living Bedroom 1 Balcony

6.7m x 4.3m 3.2m x 5.4m 4.0m x 1.3m

First Floor

Core B 01.03

71.5 sqm / 770 sqft

 Kitchen / Living
 5.7m
 x
 5.5m