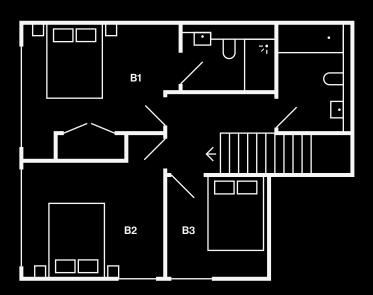

Lower floor

**Upper floor** 

| 06.26            | 107 sgm / 1152 sgf  |
|------------------|---------------------|
| 00.20            | 107 Sq1117 1152 Sq1 |
| Kitchen / Living | 5.6m x 6.8m         |
| Bedroom 1        | 2.7m x 4.7m         |
| Bedroom 2        | 3.6m x 2.8m         |
| Bedroom 3        | 3.5m x 3.2m         |
| Terrace          | 9.6m x 4.7m         |

### **Upper floor**

Core B 06.27

6.27 103.5 sqm / 1114 sqft

 Kitchen / Living
 6.7m
 x
 6.5m

 Bedroom 1
 4.1m
 x
 3.4m

 Bedroom 2
 3.7m
 x
 3.0m

 Bedroom 3
 2.6m
 x
 2.7m

 Terrace
 7.0m
 x
 6.3m

### Lower floor

| Core B<br>06.28  | 103 sqm / 1109 sqt |  |  |
|------------------|--------------------|--|--|
| Kitchen / Living | 6.8m x 6.9m        |  |  |
| Bedroom 1        | 3.7m x 3.0m        |  |  |
| Bedroom 2        | 4.3m x 3.0m        |  |  |
| Bedroom 3        | 3.0m x 2.9m        |  |  |
| Terrace          | 10.2m x 1.8m       |  |  |

### Lower floor

**Upper floor** 

| 06.29            | 102 sqm / 1098 sqft |  |  |
|------------------|---------------------|--|--|
| Kitchen / Living | 6.7m x 6.9m         |  |  |
| Bedroom 1        | 3.4m x 3.5m         |  |  |
| Bedroom 2        | 3.5m x 3.4m         |  |  |
| Bedroom 3        | 3.0m x 2.9m         |  |  |

### Seventh Floor

**Terrace** 

Core B

Monohaus London Fields Hackney E8 monohauslondon.com

Union Developments is a London based boutique developer known for their mixed use schemes that have an emphasis on community as much as housing.