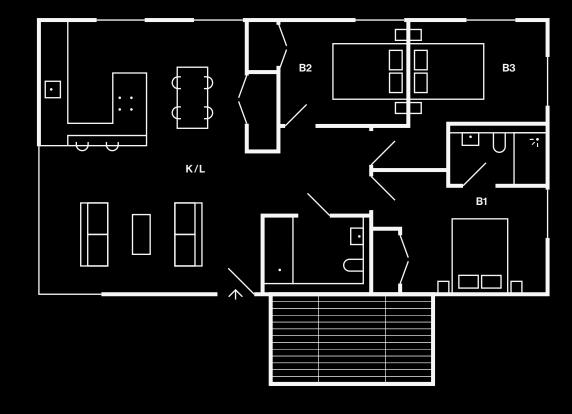

**Terrace** 

| Core A<br>02.01  | 69.5 sqm / 748 sqft |
|------------------|---------------------|
| Kitchen / Living | 4.7m x 8.6m         |
| Bedroom 1        | 3.0m x 5.5m         |
| Bedroom 2        | 3.5m x 2.9m         |
| Balcony 1        | 3.7m x 1.0m         |
| Balcony 2        | 2.1m x 4.2m         |

| 02.02            | 68 sqm / 732 sqf |
|------------------|------------------|
| Kitchen / Living | 7.0m x 5.5m      |
| Bedroom 1        | 4.3m x 2.6m      |
| Bedroom 2        | 3.3m x 2.7m      |
| Balcony          | 6.3m x 2.7m      |

Core B 02.06

02.06 63.5 sqm / 684 sqft

 Kitchen / Living
 6.0m
 x
 4.0m

 Bedroom 1
 5.5m
 x
 4.4m

 Balcony
 7.5m
 x
 1.3m

Second Floor

Core B 02.07

Kitchen / Living Bedroom 1 Balcony 52 sqm / 560 sqft