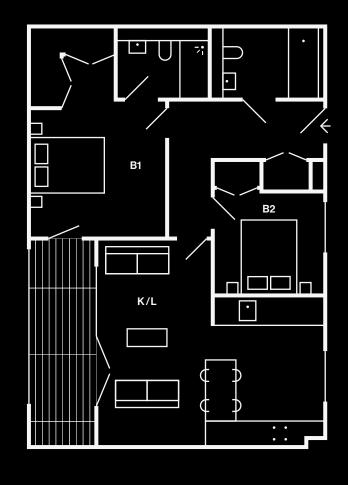

| Core B<br>05.25  | 91 sqm / 980 sqft |
|------------------|-------------------|
| Kitchen / Living | 6.3m x 6.3m       |
| Bedroom 1        | 3.7m x 3.4m       |
| Bedroom 2        | 3.4 x 3.1m        |
| Bedroom 3        | 2.7m x 3.0m       |
| Balcony 1        | 4.6m x 2.6m       |
| Balcony 2        | 3.3m x 2.6m       |