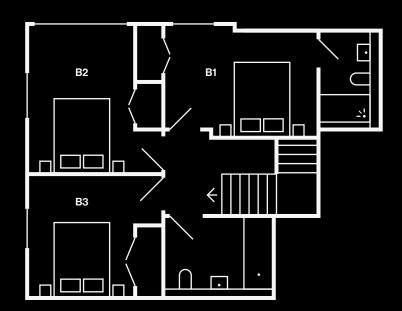

| Core B<br>05.25  | 91 sqm / 980 sqft |
|------------------|-------------------|
| Kitchen / Living | 6.3m x 6.3m       |
| Bedroom 1        | 3.7m x 3.4m       |
| Bedroom 2        | 3.4 x 3.1m        |
| Bedroom 3        | 2.7m x 3.0m       |
| Balcony 1        | 4.6m x 2.6m       |
| Balcony 2        | 3.3m x 2.6m       |