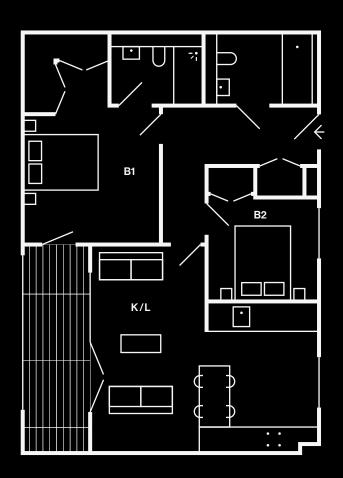

Core B 01.02

52 sqm / 560 sqft

Kitchen / Living Bedroom 1 Balcony

6.7m x 4.3m 3.2m x 5.4m 4.0m x 1.3m

First Floor

Core B 01.03

71.5 sqm / 770 sqft

 Kitchen / Living
 5.7m
 x
 5.5m