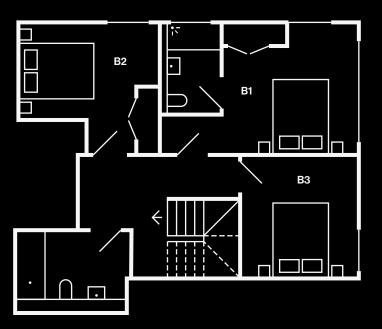

Core B 03.11

63.5 sqm / 684 sqft

Kitchen / Living Bedroom 1 Balcony

6.0m x 4.0m 5.5m x 4.4m 7.5m x 1.3m **Third Floor** 

Core B 03.12

52 sqm / 560 sqft

Kitchen / Living6.7mx4.0mBedroom 13.2mx5.4mBalcony4.0mx1.3m

**Third Floor** 

| Core B<br>03.13  | 72 sqm / 775 sqft |
|------------------|-------------------|
| Kitchen / Living | 5.7m x 5.5m       |
| Bedroom 1        | 5.4m x 3.3m       |
| Bedroom 2        | 2.7m x 2.8m       |
| Balcony          | 5.3m x 1.4m       |