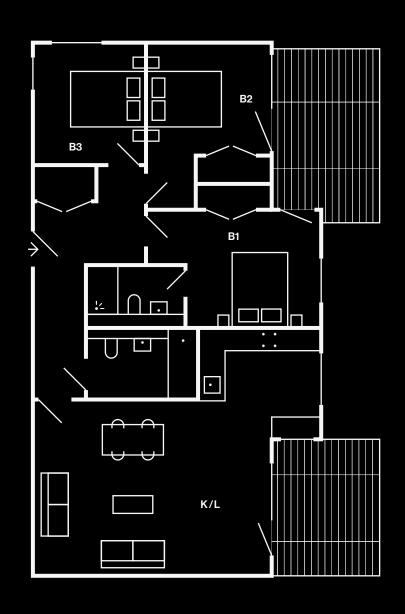

Core B 04.16

63.5 sqm / 684 sqft

 Kitchen / Living
 6.0m
 x
 4.0m

 Bedroom 1
 5.5m
 x
 4.4m

 Balcony
 7.5m
 x
 1.3m

**Fourth Floor** 

Core B 04.17

52 sqm / 560 sqft

Kitchen / Living 6.7m x 4.0m
Bedroom 1 3.2m x 5.4m
Balcony 4.0m x 1.3m

**Fourth Floor** 

| Core B<br>04.18  | 72 sqm / 775 sqft |
|------------------|-------------------|
| Kitchen / Living | 5.7m x 5.5m       |
| Bedroom 1        | 5.4m x 3.3m       |
| Bedroom 2        | 2.7m x 2.8m       |
| Balcony          | 5.3m x 1.4m       |

| Core B<br>04.19  | 52 sqm / 560 sqft |
|------------------|-------------------|
| Kitchen / Living | 5.8m x 6.0m       |
| Bedroom 1        | 4.4m x 3.3m       |
| Balcony          | 2.6m x 4.4m       |

| Core B           |                   |
|------------------|-------------------|
| 04.20            | 91 sqm / 980 sqft |
|                  |                   |
| Kitchen / Living | 6.3m x 6.3m       |
| Bedroom 1        | 3.7m x 3.4m       |
| Bedroom 2        | 3.4m x 3.1m       |
| Bedroom 3        | 2.7m x 3.0m       |
| Balcony 1        | 4.6m x 2.6m       |
| Balcony 2        | 3.3m x 2.6m       |