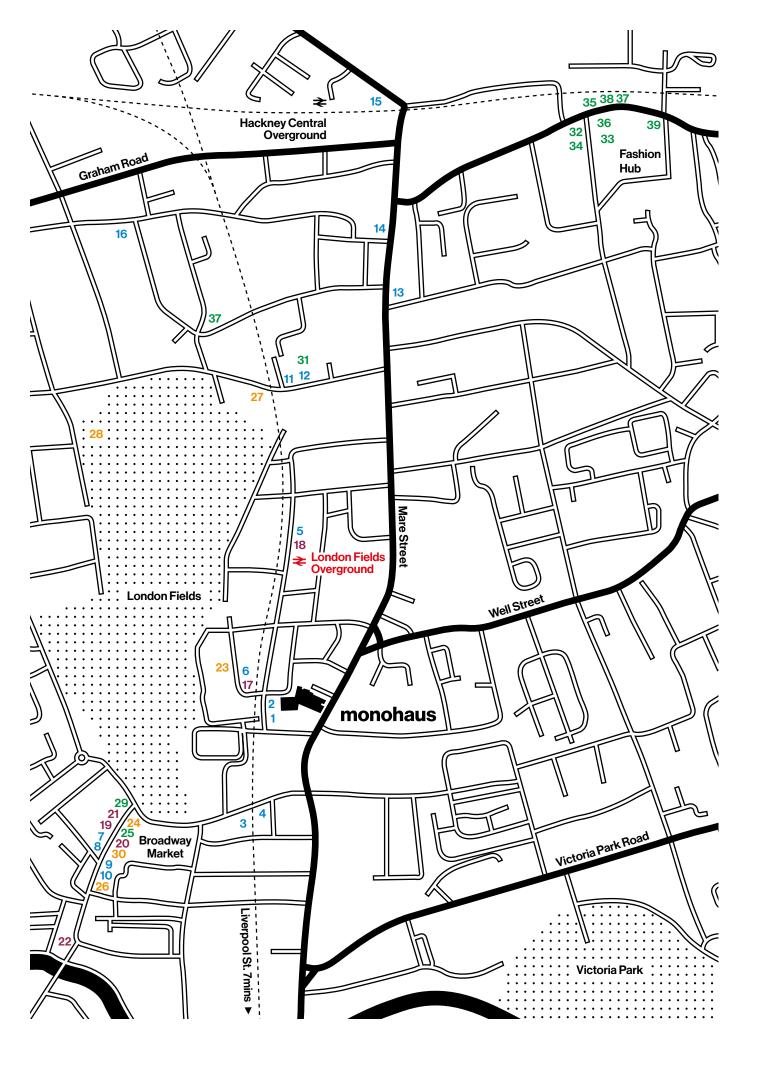

### **Social & Events**

- 1 The Laundry Building, under 1min
- 2 Wringer & Mangle, under 1min
- 3 BAO Bar, 2mins
- 4 Night Tales, 2mins
- 5 Patty & Bun, 3mins
- 6 Climpson's Arch, 3mins
- 7 Off Broadway, 5mins
- **B** PortSide Parlour, 6mins
- Franco Manca, 6mins
- 10 Buen Ayre, 6mins
- 11 Rawduck, 8mins
- 12 Lardo, 8mins
- 13 Hackney Picturehouse, 9mins
- 14 Hackney Empire, 10mins
- 15 Oslo Hackney, 13mins
- 16 Pidgin, 14mins

### **Grocers & Cafés**

- 17 The Bread Station, 2mins
- 18 E5 Bakehouse, 3mins
- 19 Climpson & Sons Café, 5mins
- 20 Hill & Szrok, 5mins
- 21 Fin & Flounder, 5mins
- 22 F. Cooke, 7mins

### Wellbeing

- 23 Hotpod Yoga, 3mins
- 24 Radio London Hair Salon, 5mins
- 25 Holistic Health, 5mins
- 26 Broadway Boutique, 6mins
- 27 The General's Barbershop, 8mins
- 28 London Fields Lido, 9mins

### Retail

- 29 Donlon Books, 5mins
- 30 Black Truffle, 6mins
- 31 Bolt London, 8mins
- 32 Pringle of Scotland, 14mins
- 33 Aquascutum Chatham, 14mins
- 34 Burberry, 14mins
- 35 The Hackney Shop, 14mins
- 36 Anya Hindmarch, 14mins
- 37 Matches Fashion, 14mins
- 38 Gieves & Hawkes, 14mins
- 39 Hakney Walk, 15mins

**₹** London Fields — Liverpool Street, 7mins

### From London Fields

- Liverpool Street, 10 minutes
- Bank, 18 minutes
- Shoreditch, 23 minutes
- Bond Street, 37 minutes

### From Hackney Central

- Stratford, 14 minutes
- Canary Wharf, 28 minutes

"Every façade that touches a street or a significant edge of the site is white, and the black is set back. So when you see black brick on the outside it's because it's not touching the street, and it offers contrast to the white concrete façade."