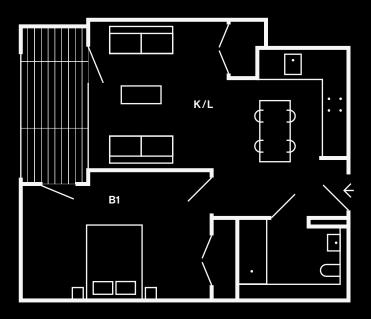

| CO | re |   |
|----|----|---|
| 05 | 22 | 2 |

05.22 52 sqm / 560 sqft

Kitchen / Living6.7mx4.0mBedroom 13.2mx5.4mBalcony4.0mx1.3m

Fifth Floor

Core B

 05.23
 72 sqm / 775 sqft

 Kitchen / Living
 5.7m x 5.5m

 Bedroom 1
 5.4m x 3.3m

 Bedroom 2
 2.7m x 2.8m

 Balcony
 5.3m x 1.4m

Fifth Floor

| Core B<br>05.24  | 52 sqm / 560 sqft |  |
|------------------|-------------------|--|
| Kitchen / Living | 5.8m x 6.0m       |  |
| Bedroom 1        | 4.4m x 3.3m       |  |
| Balcony          | 2.6m x 4.4m       |  |