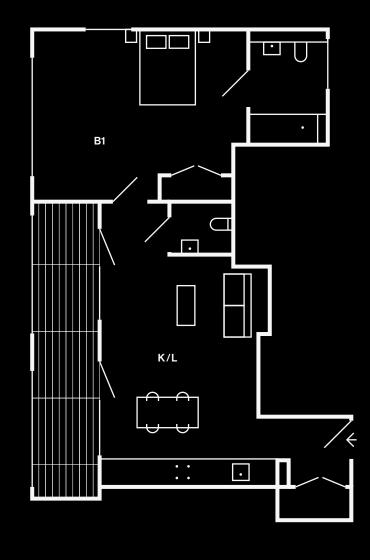

### **Bike Lift**

- Communal bike lift to secure bike storage in basement
- Lift in stainless internal finishes

Core B 01.01

56 sqm / 603 sqft

Kitchen / Living Bedroom 1 Balcony

6.0m x 4.0m 3.7m x 4.4m 12.0m x 1.3m