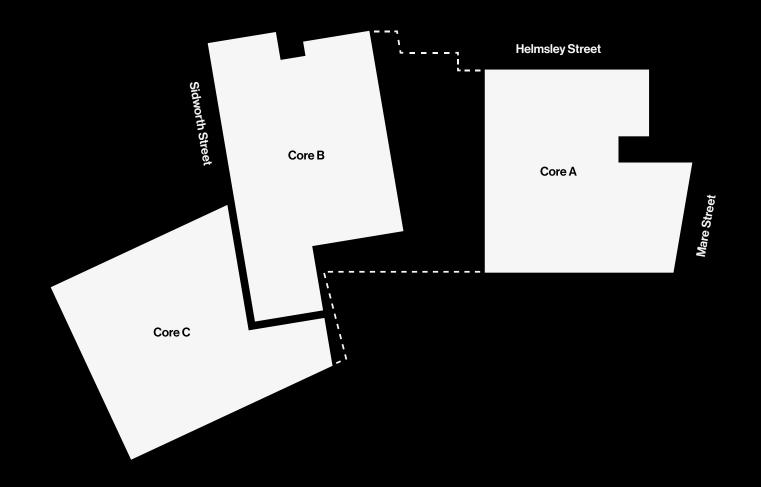

### **Residential Accommodation**

- 47 units over levels 1 6 in building A, B and C
- 16 x 1 bed. 14 x 2 beds and 17 x 3 beds
- 3 Residential entrances with lobby, lift and stairs are accessed from the rear square off Sidworth Street, Helmsley Street and the Mare Street square
- Mail boxes for each unit in lobby recessed matt PPC finish with A4 capacity
- Concierge desk and shared facilities
- Access: Lifts, access from atrium and communal facilities, such as bike and bin stores to be fob controlled

### Facade Walls

A combination of black brick and precast concrete façade

### **Balustrades**

- Mesh metal balustrade
- Frameless clamped glass balustrades to recessed balconies facing Sidworth Street

### Windows

- Windows to be with aluminium powder coated frame from Shuco range
- Fixed window section to have discreet frame