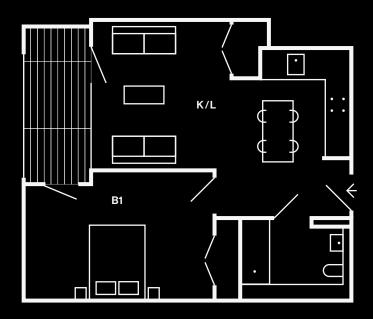

Core B 01.02

52 sqm / 560 sqft

Kitchen / Living Bedroom 1 Balcony

6.7m x 4.3m 3.2m x 5.4m 4.0m x 1.3m

First Floor

Core B 01.03

71.5 sqm / 770 sqft

 Kitchen / Living
 5.7m
 x
 5.5m