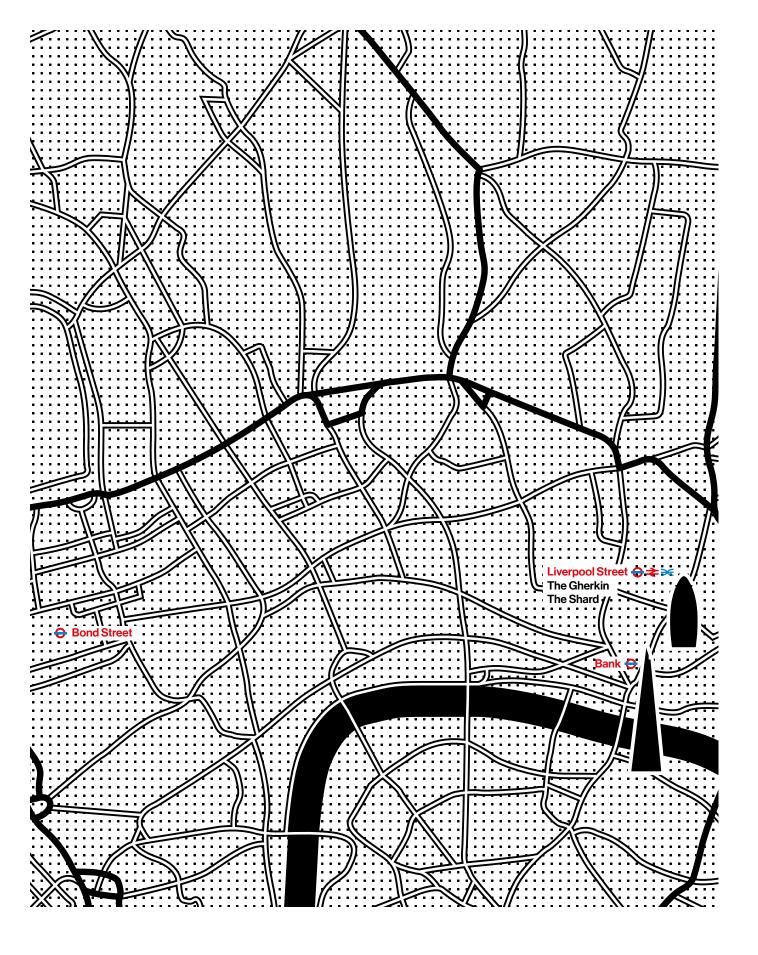

**₹** London Fields — Liverpool Street, 7mins

### From London Fields

- Liverpool Street, 10 minutes
- Bank, 18 minutes
- Shoreditch, 23 minutes
- Bond Street, 37 minutes