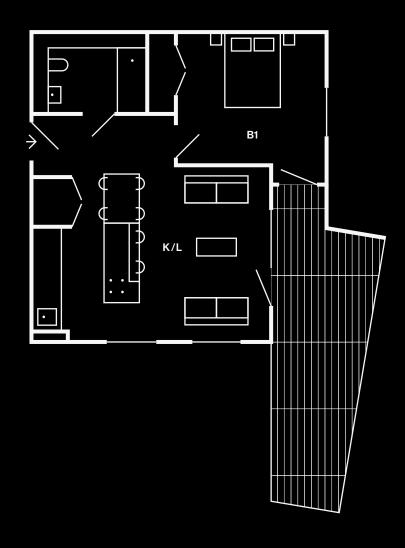

### **Bike Lift**

- Communal bike lift to secure bike storage in basement
- Lift in stainless internal finishes

Core B 01.01

56 sqm / 603 sqft

Kitchen / Living Bedroom 1 Balcony

6.0m x 4.0m 3.7m x 4.4m 12.0m x 1.3m

Core B 01.02

52 sqm / 560 sqft

Kitchen / Living Bedroom 1 Balcony

6.7m x 4.3m 3.2m x 5.4m 4.0m x 1.3m

First Floor

Core B 01.03

71.5 sqm / 770 sqft

 Kitchen / Living
 5.7m
 x
 5.5m

 Bedroom 1
 5.4m
 x
 3.3m

 Bedroom 2
 2.7m
 x
 2.8m

 Balcony
 5.3m
 x
 1.6m

| 01.04            | 52.5 sqm / 565 sqft |
|------------------|---------------------|
| Kitchen / Living | 5.8m x 6.0m         |
| Bedroom 1        | 4.4m x 3.3m         |

2.6m x 7.0m

| Core B<br>01.05  | 89.5 sqm / 963 sqft |
|------------------|---------------------|
| Kitchen / Living | 4.8m x 7.4m         |
| Bedroom 1        | 3.8m x 3.5m         |
| Bedroom 2        | 3.5m x 3.0m         |
| Bedroom 3        | 3.1m x 3.2m         |
| Terrace          | 10.0m x 4.8m        |
|                  |                     |