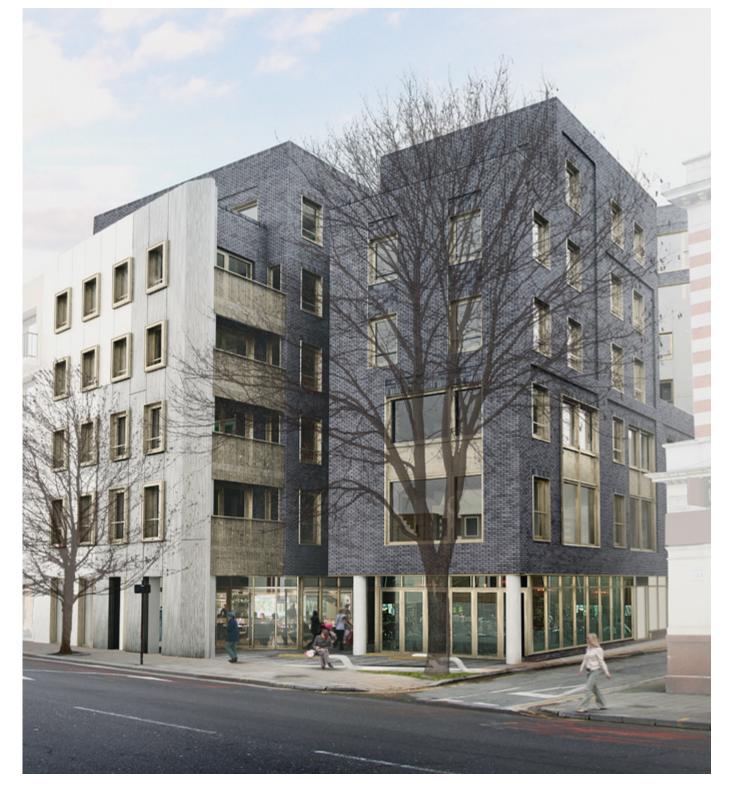

### monohaus

"Hackney thrives on the creativity and personality of its people,

Monohaus creates a space which matches the ambition of those who live there."

Monohaus, Mare Street entrance

Above Wringer & Mangle, The Laundry Building
Top Climpson & Sons Café, Broadway Market

### From Hackney Central

- Stratford, 14 minutes
- Canary Wharf, 28 minutes

"Every façade that touches a street or a significant edge of the site is white, and the black is set back. So when you see black brick on the outside it's because it's not touching the street, and it offers contrast to the white concrete façade."

- Michael Lynas, Lynas Smith

Monohaus interior

# "The whole concept of the building is black and white...

we wanted to create a blank canvas."

16 - 17

### Facade Walls

A combination of black brick and precast concrete façade