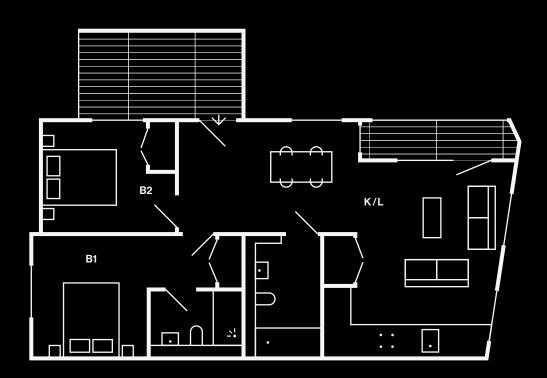

### **Bike Lift**

- Communal bike lift to secure bike storage in basement
- Lift in stainless internal finishes

Core B 01.01

56 sqm / 603 sqft

Kitchen / Living Bedroom 1 Balcony

6.0m x 4.0m 3.7m x 4.4m 12.0m x 1.3m

Core B 01.02

52 sqm / 560 sqft

Kitchen / Living Bedroom 1 Balcony

6.7m x 4.3m 3.2m x 5.4m 4.0m x 1.3m

First Floor

Core B 01.03

71.5 sqm / 770 sqft

 Kitchen / Living
 5.7m
 x
 5.5m