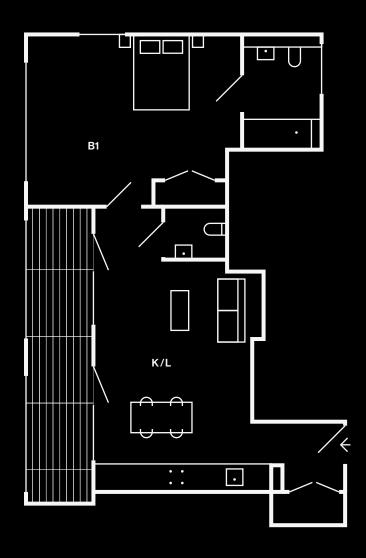

| Core A<br>04.06  | 94.5 sqm / 1017 sqft |
|------------------|----------------------|
| Kitchen / Living | 5.2m x 7.1m          |
| Bedroom 1        | 2.7m x 4.3m          |
| Bedroom 2        | 3.4m x 2.6m          |
| Bedroom 3        | 2.6m x 4.1m          |
| Balcony          | 4.2m x 2.1m          |