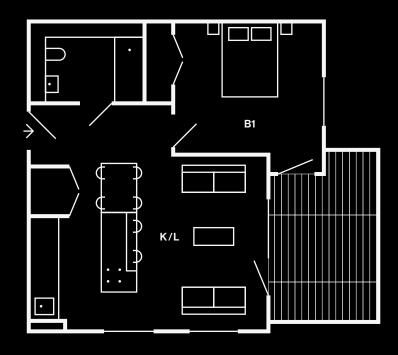

### **Bike Lift**

- Communal bike lift to secure bike storage in basement
- Lift in stainless internal finishes

Core B 01.01

56 sqm / 603 sqft

Kitchen / Living Bedroom 1 Balcony

6.0m x 4.0m 3.7m x 4.4m 12.0m x 1.3m

Core B 01.02

52 sqm / 560 sqft

Kitchen / Living Bedroom 1 Balcony

6.7m x 4.3m 3.2m x 5.4m 4.0m x 1.3m

First Floor

Core B 01.03

71.5 sqm / 770 sqft

 Kitchen / Living
 5.7m
 x
 5.5m