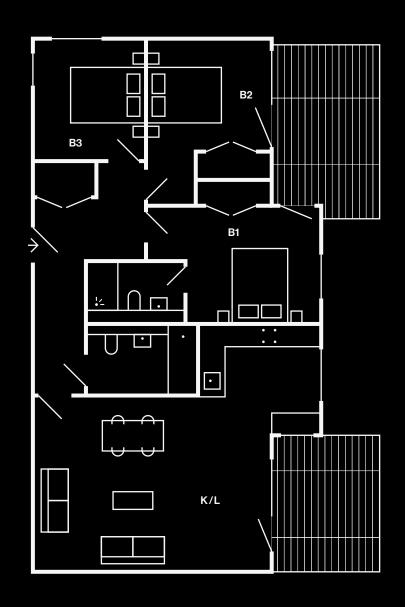

### **Bike Lift**

- Communal bike lift to secure bike storage in basement
- Lift in stainless internal finishes

Core B 01.01

56 sqm / 603 sqft

Kitchen / Living Bedroom 1 Balcony

6.0m x 4.0m 3.7m x 4.4m 12.0m x 1.3m

Core B 01.02

52 sqm / 560 sqft

Kitchen / Living Bedroom 1 Balcony

6.7m x 4.3m 3.2m x 5.4m 4.0m x 1.3m

First Floor

Core B 01.03

71.5 sqm / 770 sqft

 Kitchen / Living
 5.7m
 x
 5.5m

 Bedroom 1
 5.4m
 x
 3.3m

 Bedroom 2
 2.7m
 x
 2.8m

 Balcony
 5.3m
 x
 1.6m

| 01.04            | 52.5 sqm / 565 sqft |
|------------------|---------------------|
| Kitchen / Living | 5.8m x 6.0m         |
| Bedroom 1        | 4.4m x 3.3m         |

2.6m x 7.0m

| Core B<br>01.05  | 89.5 sqm / 963 sqft |
|------------------|---------------------|
| Kitchen / Living | 4.8m x 7.4m         |
| Bedroom 1        | 3.8m x 3.5m         |
| Bedroom 2        | 3.5m x 3.0m         |
| Bedroom 3        | 3.1m x 3.2m         |
| Terrace          | 10.0m x 4.8m        |
|                  |                     |