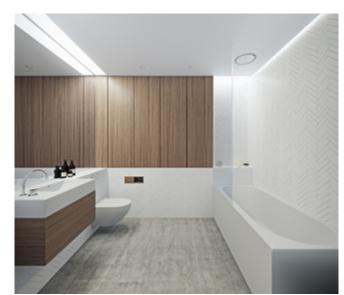

### Bathroom/En-Suites

- Flooring: Sealed polished concrete floor
- Walls: Herringbone pattern to white matte ceramic tiles and birch vanity unit
- Ceiling: Skimmed white painted plasterboard
- Skirting: Aluminium shadow gap trim between wall tiles, ceiling and flooring
- Toilet: White ceramic toilet; Darling New, wall hung rimless with concealed system (Duravit)
- Bath: White ceramic toilet; P3 bathtub,
   built in with one backrest slope (Duravit)
- Sink: White ceramic toilet; Vero washbasin built in sink, with birch vanity unit (Duravit)
- Shower: White ceramic shower tray
- Fittings: Satin finish chrome and heated chrome towel radiator
- Lighting: Recessed LED strip lighting and downlights and feature illuminated roof lightbox 'barrisol'