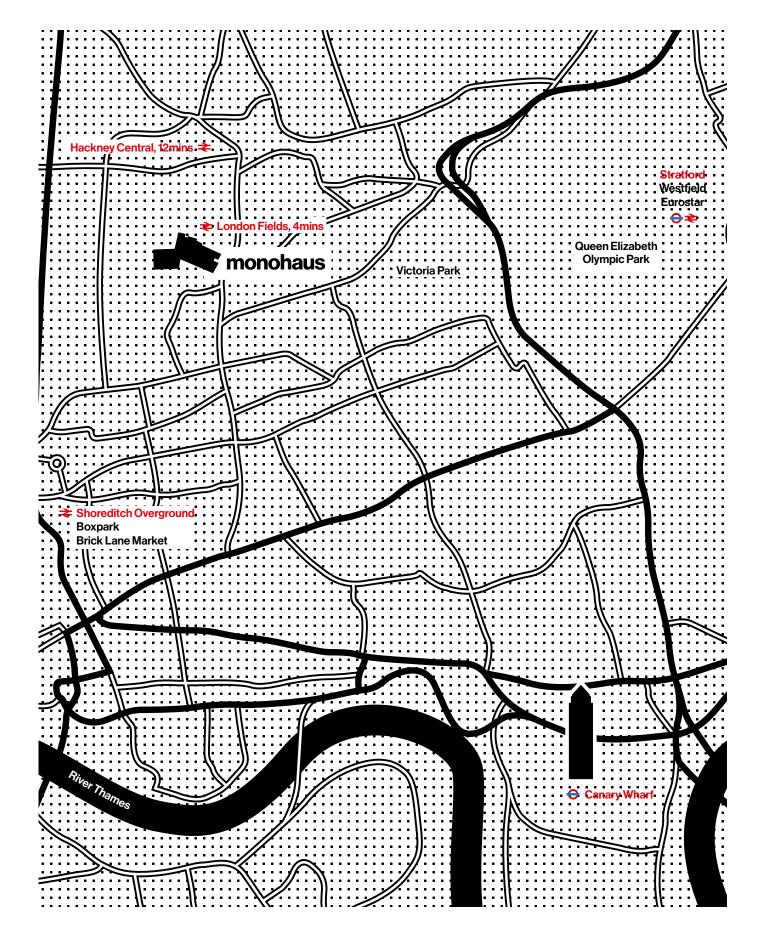

### From Hackney Central

- Stratford, 14 minutes
- Canary Wharf, 28 minutes

"Every façade that touches a street or a significant edge of the site is white, and the black is set back. So when you see black brick on the outside it's because it's not touching the street, and it offers contrast to the white concrete façade."