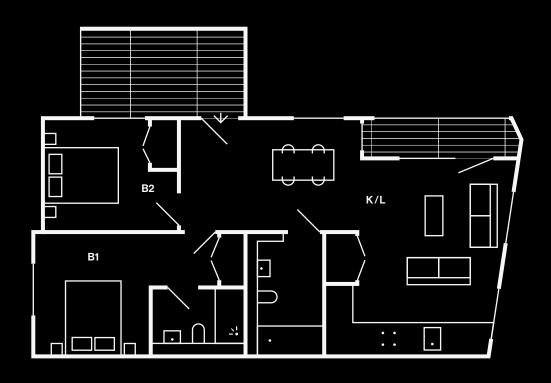

Core B 02.06

02.06 63.5 sqm / 684 sqft

 Kitchen / Living
 6.0m
 x
 4.0m

 Bedroom 1
 5.5m
 x
 4.4m

 Balcony
 7.5m
 x
 1.3m

Second Floor

Core B 02.07

Kitchen / Living Bedroom 1 Balcony 52 sqm / 560 sqft

6.7m x 4.0m 3.2m x 5.4m 4.0m x 1.3m

| O2.08                         | 72 sqm / 775 sqft          |
|-------------------------------|----------------------------|
| Kitchen / Living<br>Bedroom 1 | 5.7m x 5.5m<br>5.4m x 3.3m |
|                               |                            |
| Bedroom 2                     | 2.7m x 2.8m                |
| Balcony                       | 5.3m x 1.4m                |

| Core B<br>02.10  | 91 sqm / 980 sqft |
|------------------|-------------------|
| Kitchen / Living | 6.3m x 6.3m       |
| Bedroom 1        | 3.7m x 3.4m       |
| Bedroom 2        | 3.4m x 3.1m       |
| Bedroom 3        | 2.7m x 3.0m       |
| Balcony 1        | 4.6m x 2.6m       |
| Balcony 2        | 3.3m x 2.6m       |