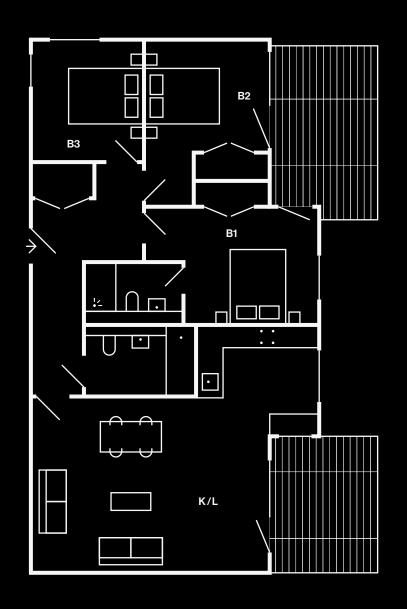

Core B 02.06

02.06 63.5 sqm / 684 sqft

 Kitchen / Living
 6.0m
 x
 4.0m

 Bedroom 1
 5.5m
 x
 4.4m

 Balcony
 7.5m
 x
 1.3m

Second Floor

Core B 02.07

Kitchen / Living Bedroom 1 Balcony 52 sqm / 560 sqft

6.7m x 4.0m 3.2m x 5.4m 4.0m x 1.3m

| O2.08                         | 72 sqm / 775 sqft          |
|-------------------------------|----------------------------|
| Kitchen / Living<br>Bedroom 1 | 5.7m x 5.5m<br>5.4m x 3.3m |
|                               |                            |
| Bedroom 2                     | 2.7m x 2.8m                |
| Balcony                       | 5.3m x 1.4m                |