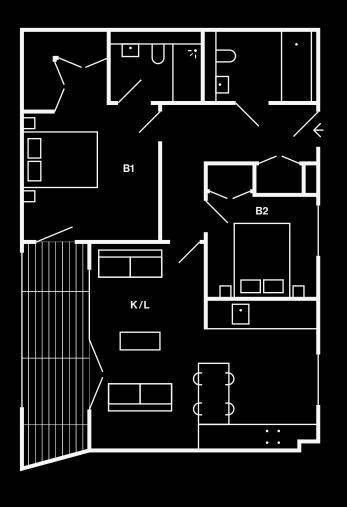

### **Bike Lift**

- Communal bike lift to secure bike storage in basement
- Lift in stainless internal finishes

Core B 01.01

56 sqm / 603 sqft

Kitchen / Living Bedroom 1 Balcony

6.0m x 4.0m 3.7m x 4.4m 12.0m x 1.3m

Core B 01.02

52 sqm / 560 sqft

Kitchen / Living Bedroom 1 Balcony

6.7m x 4.3m 3.2m x 5.4m 4.0m x 1.3m

First Floor

Core B 01.03

71.5 sqm / 770 sqft

 Kitchen / Living
 5.7m
 x
 5.5m

 Bedroom 1
 5.4m
 x
 3.3m

 Bedroom 2
 2.7m
 x
 2.8m

 Balcony
 5.3m
 x
 1.6m

| 01.04            | 52.5 sqm / 565 sqft |
|------------------|---------------------|
| Kitchen / Living | 5.8m x 6.0m         |
| Bedroom 1        | 4.4m x 3.3m         |

2.6m x 7.0m

| Core B<br>01.05  | 89.5 sqm / 963 sqft |
|------------------|---------------------|
| Kitchen / Living | 4.8m x 7.4m         |
| Bedroom 1        | 3.8m x 3.5m         |
| Bedroom 2        | 3.5m x 3.0m         |
| Bedroom 3        | 3.1m x 3.2m         |
| Terrace          | 10.0m x 4.8m        |
|                  |                     |