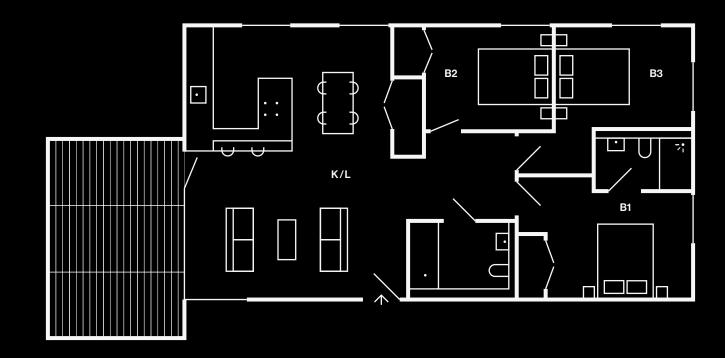

Core B 03.11

63.5 sqm / 684 sqft

Kitchen / Living Bedroom 1 Balcony

6.0m x 4.0m 5.5m x 4.4m 7.5m x 1.3m **Third Floor** 

Core B 03.12

52 sqm / 560 sqft

Kitchen / Living6.7mx4.0mBedroom 13.2mx5.4mBalcony4.0mx1.3m

**Third Floor** 

| Core B<br>03.13  | 72 sqm / 775 sqft |
|------------------|-------------------|
| Kitchen / Living | 5.7m x 5.5m       |
| Bedroom 1        | 5.4m x 3.3m       |
| Bedroom 2        | 2.7m x 2.8m       |
| Balcony          | 5.3m x 1.4m       |

Core B
03.14 52 sqm / 560 sqft

Kitchen / Living 5.8m x 6.0m
Bedroom 1 4.4m x 3.3m
Balcony 2.6m x 4.4m

| Core B           |                   |
|------------------|-------------------|
| 03.15            | 91 sqm / 980 sqft |
|                  |                   |
| Kitchen / Living | 6.3m x 6.3m       |
| Bedroom 1        | 3.7m x 3.4m       |
| Bedroom 2        | 3.4m x 3.1m       |
| Bedroom 3        | 2.7m x 3.0m       |
| Balcony 1        | 4.6m x 2.6m       |
| Balcony 2        | 3.3m x 2.6m       |