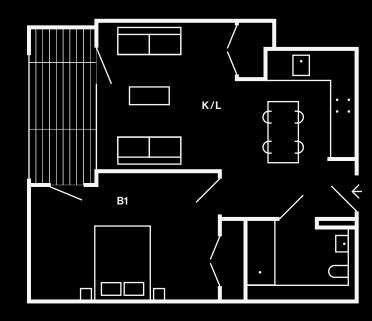

### **Bike Lift**

- Communal bike lift to secure bike storage in basement
- Lift in stainless internal finishes

Core B 01.01

56 sqm / 603 sqft

Kitchen / Living Bedroom 1 Balcony

6.0m x 4.0m 3.7m x 4.4m 12.0m x 1.3m

Core B 01.02

52 sqm / 560 sqft

Kitchen / Living Bedroom 1 Balcony

6.7m x 4.3m 3.2m x 5.4m 4.0m x 1.3m

First Floor

Core B 01.03

71.5 sqm / 770 sqft

 Kitchen / Living
 5.7m
 x
 5.5m