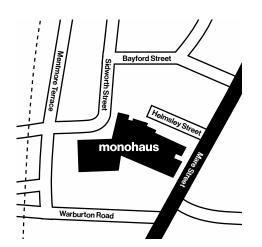

### **Residential Accommodation**

- 47 units over levels 1 6 in building A, B and C
- 16 x 1 bed. 14 x 2 beds and 17 x 3 beds
- 3 Residential entrances with lobby, lift and stairs are accessed from the rear square off Sidworth Street, Helmsley Street and the Mare Street square
- Mail boxes for each unit in lobby recessed matt PPC finish with A4 capacity
- Concierge desk and shared facilities
- Access: Lifts, access from atrium and communal facilities, such as bike and bin stores to be fob controlled