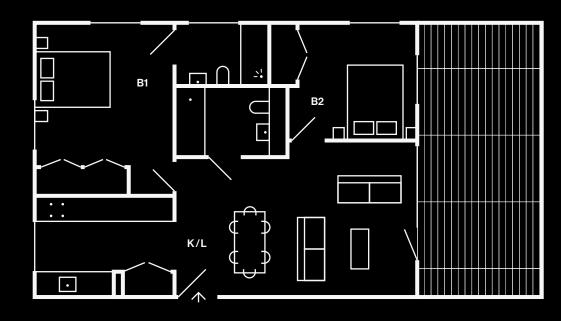

Core B 04.16

63.5 sqm / 684 sqft

 Kitchen / Living
 6.0m
 x
 4.0m

 Bedroom 1
 5.5m
 x
 4.4m

 Balcony
 7.5m
 x
 1.3m

**Fourth Floor** 

Core B 04.17

52 sqm / 560 sqft

Kitchen / Living 6.7m x 4.0m
Bedroom 1 3.2m x 5.4m
Balcony 4.0m x 1.3m

**Fourth Floor** 

| Core B<br>04.18  | 72 sqm / 775 sqft |
|------------------|-------------------|
| Kitchen / Living | 5.7m x 5.5m       |
| Bedroom 1        | 5.4m x 3.3m       |
| Bedroom 2        | 2.7m x 2.8m       |
| Balcony          | 5.3m x 1.4m       |