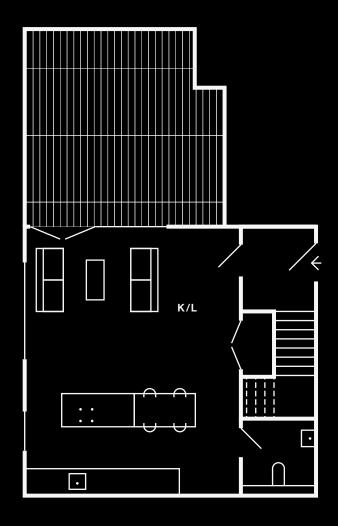

| CO | re |   |
|----|----|---|
| 05 | 22 | 2 |

05.22 52 sqm / 560 sqft

Kitchen / Living6.7mx4.0mBedroom 13.2mx5.4mBalcony4.0mx1.3m

Fifth Floor

Core B

 05.23
 72 sqm / 775 sqft

 Kitchen / Living
 5.7m x 5.5m

 Bedroom 1
 5.4m x 3.3m

 Bedroom 2
 2.7m x 2.8m

 Balcony
 5.3m x 1.4m

Fifth Floor

| Core B<br>05.24  | 52 sqm / 560 sqft |  |
|------------------|-------------------|--|
| Kitchen / Living | 5.8m x 6.0m       |  |
| Bedroom 1        | 4.4m x 3.3m       |  |
| Balcony          | 2.6m x 4.4m       |  |