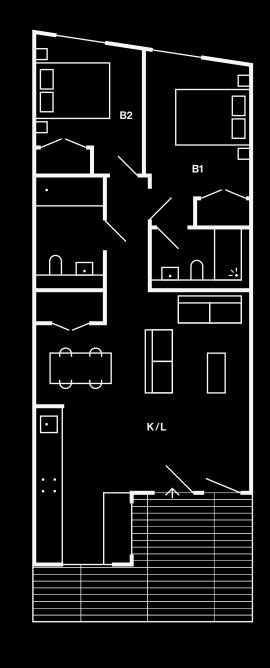

Core B 03.11

63.5 sqm / 684 sqft

Kitchen / Living Bedroom 1 Balcony

6.0m x 4.0m 5.5m x 4.4m 7.5m x 1.3m **Third Floor** 

Core B 03.12

52 sqm / 560 sqft

Kitchen / Living6.7mx4.0mBedroom 13.2mx5.4mBalcony4.0mx1.3m

**Third Floor** 

| Core B<br>03.13  | 72 sqm / 775 sqft |
|------------------|-------------------|
| Kitchen / Living | 5.7m x 5.5m       |
| Bedroom 1        | 5.4m x 3.3m       |
| Bedroom 2        | 2.7m x 2.8m       |
| Balcony          | 5.3m x 1.4m       |

Core B
03.14 52 sqm / 560 sqft

Kitchen / Living 5.8m x 6.0m
Bedroom 1 4.4m x 3.3m
Balcony 2.6m x 4.4m

| Core B           |                   |
|------------------|-------------------|
| 03.15            | 91 sqm / 980 sqft |
|                  |                   |
| Kitchen / Living | 6.3m x 6.3m       |
| Bedroom 1        | 3.7m x 3.4m       |
| Bedroom 2        | 3.4m x 3.1m       |
| Bedroom 3        | 2.7m x 3.0m       |
| Balcony 1        | 4.6m x 2.6m       |
| Balcony 2        | 3.3m x 2.6m       |