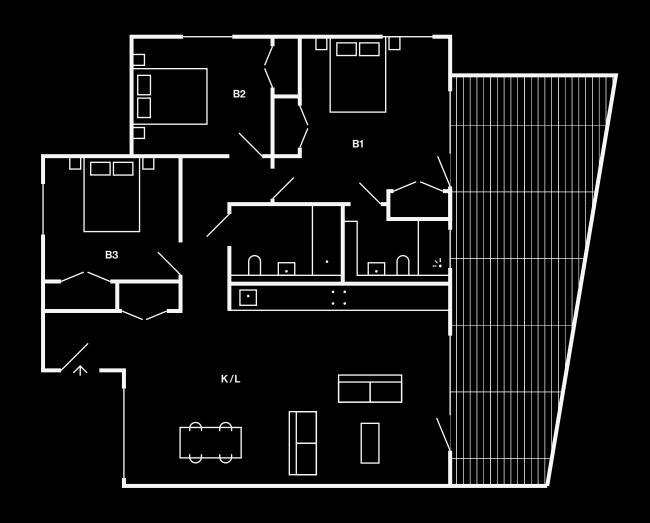

| Core B           |                   |
|------------------|-------------------|
| 04.20            | 91 sqm / 980 sqft |
|                  |                   |
| Kitchen / Living | 6.3m x 6.3m       |
| Bedroom 1        | 3.7m x 3.4m       |
| Bedroom 2        | 3.4m x 3.1m       |
| Bedroom 3        | 2.7m x 3.0m       |
| Balcony 1        | 4.6m x 2.6m       |
| Balcony 2        | 3.3m x 2.6m       |