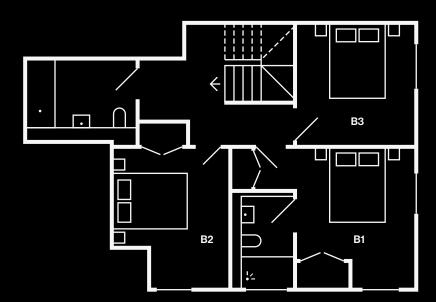

### **Residential Accommodation**

- 47 units over levels 1 6 in building A, B and C
- 16 x 1 bed. 14 x 2 beds and 17 x 3 beds
- 3 Residential entrances with lobby, lift and stairs are accessed from the rear square off Sidworth Street, Helmsley Street and the Mare Street square
- Mail boxes for each unit in lobby recessed matt PPC finish with A4 capacity
- Concierge desk and shared facilities
- Access: Lifts, access from atrium and communal facilities, such as bike and bin stores to be fob controlled

### Residential Internal Specification

- Sealed polished concrete throughout the apartment
- Lighting:Recessed LED downlight in plasterboard white ceiling shadow gap with channel in correspondence of the windows with recessed LED strip light
- Underfloor heating throughout the apartment including bathrooms
- Entrance door set: Birch finish solid-core leaf, framing, architraves and reveal boards with brushed stainless steel handle and ironmongery
- Dulux painted walls in a matt finish, off white colour
- Surface applied 70mm high MDF white matt lacquer skirting boards
- Internal doors: White matt lacquer to solid-core leaf, framing and architraves white painted with brushed stainless steel handles and ironmongery
- Storage: Flush, white matt lacquered timber leafs with white painted framing, doors with flush profiled white painted handles