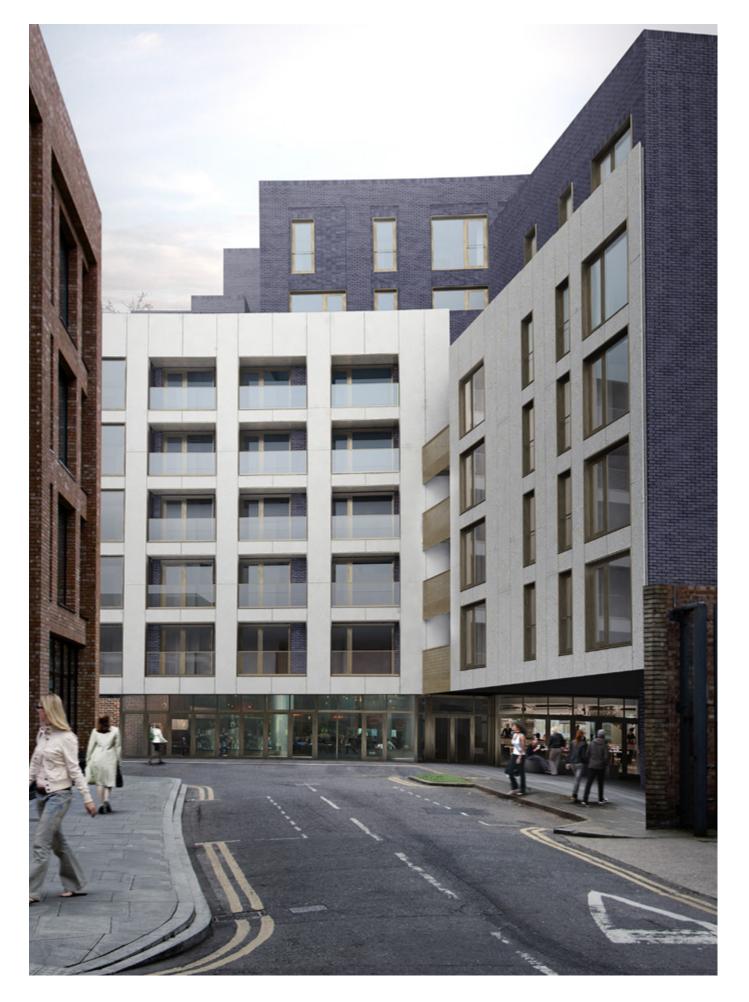

### monohaus

"Hackney thrives on the creativity and personality of its people,

Monohaus creates a space which matches the ambition of those who live there."

Monohaus, Mare Street entrance

Above Wringer & Mangle, The Laundry Building
Top Climpson & Sons Café, Broadway Market

### From Hackney Central

- Stratford, 14 minutes
- Canary Wharf, 28 minutes

"Every façade that touches a street or a significant edge of the site is white, and the black is set back. So when you see black brick on the outside it's because it's not touching the street, and it offers contrast to the white concrete façade."

### Facade Walls

A combination of black brick and precast concrete façade