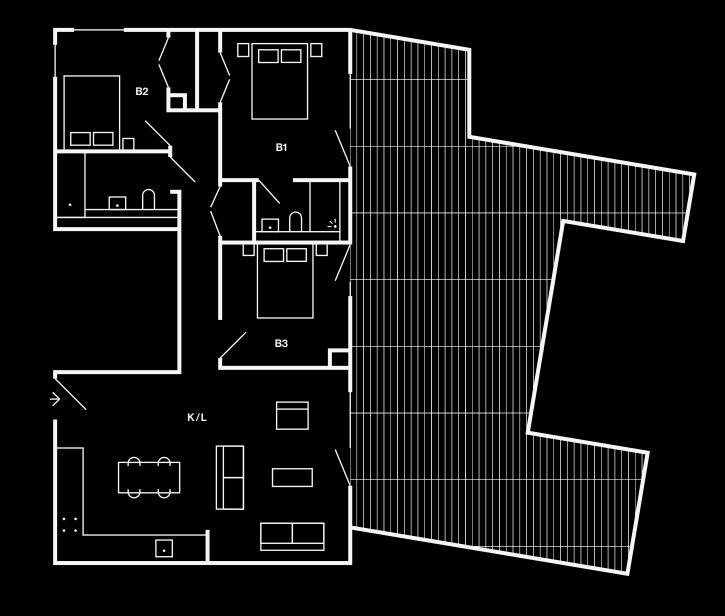

### **Bike Lift**

- Communal bike lift to secure bike storage in basement
- Lift in stainless internal finishes

Core B 01.01

56 sqm / 603 sqft

Kitchen / Living Bedroom 1 Balcony

6.0m x 4.0m 3.7m x 4.4m 12.0m x 1.3m

Core B 01.02

52 sqm / 560 sqft

Kitchen / Living Bedroom 1 Balcony

6.7m x 4.3m 3.2m x 5.4m 4.0m x 1.3m

First Floor

Core B 01.03

71.5 sqm / 770 sqft

 Kitchen / Living
 5.7m
 x
 5.5m

 Bedroom 1
 5.4m
 x
 3.3m

 Bedroom 2
 2.7m
 x
 2.8m

 Balcony
 5.3m
 x
 1.6m

| 01.04            | 52.5 sqm / 565 sqft |
|------------------|---------------------|
| Kitchen / Living | 5.8m x 6.0m         |
| Bedroom 1        | 4.4m x 3.3m         |

2.6m x 7.0m

| Core B<br>01.05  | 89.5 sqm / 963 sqft |
|------------------|---------------------|
| Kitchen / Living | 4.8m x 7.4m         |
| Bedroom 1        | 3.8m x 3.5m         |
| Bedroom 2        | 3.5m x 3.0m         |
| Bedroom 3        | 3.1m x 3.2m         |
| Terrace          | 10.0m x 4.8m        |
|                  |                     |