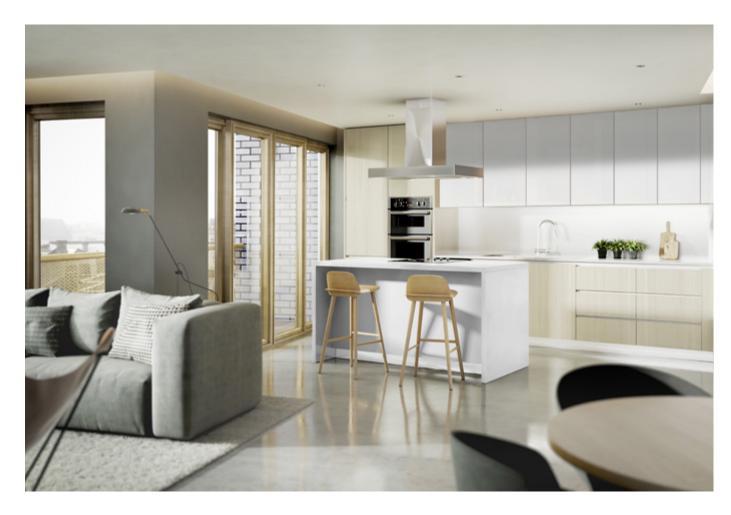

### Kitchens

- Flooring: Sealed polished concrete
- Unit: Pronorm (or equivalent) birch veneer panels with recessed handles
- Worktop: White reconstituted stone countertop
- Splashback: Herringbone pattern to white matte ceramic tiles
- Cupboard: Birch veneer panels and matt white laminated panels with recessed handles
- Sink: Built in double under hung stainless steel Blanco sink
- Tap: Stainless steel single hole mixer
- Lighting: Hidden pelmet lighting to all wall units, recessed downlights with feature hanging pendant lighting
- Appliances:
  - Miele built-in fridge-freezer
- Miele dishwasher (slimline dishwashers to 1 bed apartments)
- Miele ceramic hob with chimney hood cover
   recirculation extractor fan
- Miele built-in stainless steel microwave oven
- Miele built-in hot air oven
- Miele built in wine fridge
- Washing dryer machine in separate utility cupboard