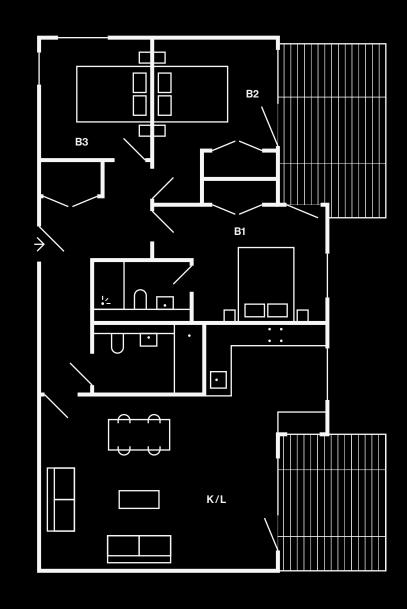

**Terrace** 

| Core A<br>02.01  | 69.5 sqm / 748 sqft |
|------------------|---------------------|
| Kitchen / Living | 4.7m x 8.6m         |
| Bedroom 1        | 3.0m x 5.5m         |
| Bedroom 2        | 3.5m x 2.9m         |
| Balcony 1        | 3.7m x 1.0m         |
| Balcony 2        | 2.1m x 4.2m         |

| 02.02            | 68 sqm / 732 sqf |
|------------------|------------------|
| Kitchen / Living | 7.0m x 5.5m      |
| Bedroom 1        | 4.3m x 2.6m      |
| Bedroom 2        | 3.3m x 2.7m      |
| Balcony          | 6.3m x 2.7m      |