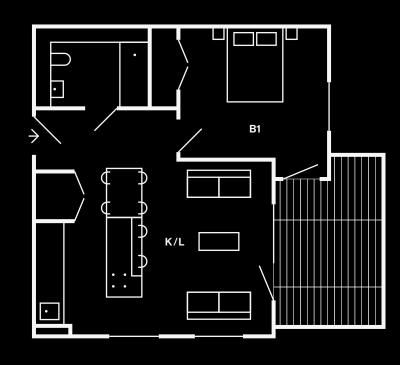

Core B 01.02

52 sqm / 560 sqft

Kitchen / Living Bedroom 1 Balcony

6.7m x 4.3m 3.2m x 5.4m 4.0m x 1.3m

First Floor

Core B 01.03

71.5 sqm / 770 sqft

 Kitchen / Living
 5.7m
 x
 5.5m