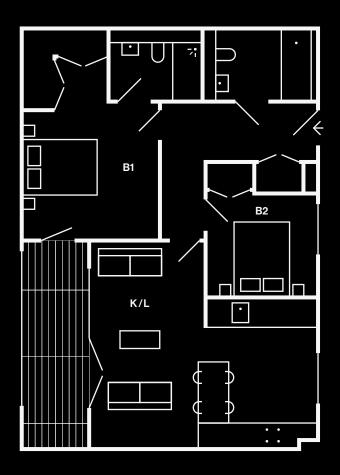

| Core B<br>02.10  | 91 sqm / 980 sqft |
|------------------|-------------------|
| Kitchen / Living | 6.3m x 6.3m       |
| Bedroom 1        | 3.7m x 3.4m       |
| Bedroom 2        | 3.4m x 3.1m       |
| Bedroom 3        | 2.7m x 3.0m       |
| Balcony 1        | 4.6m x 2.6m       |
| Balcony 2        | 3.3m x 2.6m       |