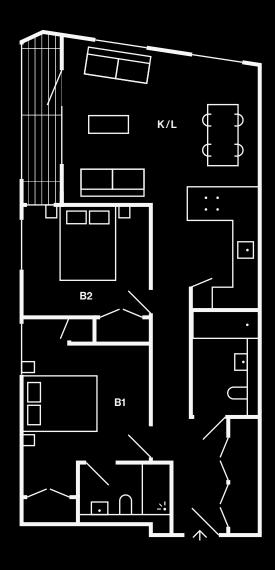

Core B 01.02

52 sqm / 560 sqft

Kitchen / Living Bedroom 1 Balcony

6.7m x 4.3m 3.2m x 5.4m 4.0m x 1.3m

First Floor

Core B 01.03

71.5 sqm / 770 sqft

 Kitchen / Living
 5.7m
 x
 5.5m

 Bedroom 1
 5.4m
 x
 3.3m

 Bedroom 2
 2.7m
 x
 2.8m

 Balcony
 5.3m
 x
 1.6m

| 01.04            | 52.5 sqm / 565 sqft |
|------------------|---------------------|
| Kitchen / Living | 5.8m x 6.0m         |
| Bedroom 1        | 4.4m x 3.3m         |