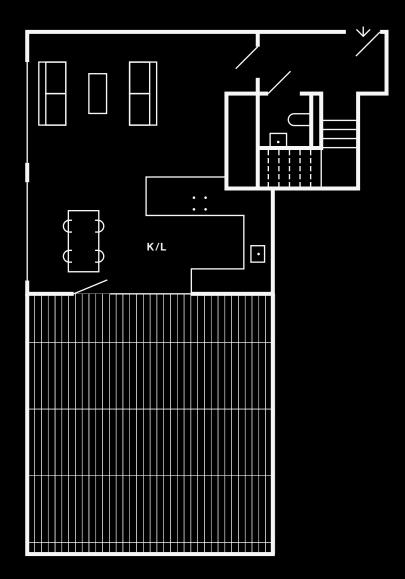

Lower floor

**Upper floor** 

| 06.26            | 107 sgm / 1152 sgf  |
|------------------|---------------------|
| 00.20            | 107 Sq1117 1152 Sq1 |
| Kitchen / Living | 5.6m x 6.8m         |
| Bedroom 1        | 2.7m x 4.7m         |
| Bedroom 2        | 3.6m x 2.8m         |
| Bedroom 3        | 3.5m x 3.2m         |
| Terrace          | 9.6m x 4.7m         |

### **Upper floor**

Core B 06.27

6.27 103.5 sqm / 1114 sqft

 Kitchen / Living
 6.7m
 x
 6.5m

 Bedroom 1
 4.1m
 x
 3.4m

 Bedroom 2
 3.7m
 x
 3.0m

 Bedroom 3
 2.6m
 x
 2.7m

 Terrace
 7.0m
 x
 6.3m

### Lower floor

| Core B<br>06.28  | 103 sqm / 1109 sqt |  |  |
|------------------|--------------------|--|--|
| Kitchen / Living | 6.8m x 6.9m        |  |  |
| Bedroom 1        | 3.7m x 3.0m        |  |  |
| Bedroom 2        | 4.3m x 3.0m        |  |  |
| Bedroom 3        | 3.0m x 2.9m        |  |  |
| Terrace          | 10.2m x 1.8m       |  |  |

### Lower floor

**Upper floor** 

| 06.29            | 102 sqm / 1098 sqft |  |  |
|------------------|---------------------|--|--|
| Kitchen / Living | 6.7m x 6.9m         |  |  |
| Bedroom 1        | 3.4m x 3.5m         |  |  |
| Bedroom 2        | 3.5m x 3.4m         |  |  |
| Bedroom 3        | 3.0m x 2.9m         |  |  |

### Seventh Floor

**Terrace** 

Core B

Monohaus London Fields Hackney E8 monohauslondon.com

Union Developments is a London based boutique developer known for their mixed use schemes that have an emphasis on community as much as housing.