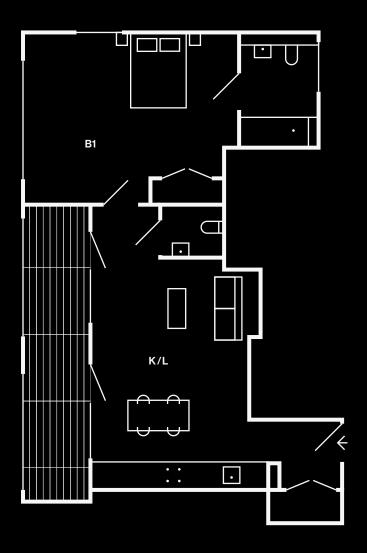

**Third Floor** 

| Core B<br>03.13  | 72 sqm / 775 sqft |
|------------------|-------------------|
| Kitchen / Living | 5.7m x 5.5m       |
| Bedroom 1        | 5.4m x 3.3m       |
| Bedroom 2        | 2.7m x 2.8m       |
| Balcony          | 5.3m x 1.4m       |