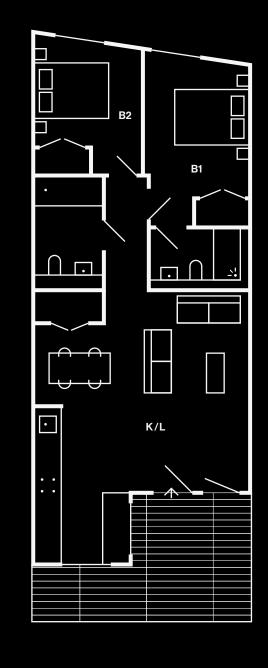

Core B 02.06

02.06 63.5 sqm / 684 sqft

 Kitchen / Living
 6.0m
 x
 4.0m

 Bedroom 1
 5.5m
 x
 4.4m

 Balcony
 7.5m
 x
 1.3m

Second Floor

Core B 02.07

Kitchen / Living Bedroom 1 Balcony 52 sqm / 560 sqft