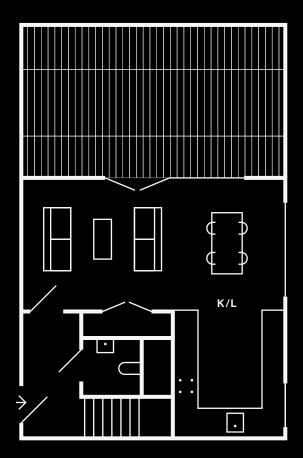

### **Bike Lift**

- Communal bike lift to secure bike storage in basement
- Lift in stainless internal finishes

Core B 01.01

56 sqm / 603 sqft

Kitchen / Living Bedroom 1 Balcony

6.0m x 4.0m 3.7m x 4.4m 12.0m x 1.3m

Core B 01.02

52 sqm / 560 sqft

Kitchen / Living Bedroom 1 Balcony

6.7m x 4.3m 3.2m x 5.4m 4.0m x 1.3m

First Floor

Core B 01.03

71.5 sqm / 770 sqft

 Kitchen / Living
 5.7m
 x
 5.5m