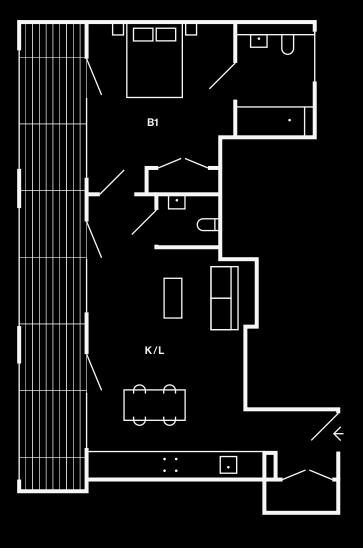

### **Bike Lift**

- Communal bike lift to secure bike storage in basement
- Lift in stainless internal finishes

Core B 01.01

56 sqm / 603 sqft

Kitchen / Living Bedroom 1 Balcony

6.0m x 4.0m 3.7m x 4.4m 12.0m x 1.3m