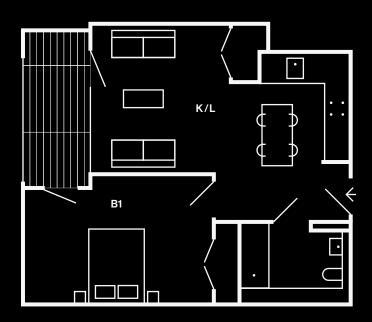

Core B 02.06

02.06 63.5 sqm / 684 sqft

 Kitchen / Living
 6.0m
 x
 4.0m

 Bedroom 1
 5.5m
 x
 4.4m

 Balcony
 7.5m
 x
 1.3m

Second Floor

Core B 02.07

Kitchen / Living Bedroom 1 Balcony 52 sqm / 560 sqft

6.7m x 4.0m 3.2m x 5.4m 4.0m x 1.3m

| O2.08                         | 72 sqm / 775 sqft          |
|-------------------------------|----------------------------|
| Kitchen / Living<br>Bedroom 1 | 5.7m x 5.5m<br>5.4m x 3.3m |
|                               |                            |
| Bedroom 2                     | 2.7m x 2.8m                |
| Balcony                       | 5.3m x 1.4m                |