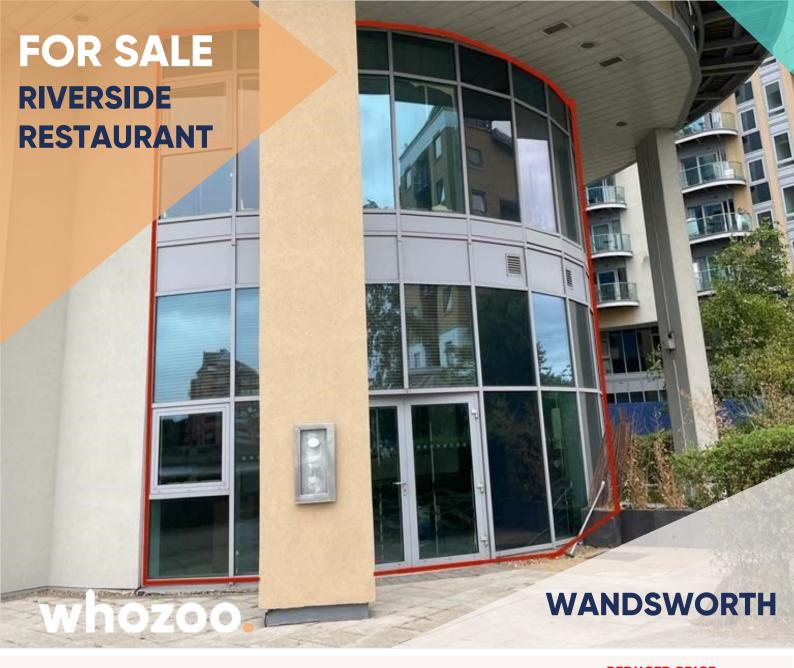

Aa/c Vicentia Court, Battersea, London SW11 3GY

REDUCED PRICE £900,000

**RESTAURANT** 

Size

2,403 FT<sup>2</sup>

Tenure

**VIRTUAL FREEHOLD** 

Borough

**WANDSWORTH** 

Planning Granted

NO

Existing Use

**CLASS E** 

# **Additional Information**

RIVERSIDE RESTAURANT FOR SALE IN BATTERSEA

This riverside restaurant is located in the heart of Battersea and highly accessible.

The property is located in a modern building and has stunning views of the River Thames.

The property is currently vacant and has some furniture. Due to its great condition, the restaurant is ready to be occupied and used immediately from various occupiers, including but not limited to:

Restaurants Bars Café Take away Offices