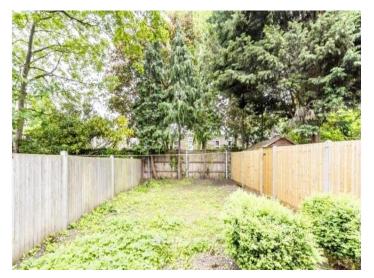

The bungalow also provides a south westerly garden to the rear, a great place to enjoy the sun all year round. There is a separate kitchen with appliances including a dishwasher, a large reception room with wooden floors and direct access out to the garden, modern white bathroom with shower over the bath, two double bedroom plus a loft room and off street parking to the front of the property.