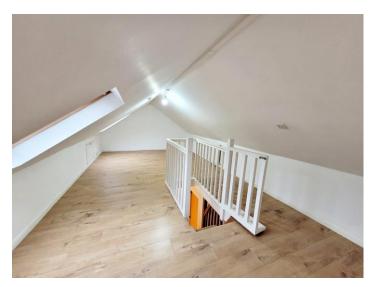

The bungalow also provides a south westerly garden to the rear, a great place to enjoy the sun all year round. There is a separate kitchen with appliances including a dishwasher, a large reception room with wooden floors and direct access out to the garden, modern white bathroom with shower over the bath, two double bedroom plus a loft room and off street parking to the front of the property.