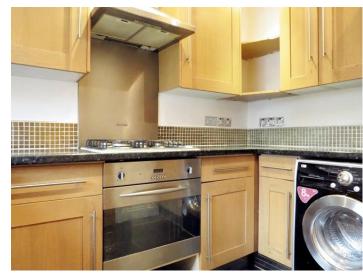

The bungalow also provides a south westerly garden to the rear, a great place to enjoy the sun all year round. There is a separate kitchen with appliances including a dishwasher, a large reception room with wooden floors and direct access out to the garden, modern white bathroom with shower over the bath, two double bedroom plus a loft room and off street parking to the front of the property.