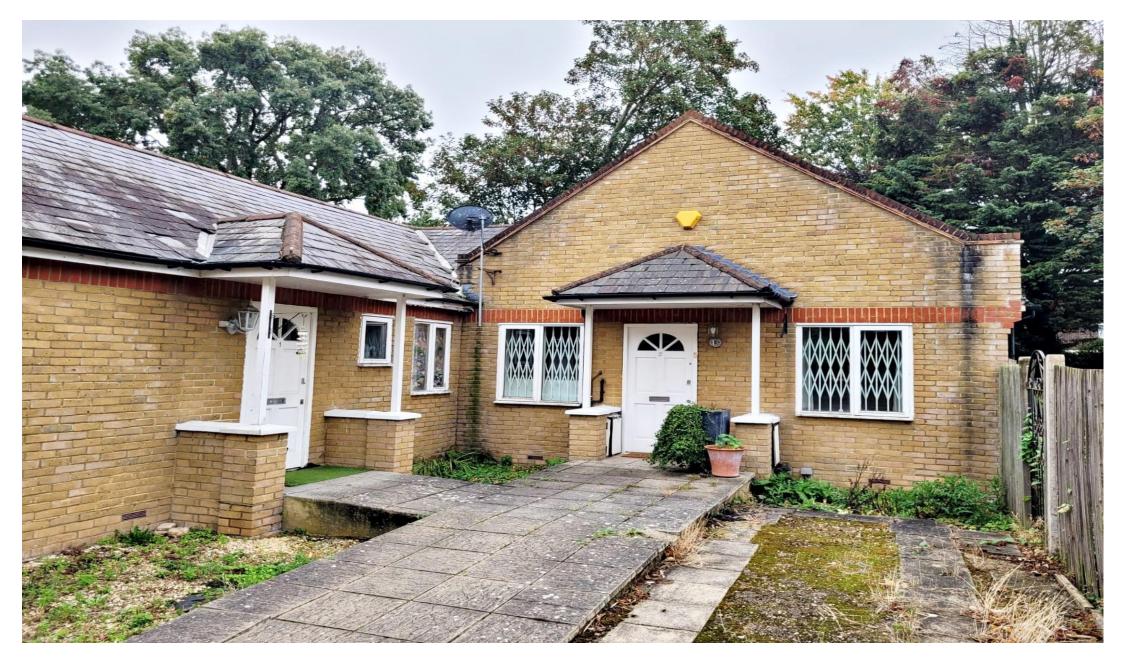

## In detail

A two-bedroom chalet bungalow available to rent in West Dulwich.

Nestled in a fantastic location set back from Thurlow Park Road, the bungalow is well positioned for West Dulwich station, local amenities and is surprisingly quiet given the location.

The bungalow also provides a south westerly garden to the rear, a great place to enjoy the sun all year round. There is a separate kitchen with appliances including a dishwasher, a large reception room with wooden floors and direct access out to the garden, modern white bathroom with shower over the bath, two double bedroom plus a loft room and off street parking to the front of the property.