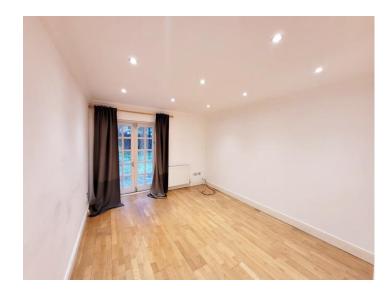

The bungalow also provides a south westerly garden to the rear, a great place to enjoy the sun all year round. There is a separate kitchen with appliances including a dishwasher, a large reception room with wooden floors and direct access out to the garden, modern white bathroom with shower over the bath, two double bedroom plus a loft room and off street parking to the front of the property.