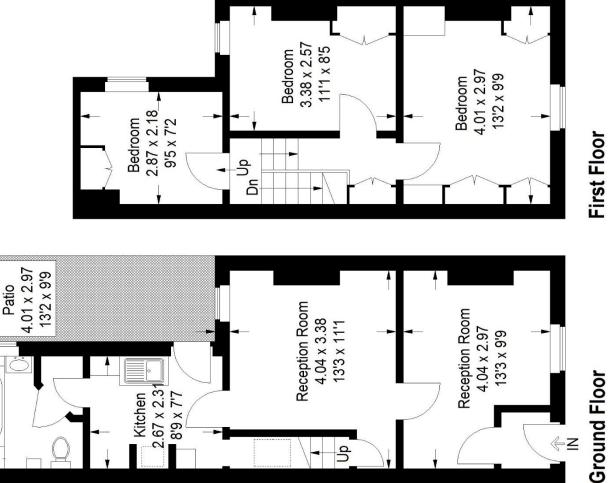

EPC: D | Council Tax Band: D

Floorplan

## Princes Road, SE20

Ground Floor = 39.1 sq m / 421 sq ft Approximate Gross Internal Area First Floor = 33.5 sq m / 361 sq ft Total = 72.6 sq m / 781 sq ft

Z

RICS - Code of Measuring Practice. Not drawn to Scale. Windows and door openings are approximate. Please check all dimensions, These plans are for representation purposes only as defined by shapes and compass bearings before making any decisions Copyright www.pedderproperty.com © 2024 reliant upon them.

= Reduced headroom below 1.5 m / 5'0

Pedder Property Ltd trading as Pedder for themselves and for the vendor/landlord of this property whose agents they are, give notice that (1) these particulars do not constitute any part of an offer or contract, (2) all statements contained within these particulars are made without responsibility on the part of Pedder or the vendor/landlord, (3) whilst made in good faith, none of the statements contained within these particulars are to be relied upon as a statement of representation or fact, (4) any intending purchaser/tenant must satisfy him/herself by inspection or otherwise as to the correctness of each of the statements contained within these particulars, (5) the vendor/landlord . . .