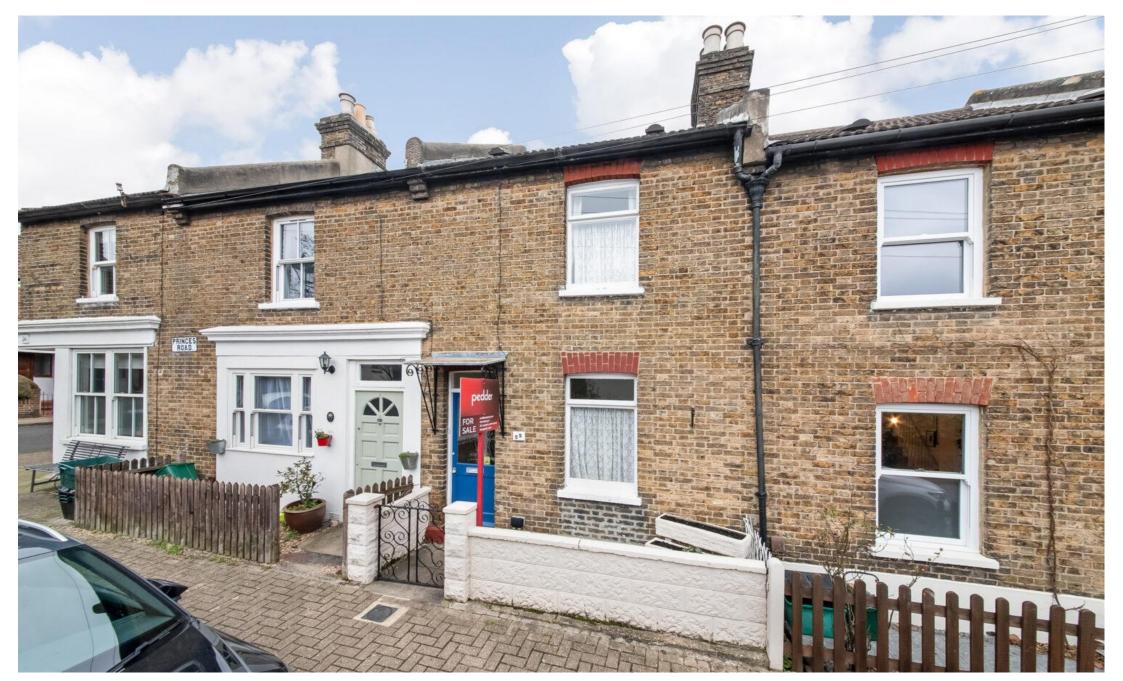

## In general

- Charming Alexandra Cottage
- Three bedrooms
- Two receptions
- Gas central heating
- Kitchen
- Bathroom
- No onward chain

## In detail

A rarely available three bedroom Alexandra Cottage, located in a much sought after Conservation area in Penge within close proximity of Crystal Palace Park, transport links and a wealth of shopping facilities.

For those who are not so familiar with these wonderful homes, The Alexandra Conservation area was built between 1866 and 1868 and provides a selection of two and three bedroom cottages in a tranquil, idyllic setting. Being three bedrooms allows for longevity as well as the option to locate the bathroom on the first floor, in comparison to neighbouring properties.