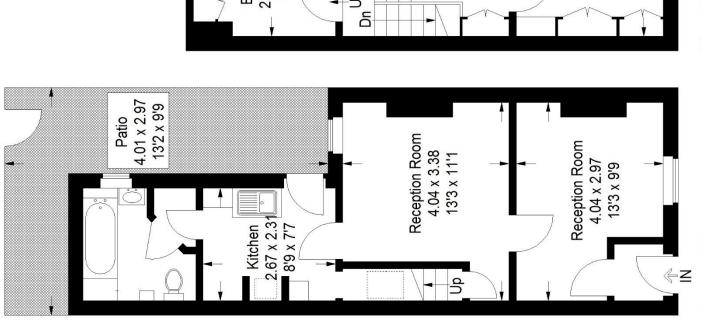

EPC: D | Council Tax Band: D

Floorplan

## Princes Road, SE20

Ground Floor = 39.1 sq m / 421 sq ft Approximate Gross Internal Area First Floor = 33.5 sq m / 361 sq ft Total = 72.6 sq m / 781 sq ft

Z

RICS - Code of Measuring Practice. Not drawn to Scale. Windows and door openings are approximate. Please check all dimensions, These plans are for representation purposes only as defined by shapes and compass bearings before making any decisions Copyright www.pedderproperty.com © 2024 reliant upon them.

= Reduced headroom below 1.5 m / 5'0

Pedder Property Ltd trading as Pedder for themselves and for the vendor/landlord of this property whose agents they are, give notice that (1) these particulars do not constitute any part of an offer or contract, (2) all statements contained within these particulars are made without responsibility on the part of Pedder or the vendor/landlord, (3) whilst made in good faith, none of the statements contained within these particulars are to be relied upon as a statement of representation or fact, (4) any intending purchaser/tenant must satisfy him/herself by inspection or otherwise as to the correctness of each of the statements contained within these particulars, (5) the vendor/landlord . . .