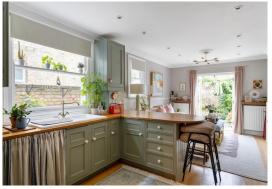

## Lochaline Street

Hammersmith, London, W6

O.I.E.O £650,000

A beautiful and recently refurbished two double bedroom, two bathroom ground floor flat with a secluded private rear garden located in a much sought after road within the Crabtree Conservation Area. This is a superb example of a ground floor period flat and comprises two generous double bedrooms (one en-suite), stylish bathroom suites with exquisite fittings and a wonderful 21'8 open plan reception room to the rear with wooden flooring and excellent living and entertaining space. The garden is beautifully laid out and offers further space for relaxing and entertaining. Lochaline Street is a stone's throw from the Thames Path and some excellent amenities too, including the Michelin starred River Café, the Crabtree riverside gastro pub, the Blue Boat, the Brasserie Blanc, as well as the recently renovated Riverside Studios which boasts a cinema, two theatres, art gallery, restaurant and bar. Hammersmith underground station is within a 7 - 8 minute walk and offers easy access to the West End and Heathrow. No onward chain.