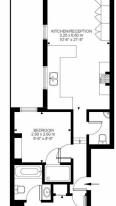

Close to transport & a variety of amenities | 579 Sq. Ft. (53.83 Sq. M.) Leasehold

All viewings by appointment through our Hammersmith Office:

E: hammersmith@lawsonrutter.com

**W6 9PA** 

In accordance with the Property Misdescription Act 1991, we wish to emphasise that the information given in these particulars is intended to help you decide whether you wish to view this property. Whilst every care is taken to ensure the accuracy of these particulars please note that all measurements are approximate and we are, for the accuracy of other information, reliant on what the seller has provided. We strongly recommend that you rely on your own inspections and those of your advisors to establish the details of any aspects which are of particular importance. Please note that we have not undertaken any survey of the property or the appliances within it and the buyer must rely on their own investigations prior to exchange

Lochaline Street, LW6

Approximate Gross Internal Area

53.83 SQ.M / 579 SQ.FT

T: 020 7385 7000

192Fulham Palace Road, London