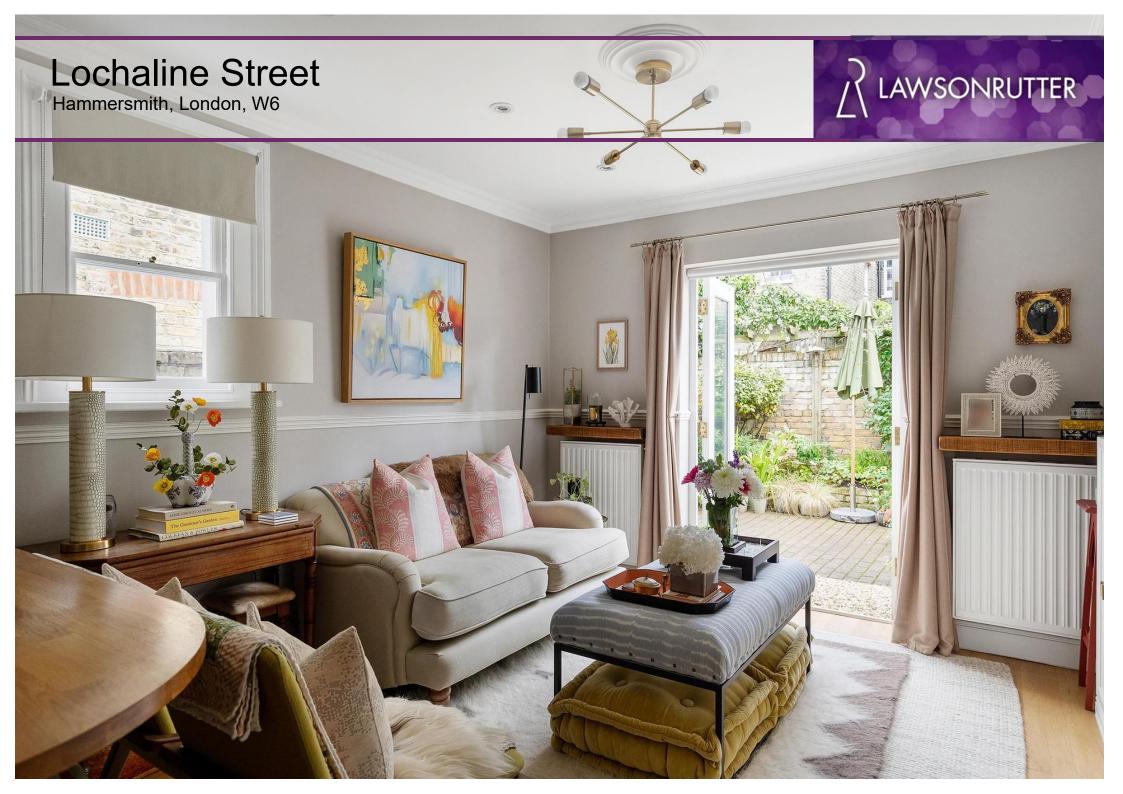

## Lochaline Street

Hammersmith, London, W6

O.I.E.O £650,000

A beautiful and recently refurbished two double bedroom, two bathroom ground floor flat with a secluded private rear garden located in a much sought after road within the Crabtree Conservation Area. This is a superb example of a ground floor period flat and comprises two generous double bedrooms (one en-suite), stylish bathroom suites with exquisite fittings and a wonderful 21'8 open plan reception room to the rear with wooden flooring and excellent living and entertaining space. The garden is beautifully laid out and offers further space for relaxing and entertaining. Lochaline Street is a stone's throw from the Thames Path and some excellent amenities too, including the Michelin starred River Café, the Crabtree riverside gastro pub, the Blue Boat, the Brasserie Blanc, as well as the recently renovated Riverside Studios which boasts a cinema, two theatres, art gallery, restaurant and bar. Hammersmith underground station is within a 7 - 8 minute walk and offers easy access to the West End and Heathrow. No onward chain.

Beautiful, recently refurbished two double bedroom ground floor flat

Crabtree Conservation Area | Wonderful open plan reception room with wooden flooring | Two bathrooms

Secluded private rear garden | Stones throw to River Thames | No onward chain