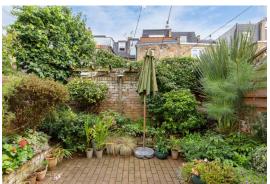

## Lochaline Street

Hammersmith, London, W6

O.I.E.O £650,000

A beautiful and recently refurbished two double bedroom, two bathroom ground floor flat with a secluded private rear garden located in a much sought after road within the Crabtree Conservation Area. This is a superb example of a ground floor period flat and comprises two generous double bedrooms (one en-suite), stylish bathroom suites with exquisite fittings and a wonderful 21'8 open plan reception room to the rear with wooden flooring and excellent living and entertaining space. The garden is beautifully laid out and offers further space for relaxing and entertaining. Lochaline Street is a stone's throw from the Thames Path and some excellent amenities too, including the Michelin starred River Café, the Crabtree riverside gastro pub, the Blue Boat, the Brasserie Blanc, as well as the recently renovated Riverside Studios which boasts a cinema, two theatres, art gallery, restaurant and bar. Hammersmith underground station is within a 7 - 8 minute walk and offers easy access to the West End and Heathrow. No onward chain.

Beautiful, recently refurbished two double bedroom ground floor flat

Crabtree Conservation Area | Wonderful open plan reception room with wooden flooring | Two bathrooms

Secluded private rear garden | Stones throw to River Thames | No onward chain