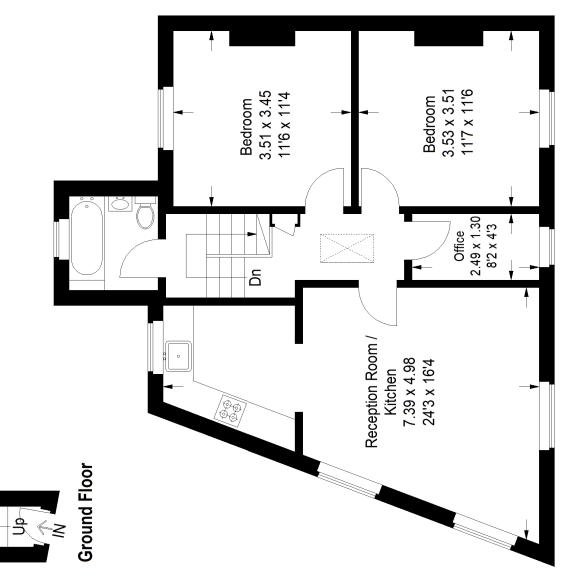

## Floorplan

# Birkbeck Place, SE21

Approximate Gross Internal Area 68.8 sq m / 740 sq ft

### First Floor

RICS - Code of Measuring Practice. Not drawn to Scale. Windows and door openings are approximate. Please check all dimensions, These plans are for representation purposes only as defined by shapes and compass bearings before making any decisions Copyright www.pedderproperty.com © 2024 reliant upon them.