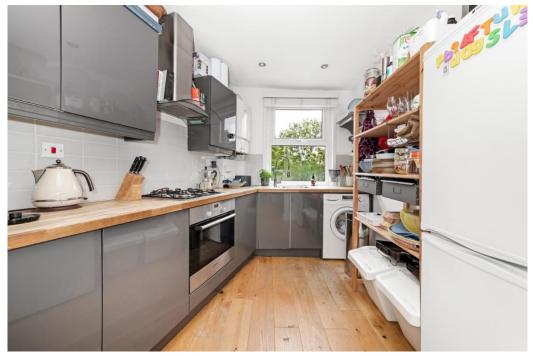

### In general

- An attractive first floor conversion flat
- Refurbished to a high standard
- Two double bedrooms
- Lounge/dining room
- Study room
- Recently re-fitted kitchen
- Recently re-fitted bathroom
- Located on a popular residential road
- Close to excellent transport links
- No onward chain

The accommodation comprises two double bedrooms, open-plan lounge/dining room, fitted kitchen, modern bathroom and office/study.

Birkbeck Place is well located within easy reach of West Dulwich and Dulwich Village with their outstanding schools, parks, shops, restaurants, Picture Gallery and golf course. Herne Hill centre is also close by. Excellent rail links to central London are from nearby West Dulwich (Victoria) and Tulse Hill (London Bridge and Blackfriars).