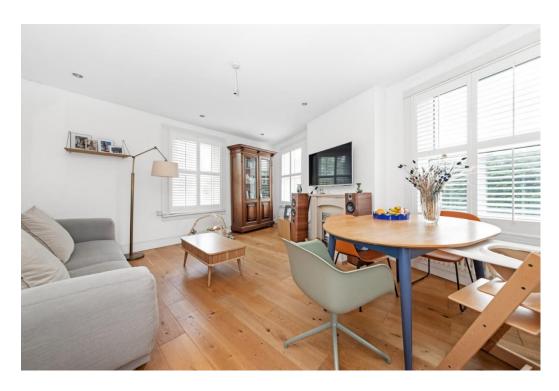

### In general

- An attractive first floor conversion flat
- Refurbished to a high standard
- Two double bedrooms
- Lounge/dining room
- Study room
- Recently re-fitted kitchen
- Recently re-fitted bathroom
- Located on a popular residential road
- Close to excellent transport links
- No onward chain

The accommodation comprises two double bedrooms, open-plan lounge/dining room, fitted kitchen, modern bathroom and office/study.

Birkbeck Place is well located within easy reach of West Dulwich and Dulwich Village with their outstanding schools, parks, shops, restaurants, Picture Gallery and golf course. Herne Hill centre is also close by. Excellent rail links to central London are from nearby West Dulwich (Victoria) and Tulse Hill (London Bridge and Blackfriars).