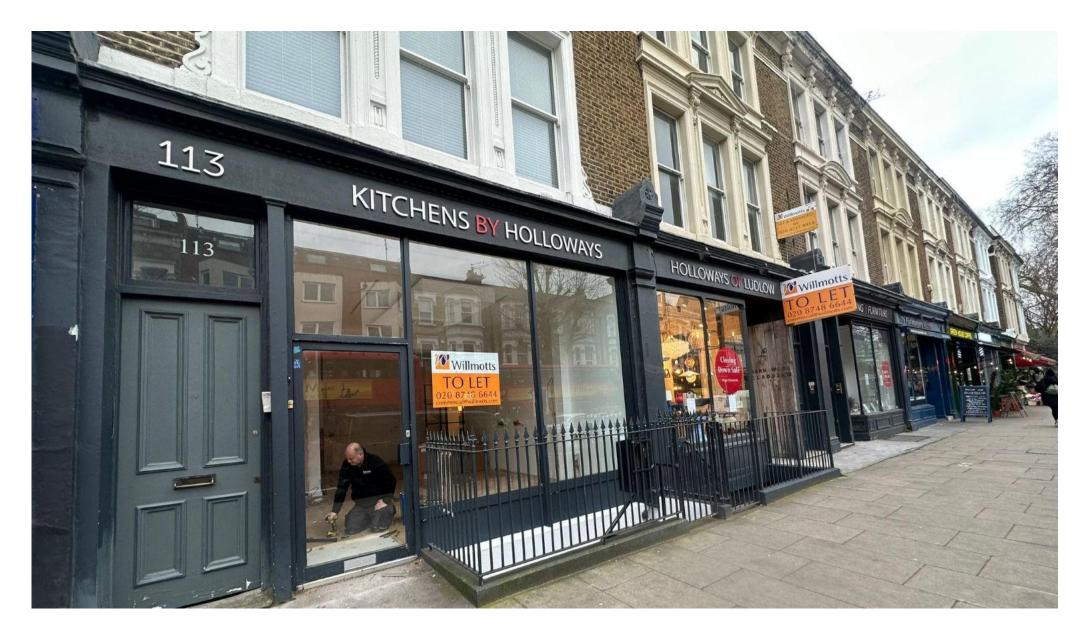

CLASS E UNIT, IN AFFLUENT WEST LONDON PARADE TO LET £22,500 PER ANNUM 113 SHEPHERDS BUSH ROAD LONDON W6 7LP

The Complete Property Service

- CLASS E VARIOUS USES CONSIDERED
- **GLAZED FRONTAGE**
- APPROX. 429 SQ FT (GIA) OVER GROUND FLOOR
- NEW LEASE, NO PREMIUM

## Description

The unit is a ground floor lock-up shop fronting onto Shepherds Bush Road which was formerly trading as a lighting and interiors shop. It benefits from good natural light and an attractive ceiling height of over 3m. We understand that a WC will be installed in the unit.