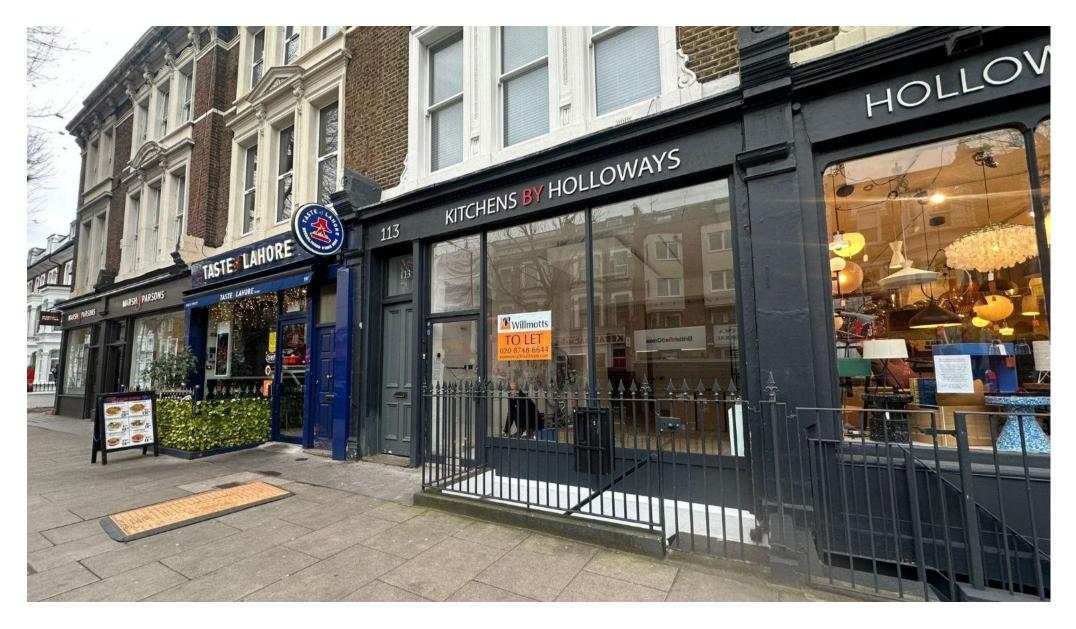

CLASS E UNIT, IN AFFLUENT WEST LONDON PARADE TO LET £22,500 PER ANNUM 113 SHEPHERDS BUSH ROAD LONDON W6 7LP

The Complete Property Service

- CLASS E VARIOUS USES CONSIDERED
- **GLAZED FRONTAGE**
- APPROX. 429 SQ FT (GIA) OVER GROUND FLOOR
- NEW LEASE, NO PREMIUM

## Description

The unit is a ground floor lock-up shop fronting onto Shepherds Bush Road which was formerly trading as a lighting and interiors shop. It benefits from good natural light and an attractive ceiling height of over 3m. We understand that a WC will be installed in the unit.