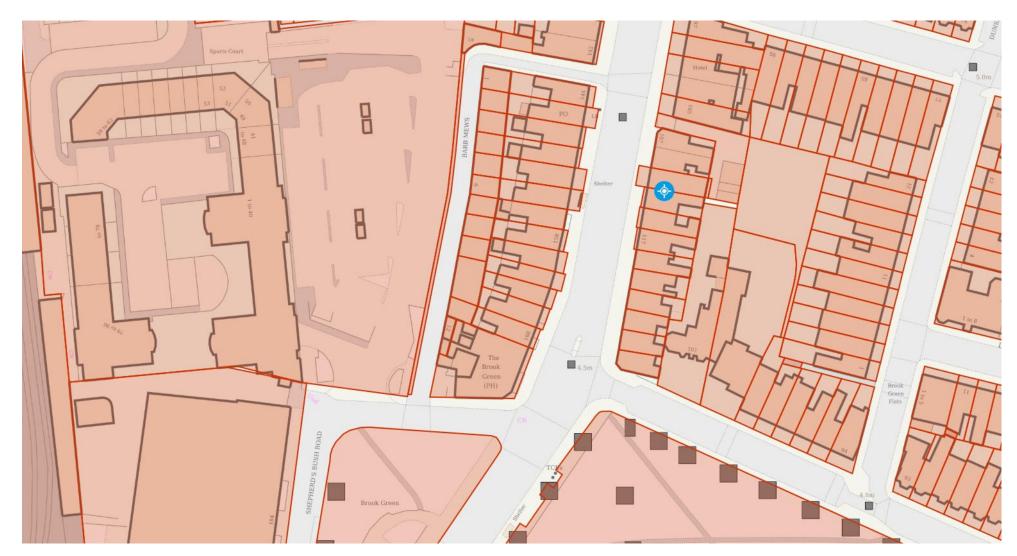

#### Location

The subject property is located on a busy thoroughfare on the eastern side of Shepherds Bush Road (A219) within the London Borough of Hammersmith and Fulham. The premises is 0.4 miles north of Hammersmith Underground (District, Piccadilly, Hammersmith & City and Circle Lines) which provides quick access throughout central London. Bus stops nearby include the 295 to Ladbroke Grove/Clapham Junction and the 220 to Willesden Junction/Wandsworth. Notable national brands operate nearby including Winkworth, Gails Bakery, Kinleigh Folkard & Hayward, Fletchers and British Red Cross.