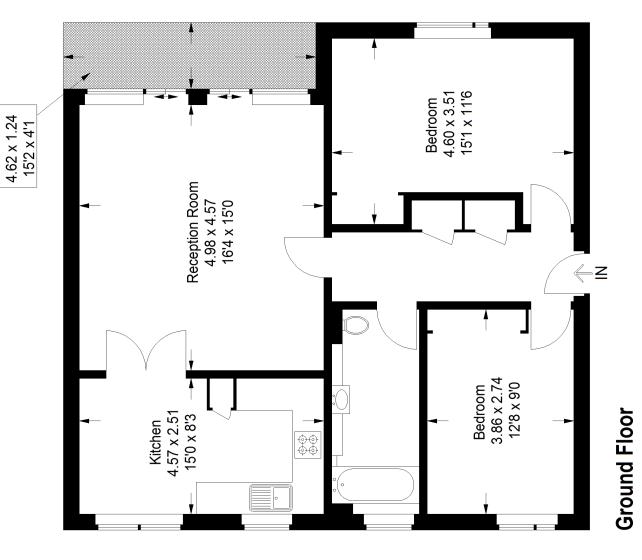

Internal viewing of this fine apartment is advised.

EPC: D | Council Tax Band: C | Lease: 96 Years Remaining | SC: Nil | GR: £1,257 | BI: TBC

Floorplan

## Harrogate Court, SE26

Approximate Gross Internal Area 77.8 sq m / 837 sq ft

Patio

Copyright www.pedderproperty.com © 2024

. These plans are for representation purposes only as defined by RICS openings are approximate. Please check all dimensions, shapes and Code of Measuring Practice.Not drawn to Scale. Windows and door compass bearings before making any decisions reliant upon them.