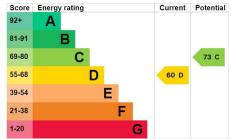

The property also has the benefit of the share of the freehold.

EPC: D | Council Tax Band: B | Lease: 986 years remaining | SC: £63.18 | GR: £0 | BI: £962.21