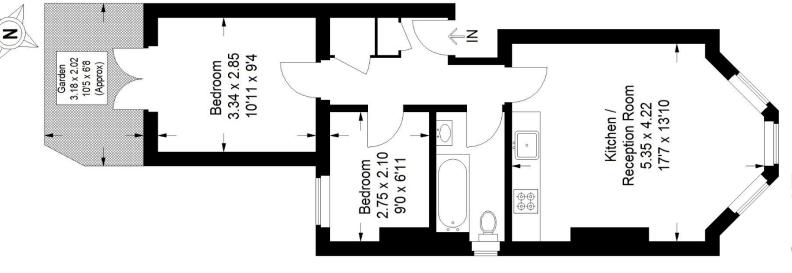

## Floorplan

# Elmcourt Road, SE27

Approximate Gross Internal Area 47.8 sq m / 515 sq ft

### **Ground Floor**

Copyright www.pedderproperty.com © 2024
These plans are for representation purposes
only as defined by RICS - Code of Measuring
Practice. Not drawn to Scale. Windows and
door openings are approximate. Please check
all dimensions, shapes and compass bearings
before making any decisions reliant upon them.