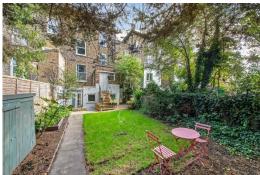

The reception room has double doors leading to a private section of the garden, the kitchen has a modern range of wall/base units with integrated slimline dishwasher and oven & hob, bathroom has a modern suite and space for washing machine, the main double bedroom has a bay window to the front and the second double bedroom overlooks the communal garden. The main lawned area is shared between the lower ground & hall floor flats.