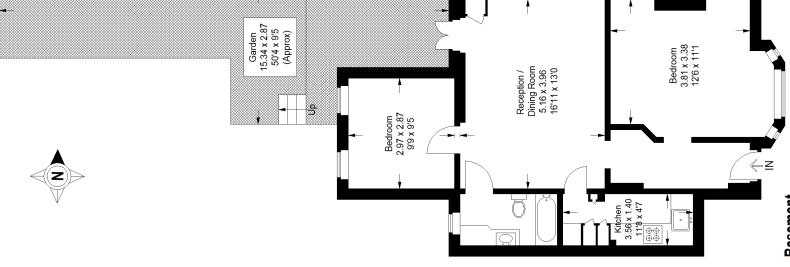

# Floorplan

## Flaxman Road, SE5

Approximate Gross Internal Area 61.4 sq m / 661 sq ft

### Basement

Copyright www.pedderproperty.com © 2023
These plans are for representation purposes only as defined by RICS - Code of Measuring Practice. Not drawn to Scale. Windows and door openings are approximate. Please check all dimensions, shapes and compass bearings before making any decisions reliant upon them.