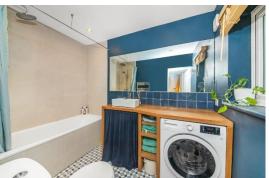

The reception room has double doors leading to a private section of the garden, the kitchen has a modern range of wall/base units with integrated slimline dishwasher and oven & hob, bathroom has a modern suite and space for washing machine, the main double bedroom has a bay window to the front and the second double bedroom overlooks the communal garden. The main lawned area is shared between the lower ground & hall floor flats.