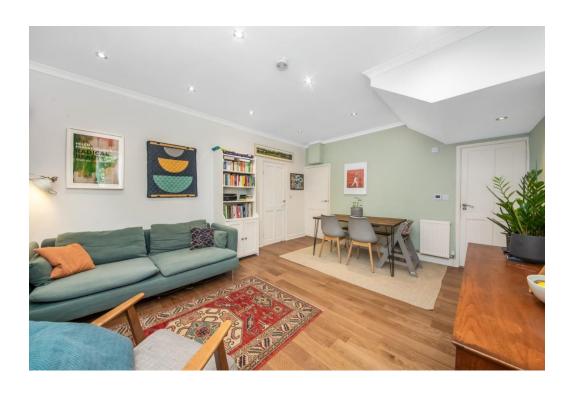

The reception room has double doors leading to a private section of the garden, the kitchen has a modern range of wall/base units with integrated slimline dishwasher and oven & hob, bathroom has a modern suite and space for washing machine, the main double bedroom has a bay window to the front and the second double bedroom overlooks the communal garden. The main lawned area is shared between the lower ground & hall floor flats.