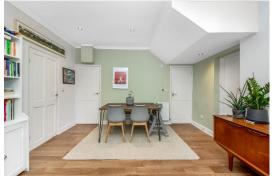

The reception room has double doors leading to a private section of the garden, the kitchen has a modern range of wall/base units with integrated slimline dishwasher and oven & hob, bathroom has a modern suite and space for washing machine, the main double bedroom has a bay window to the front and the second double bedroom overlooks the communal garden. The main lawned area is shared between the lower ground & hall floor flats.