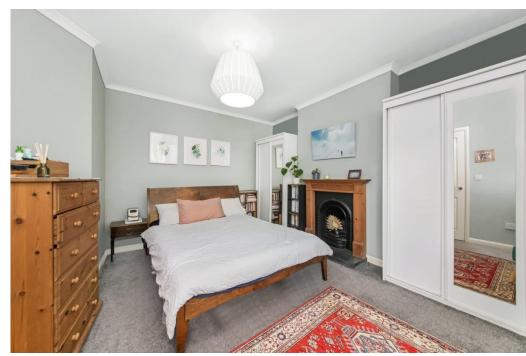

The reception room has double doors leading to a private section of the garden, the kitchen has a modern range of wall/base units with integrated slimline dishwasher and oven & hob, bathroom has a modern suite and space for washing machine, the main double bedroom has a bay window to the front and the second double bedroom overlooks the communal garden. The main lawned area is shared between the lower ground & hall floor flats.