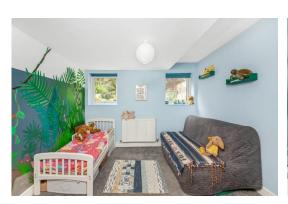

The reception room has double doors leading to a private section of the garden, the kitchen has a modern range of wall/base units with integrated slimline dishwasher and oven & hob, bathroom has a modern suite and space for washing machine, the main double bedroom has a bay window to the front and the second double bedroom overlooks the communal garden. The main lawned area is shared between the lower ground & hall floor flats.