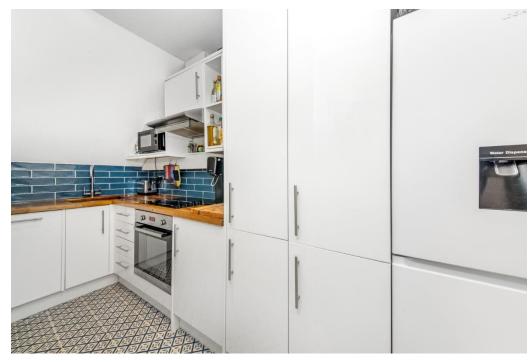

The reception room has double doors leading to a private section of the garden, the kitchen has a modern range of wall/base units with integrated slimline dishwasher and oven & hob, bathroom has a modern suite and space for washing machine, the main double bedroom has a bay window to the front and the second double bedroom overlooks the communal garden. The main lawned area is shared between the lower ground & hall floor flats.