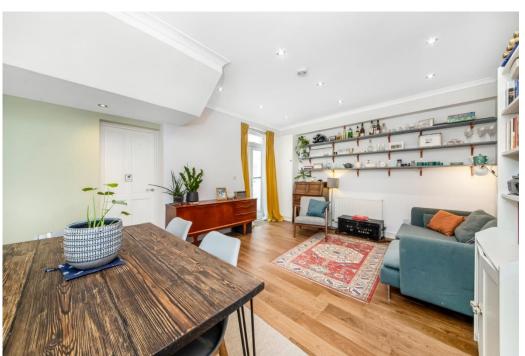

The reception room has double doors leading to a private section of the garden, the kitchen has a modern range of wall/base units with integrated slimline dishwasher and oven & hob, bathroom has a modern suite and space for washing machine, the main double bedroom has a bay window to the front and the second double bedroom overlooks the communal garden. The main lawned area is shared between the lower ground & hall floor flats.