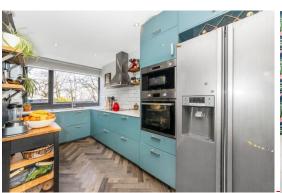

### In general

- 19ft kitchen/diner
- Three bedrooms
- Light, spacious reception room
- Private west-facing rear garden
- New windows
- Large front garden
- Rear access
- 0.2 miles from Forest Hill station

#### In detail

A wonderful three bedroom house for sale on Cadley Terrace set in the heart of Forest Hill.

This recently refurbished property comprises a 19ft kitchen-diner, three bedrooms, modern bathroom and a spacious reception room that leads directly onto a beautiful and private west facing garden. Further benefits include a large front garden, off-street gated parking, rear access, new windows and boiler, plenty of built in storage and the option to create a fourth bedroom.