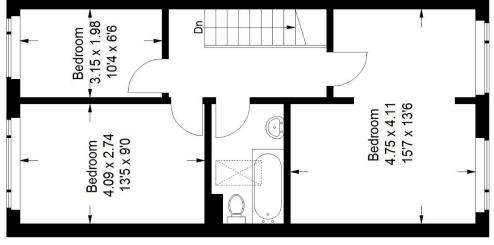

### Floorplan

## Cadley Terrace, SE23

Ground Floor = 48.7 sq m / 524 sq ft Approximate Gross Internal Area First Floor = 48.0 sq m / 517 sq ftotal = 96.7 sq m / 1041 sq ft

# Copyright www.pedderproperty.com © 2024

First Floor

all dimensions, shapes and compass bearings before making any decisions reliant upon them. These plans are for representation purposes only as defined by RICS - Code of Measuring Practice. Not drawn to Scale. Windows and door openings are approximate. Please check