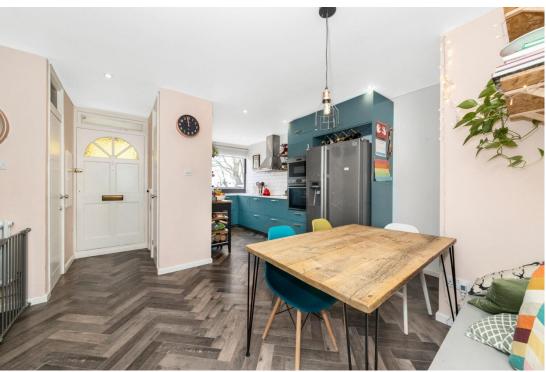

### In general

- 19ft kitchen/diner
- Three bedrooms
- Light, spacious reception room
- Private west-facing rear garden
- New windows
- Large front garden
- Rear access
- 0.2 miles from Forest Hill station

#### In detail

A wonderful three bedroom house for sale on Cadley Terrace set in the heart of Forest Hill.

This recently refurbished property comprises a 19ft kitchen-diner, three bedrooms, modern bathroom and a spacious reception room that leads directly onto a beautiful and private west facing garden. Further benefits include a large front garden, off-street gated parking, rear access, new windows and boiler, plenty of built in storage and the option to create a fourth bedroom.