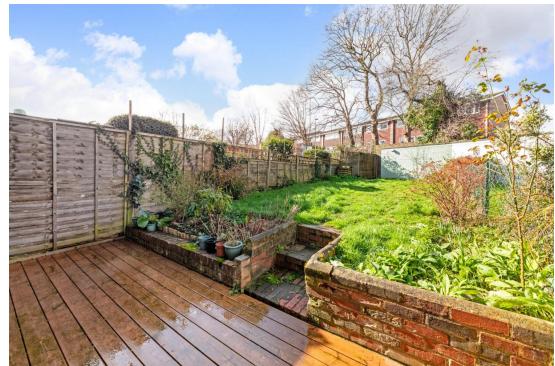

### In general

- 19ft kitchen/diner
- Three bedrooms
- Light, spacious reception room
- Private west-facing rear garden
- New windows
- Large front garden
- Rear access
- 0.2 miles from Forest Hill station

#### In detail

A wonderful three bedroom house for sale on Cadley Terrace set in the heart of Forest Hill.

This recently refurbished property comprises a 19ft kitchen-diner, three bedrooms, modern bathroom and a spacious reception room that leads directly onto a beautiful and private west facing garden. Further benefits include a large front garden, off-street gated parking, rear access, new windows and boiler, plenty of built in storage and the option to create a fourth bedroom.