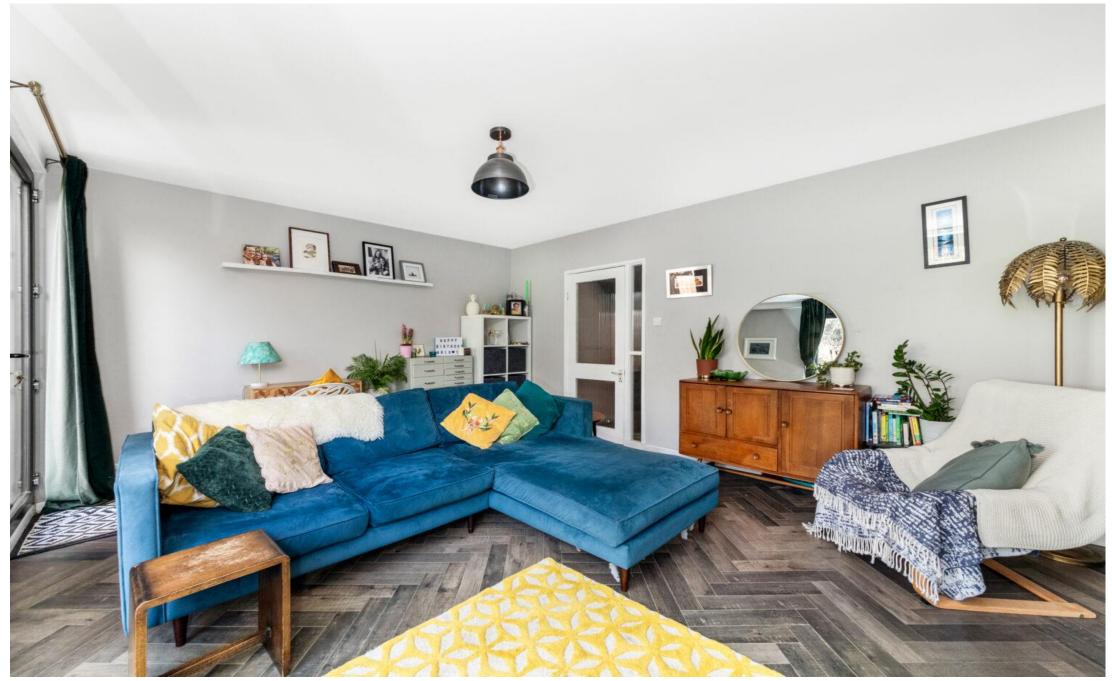

### In general

- 19ft kitchen/diner
- Three bedrooms
- Light, spacious reception room
- Private west-facing rear garden
- New windows
- Large front garden
- Rear access
- 0.2 miles from Forest Hill station

#### In detail

A wonderful three bedroom house for sale on Cadley Terrace set in the heart of Forest Hill.

This recently refurbished property comprises a 19ft kitchen-diner, three bedrooms, modern bathroom and a spacious reception room that leads directly onto a beautiful and private west facing garden. Further benefits include a large front garden, off-street gated parking, rear access, new windows and boiler, plenty of built in storage and the option to create a fourth bedroom.