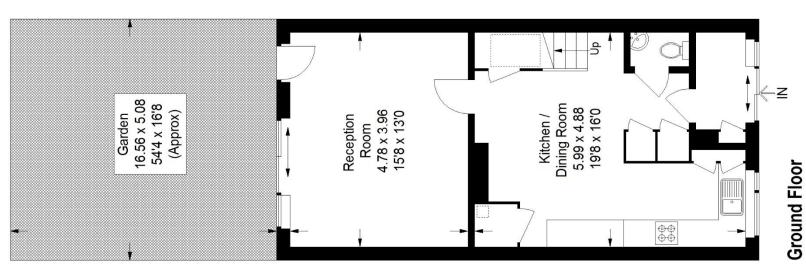

### Floorplan

## Cadley Terrace, SE23

Ground Floor = 48.7 sq m / 524 sq ft Approximate Gross Internal Area First Floor = 48.0 sq m / 517 sq ftotal = 96.7 sq m / 1041 sq ft

# Copyright www.pedderproperty.com © 2024

First Floor

all dimensions, shapes and compass bearings before making any decisions reliant upon them. These plans are for representation purposes only as defined by RICS - Code of Measuring Practice. Not drawn to Scale. Windows and door openings are approximate. Please check