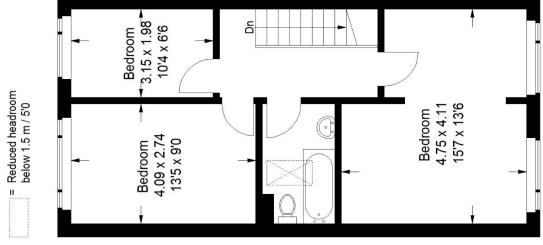

### Floorplan

## Cadley Terrace, SE23

Ground Floor = 48.7 sq m / 524 sq ft Approximate Gross Internal Area First Floor = 48.0 sq m / 517 sq ftotal = 96.7 sq m / 1041 sq ft

# Copyright www.pedderproperty.com © 2024

First Floor

all dimensions, shapes and compass bearings before making any decisions reliant upon them. These plans are for representation purposes only as defined by RICS - Code of Measuring Practice. Not drawn to Scale. Windows and door openings are approximate. Please check