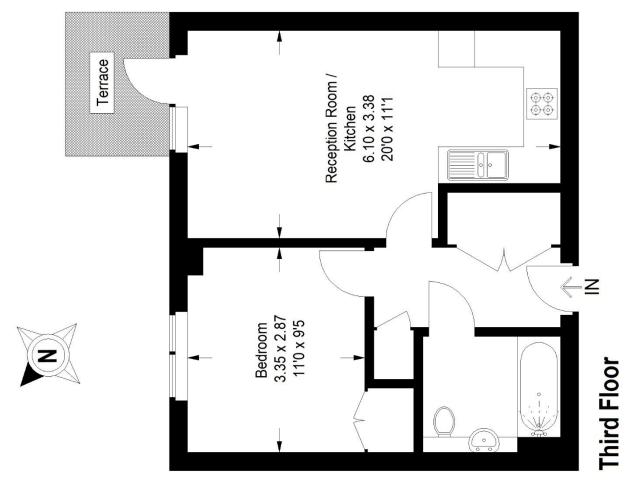

## Floorplan

## Ferdinand Court, SE6

Approximate Gross Internal Area 42.4 sq m / 456 sq ft

shapes and compass bearings before making any as defined by RICS - Code of Measuring Practice These plans are for representation purposes only Not drawn to Scale. Windows and door openings are approximate. Please check all dimensions, Copyright www.pedderproperty.com © 2024 decisions reliant upon them.