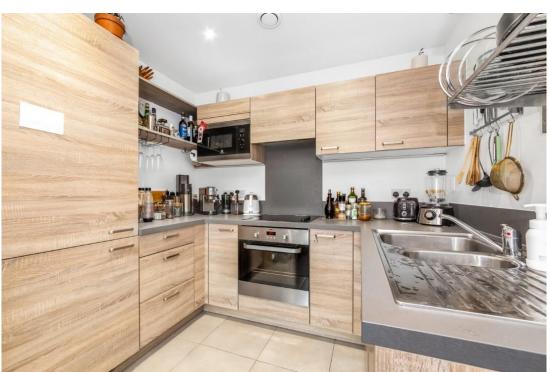

## In detail

A wonderful one bedroom modern apartment with private balcony for sale set just moments from Catford stations. Offered chain free.

This amazing apartment comprises a spacious open plan kitchen/reception room leading onto a private balcony, one double bedroom, spacious hallway and modern bathroom suite. Situated on the third floor, this apartment also benefits from abundance of natural light, west facing balcony with excellent views across Ladywell and Ravensbourne Park, plenty of storage and so much more.