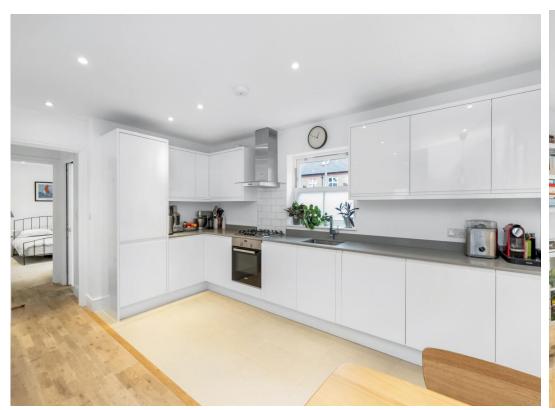

## In detail

Beautiful and spacious two double bedroom modern apartment ideally located between Peckham Rye and Queens Road station with access to a landscaped garden.

Boasting almost 700 Sq Ft of internal space, this well-proportioned property benefits from good natural light, underfloor heating, an open-plan kitchen reception and plenty of storage.