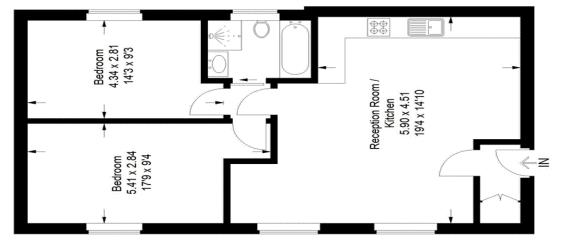

## Floorplan

## Cyrus Apartments, SE15

Approximate Gross Internal Area 64.1 sq m / 690 sq ft

Copyright www.pedderproperty.com © 2020
These plans are for representation purposes only as defined by RICS - Code of Measuring Practice.
Not drawn to Scale. Windows and door openings are approximate. Please check all dimensions, shapes and compass bearings before making any decisions reliant upon them.