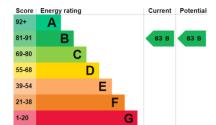

EPC: B | Council Tax Band: C | Lease: 118 years remaining GR: £250 pa | SC: £1,400 pa | BI: Included in Service Charge