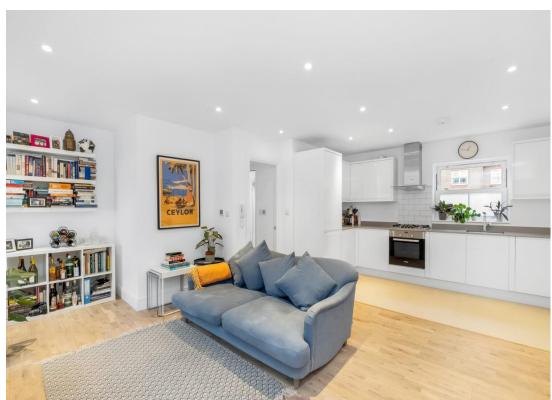

## In detail

Beautiful and spacious two double bedroom modern apartment ideally located between Peckham Rye and Queens Road station with access to a landscaped garden.

Boasting almost 700 Sq Ft of internal space, this well-proportioned property benefits from good natural light, underfloor heating, an open-plan kitchen reception and plenty of storage.