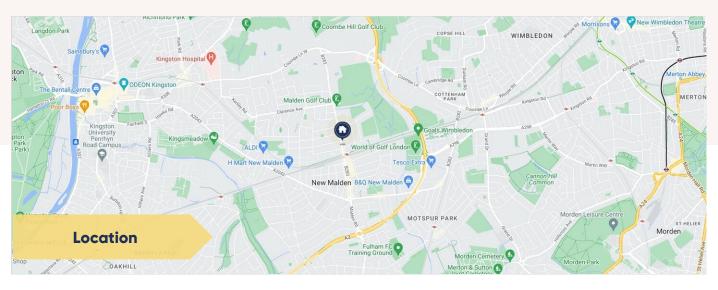

### **Local Train Stations**

New Malden (0.1 miles) Motspur Park (1 mile) Berrylands (1.1 miles)

## **Local Amenities**

New Malden Station (0.1 miles) New Malden High St (0.2 miles) Richmond Park (1 mile)