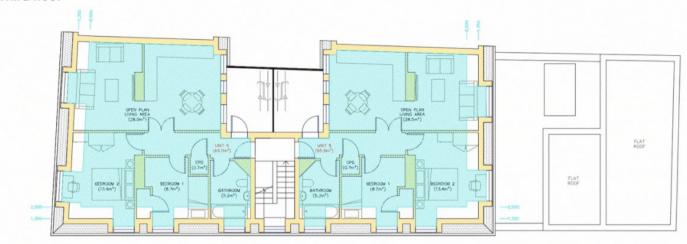

# **PROPOSED FLOORPLAN**

### Third floor

### **Second Floor**

**Nathan King Senior Property Consultant** 

☑ nathanking@whozoo.co.uk **\** 07506 966 968 / 0333 200 8330

**Nathan King Property Consultant** 

☑ laurasnook@whozoo.co.uk **\** 07378 276 538 / 0333 200 8330

The new development will share part of the freehold and there will be minimal service charges.

The proposed replacement roof will be a mansard design and include dormer windows.

Each flat will measure 65 sqm in size.