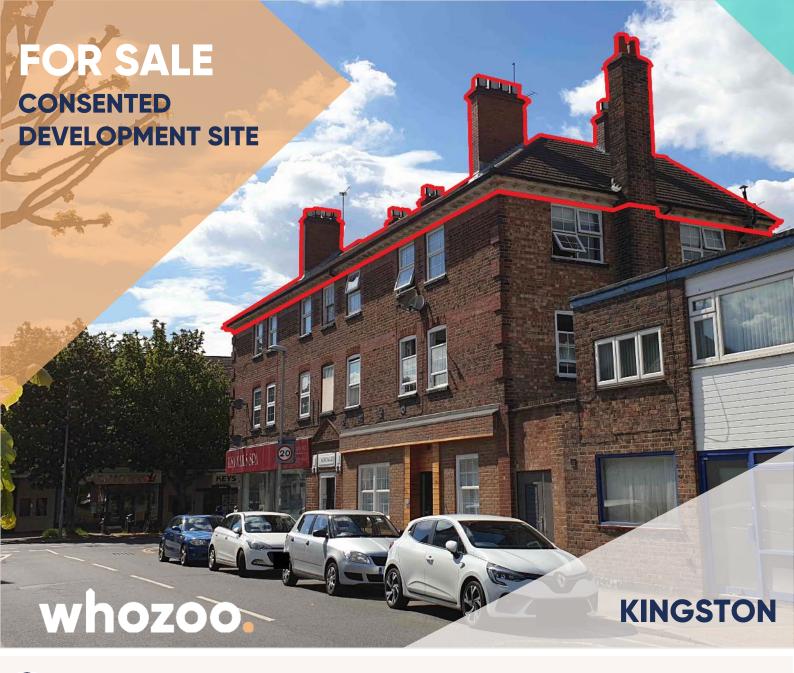

O Alric House, Alric Avenue, New Malden, London KT3 4JJ

Price **£350,000** 

1,400 FT<sup>2</sup>

**KINGSTON-UPON-THAMES** 

Planning Granted

23/01928/FUL

Existing Use

**CLASS E** 

### **Additional Information**

This property features an existing mixed-use building, comprising commercial use on the ground floor and residential element on the floors above.

There is now planning permission granted for a replacement roof to accommodate 2 x 2 - bedroom flats.

The new development will share part of the freehold and there will be minimal service charges.

The proposed replacement roof will be a mansard design and include dormer windows.

Each flat will measure 65 sqm in size.