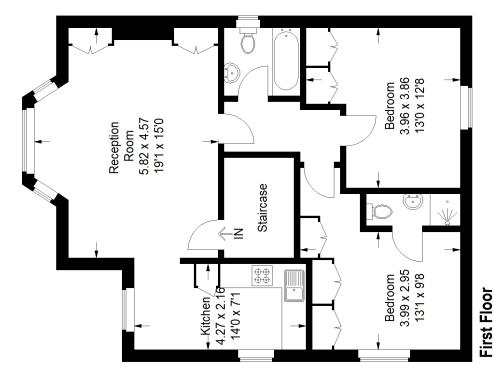

The accommodation comprises a 19ft x 15ft reception room with large bay window to the front, open fire recess with gas fire, and ample space for dining, the stylish kitchen has ample wall & base units and integrated appliances, the principal bedroom has a whole wall of Bespoke built-in wardrobes and there is an en-suite bathroom, the second double bedroom also has built-in wardrobes, there is also a family bathroom.

## Deronda Road, SE24

Approximate Gross Internal Area 72.8 sq m / 784 sq ft (Excluding Staircase)

Copyright www.pedderproperty.com © 2023

These plans are for representation purposes only as defined by RICS - Code of Measuring Practice. Not drawn to Scale. Windows and door openings are approximate. Please check all dimensions, shapes and compass bearings before making any decisions reliant upon them.