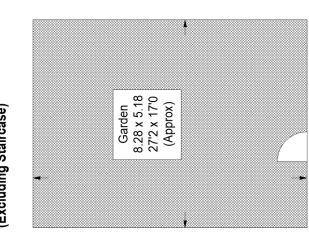

The private rear garden is accessed via double gates on Romola Road and measures 27ft x 17ft is mainly paved with a mature tree & shrubs.

Deronda Road is a sought after tree-lined residential road, there is an Annual Street Party and an active Neighbourhood gmail group.

## Deronda Road, SE24

Approximate Gross Internal Area 72.8 sq m / 784 sq ft (Excluding Staircase)

Copyright www.pedderproperty.com © 2023

These plans are for representation purposes only as defined by RICS - Code of Measuring Practice. Not drawn to Scale. Windows and door openings are approximate. Please check all dimensions, shapes and compass bearings before making any decisions reliant upon them.