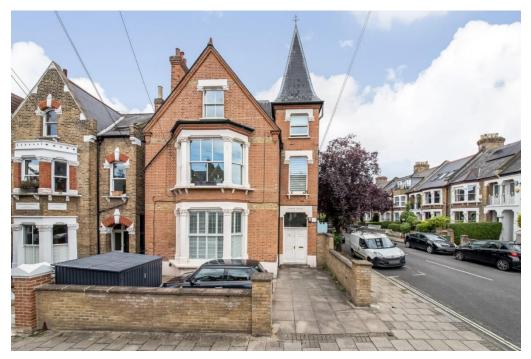

Deronda Road, SE24 Offers in the region of £585,000-£625,000 0208 702 9555 pedderproperty.com

- Spacious reception room
- Stylish kitchen
- Two double bedrooms
- Two bathrooms
- Private garden to rear
- Long Lease & Zero Ground Rent
- Close to transport links
- Nearby Brockwell Park
- Quiet residential road

The private rear garden is accessed via double gates on Romola Road and measures 27ft x 17ft is mainly paved with a mature tree & shrubs.

Deronda Road is a sought after tree-lined residential road, there is an Annual Street Party and an active Neighbourhood gmail group.

Central Herne Hill offers a popular selection of restaurant & shopping amenities, railway station (Victoria, Thameslink, Blackfriars) and access to the vast expanse of Brockwell Park with its cafe & lido.