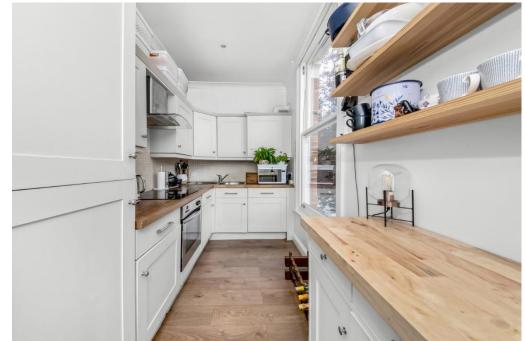

The accommodation comprises a 19ft x 15ft reception room with large bay window to the front, open fire recess with gas fire, and ample space for dining, the stylish kitchen has ample wall & base units and integrated appliances, the principal bedroom has a whole wall of Bespoke built-in wardrobes and there is an en-suite bathroom, the second double bedroom also has built-in wardrobes, there is also a family bathroom.