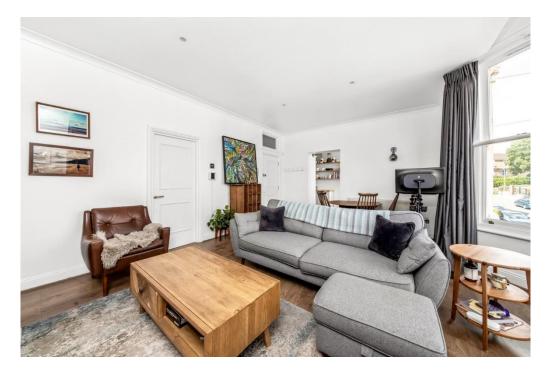

## In detail

We are delighted to bring to the market this spacious two double bedroom first floor period conversion flat with a private rear garden.

The property is neutrally decorated and large double glazed sash windows throughout afford plenty of natural light.

The accommodation comprises a 19ft x 15ft reception room with large bay window to the front, open fire recess with gas fire, and ample space for dining, the stylish kitchen has ample wall & base units and integrated appliances, the principal bedroom has a whole wall of Bespoke built-in wardrobes and there is an en-suite bathroom, the second double bedroom also has built-in wardrobes, there is also a family bathroom.