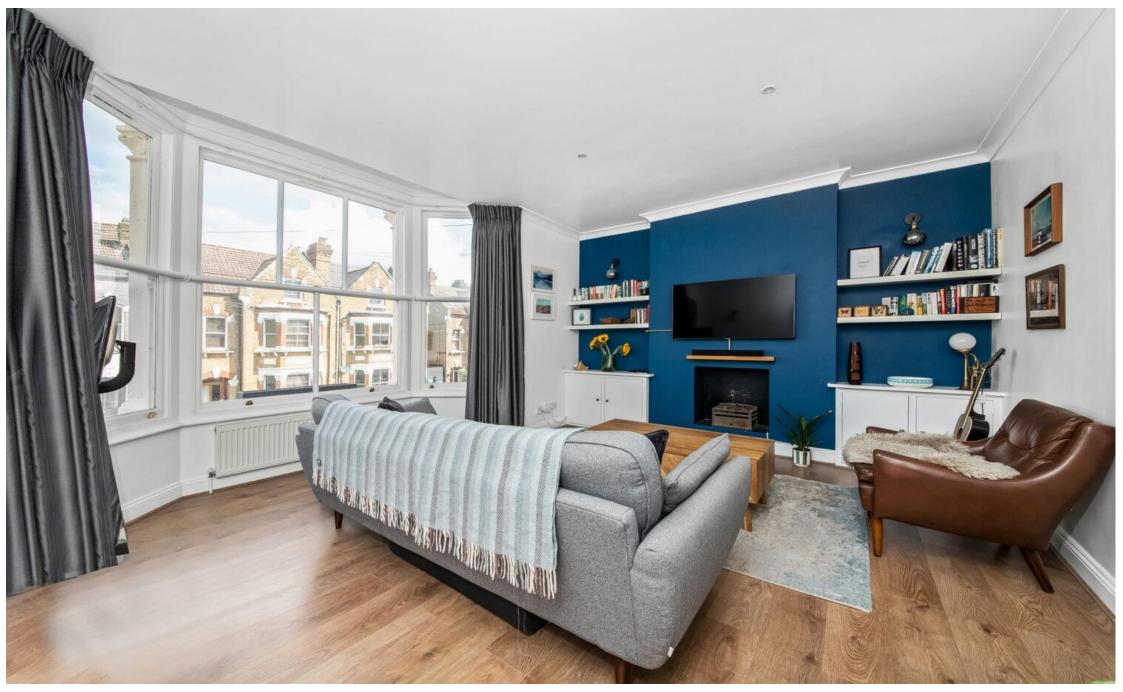

## In detail

We are delighted to bring to the market this spacious two double bedroom first floor period conversion flat with a private rear garden.

The property is neutrally decorated and large double glazed sash windows throughout afford plenty of natural light.

The accommodation comprises a 19ft x 15ft reception room with large bay window to the front, open fire recess with gas fire, and ample space for dining, the stylish kitchen has ample wall & base units and integrated appliances, the principal bedroom has a whole wall of Bespoke built-in wardrobes and there is an en-suite bathroom, the second double bedroom also has built-in wardrobes, there is also a family bathroom.