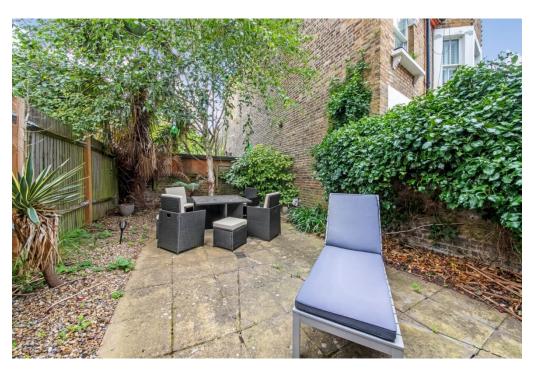

The private rear garden is accessed via double gates on Romola Road and measures 27ft x 17ft is mainly paved with a mature tree & shrubs.

Deronda Road is a sought after tree-lined residential road, there is an Annual Street Party and an active Neighbourhood gmail group.