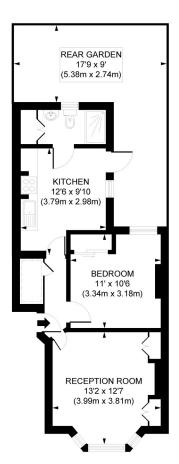

## Claxton Grove

Hammersmith, London, W6

Price Guide: £475,000

**GROUND FLOOR** 

Claxton Grove, W6
Approximate Gross Internal Area
43.69 SQ.M / 470 SQ.FT

KEY: [Restricted Head Height]]

A lovely one bedroom ground floor garden flat located in a popular residential road within a 5 – 6 minute walk to Barons Court underground station. The flat which has been redecorated throughout comprises a 13'2 x 12'7 living room with wooden floors, period fireplace and plantation shutters, a generous double bedroom with fitted wardrobes, a stylishly brand newly fitted bathroom and a 12'8 x 9'10 fully fitted eat-in-kitchen/breakfast room with ample space for dining and access to the private decked garden.