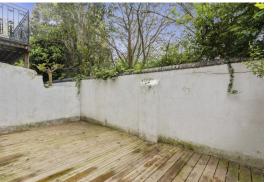

## Claxton Grove

Hammersmith, London, W6

Price Guide: £475,000

**GROUND FLOOR** 

Claxton Grove, W6
Approximate Gross Internal Area
43.69 SQ.M / 470 SQ.FT

KEY: [Restricted Head Height]]

A lovely one bedroom ground floor garden flat located in a popular residential road within a 5 – 6 minute walk to Barons Court underground station. The flat which has been redecorated throughout comprises a 13'2 x 12'7 living room with wooden floors, period fireplace and plantation shutters, a generous double bedroom with fitted wardrobes, a stylishly brand newly fitted bathroom and a 12'8 x 9'10 fully fitted eat-in-kitchen/breakfast room with ample space for dining and access to the private decked garden.

Lovely one bedroom ground floor flat located in popular residential road | Ideal first time buy/investment Living room with wooden floors, period fireplace & plantation shutters | Fully fitted kitchen/breakfast room Stylish newly fitted bathroom | Private decked garden | Short walk to River Thames | No onward chain Close to transport & a variety of amenities | 470 Sq. Ft. (43.69 Sq. M.) Share of Freehold