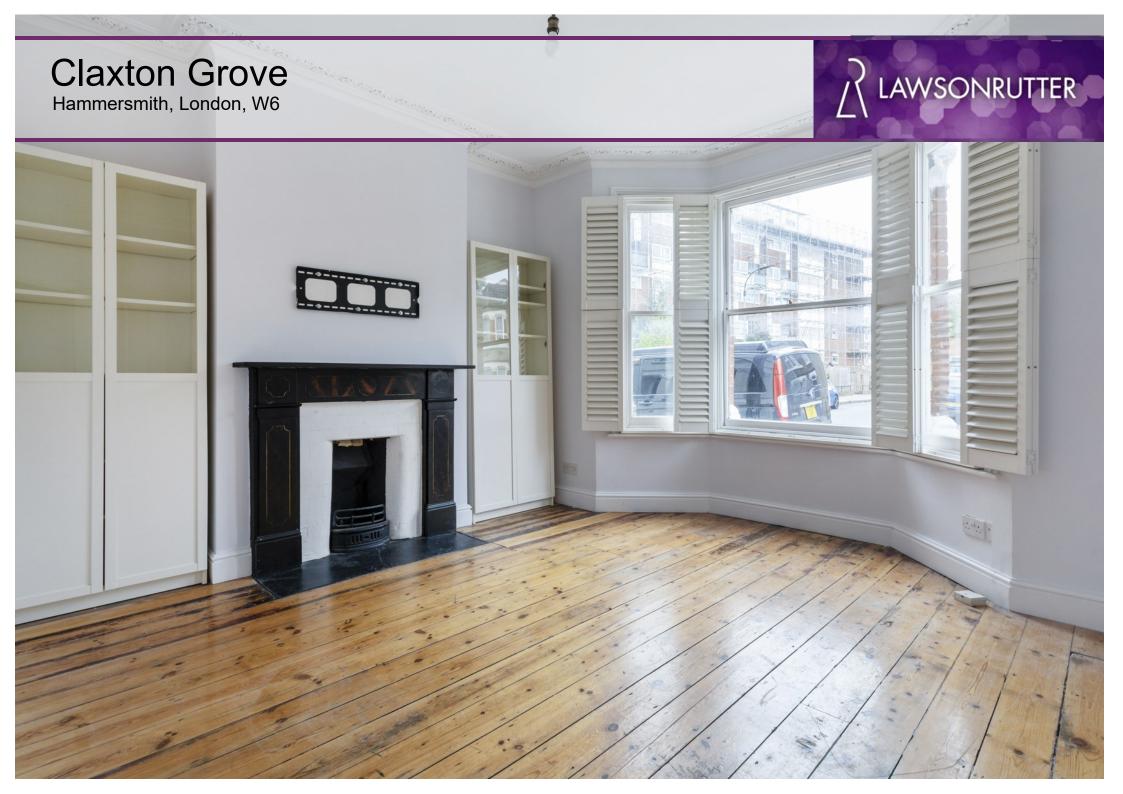

## Claxton Grove

Hammersmith, London, W6

Price Guide: £475,000

**GROUND FLOOR** 

Claxton Grove, W6
Approximate Gross Internal Area
43.69 SQ.M / 470 SQ.FT

KEY: [Restricted Head Height]]

A lovely one bedroom ground floor garden flat located in a popular residential road within a 5 – 6 minute walk to Barons Court underground station. The flat which has been redecorated throughout comprises a 13'2 x 12'7 living room with wooden floors, period fireplace and plantation shutters, a generous double bedroom with fitted wardrobes, a stylishly brand newly fitted bathroom and a 12'8 x 9'10 fully fitted eat-in-kitchen/breakfast room with ample space for dining and access to the private decked garden.

Lovely one bedroom ground floor flat located in popular residential road | Ideal first time buy/investment Living room with wooden floors, period fireplace & plantation shutters | Fully fitted kitchen/breakfast room Stylish newly fitted bathroom | Private decked garden | Short walk to River Thames | No onward chain Close to transport & a variety of amenities | 470 Sq. Ft. (43.69 Sq. M.) Share of Freehold