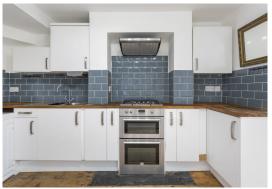

## Claxton Grove

Hammersmith, London, W6

Price Guide: £475,000

**GROUND FLOOR** 

Claxton Grove, W6
Approximate Gross Internal Area
43.69 SQ.M / 470 SQ.FT

KEY: [Restricted Head Height]]

A lovely one bedroom ground floor garden flat located in a popular residential road within a 5 – 6 minute walk to Barons Court underground station. The flat which has been redecorated throughout comprises a 13'2 x 12'7 living room with wooden floors, period fireplace and plantation shutters, a generous double bedroom with fitted wardrobes, a stylishly brand newly fitted bathroom and a 12'8 x 9'10 fully fitted eat-in-kitchen/breakfast room with ample space for dining and access to the private decked garden.

Lovely one bedroom ground floor flat located in popular residential road | Ideal first time buy/investment Living room with wooden floors, period fireplace & plantation shutters | Fully fitted kitchen/breakfast room Stylish newly fitted bathroom | Private decked garden | Short walk to River Thames | No onward chain Close to transport & a variety of amenities | 470 Sq. Ft. (43.69 Sq. M.) Share of Freehold