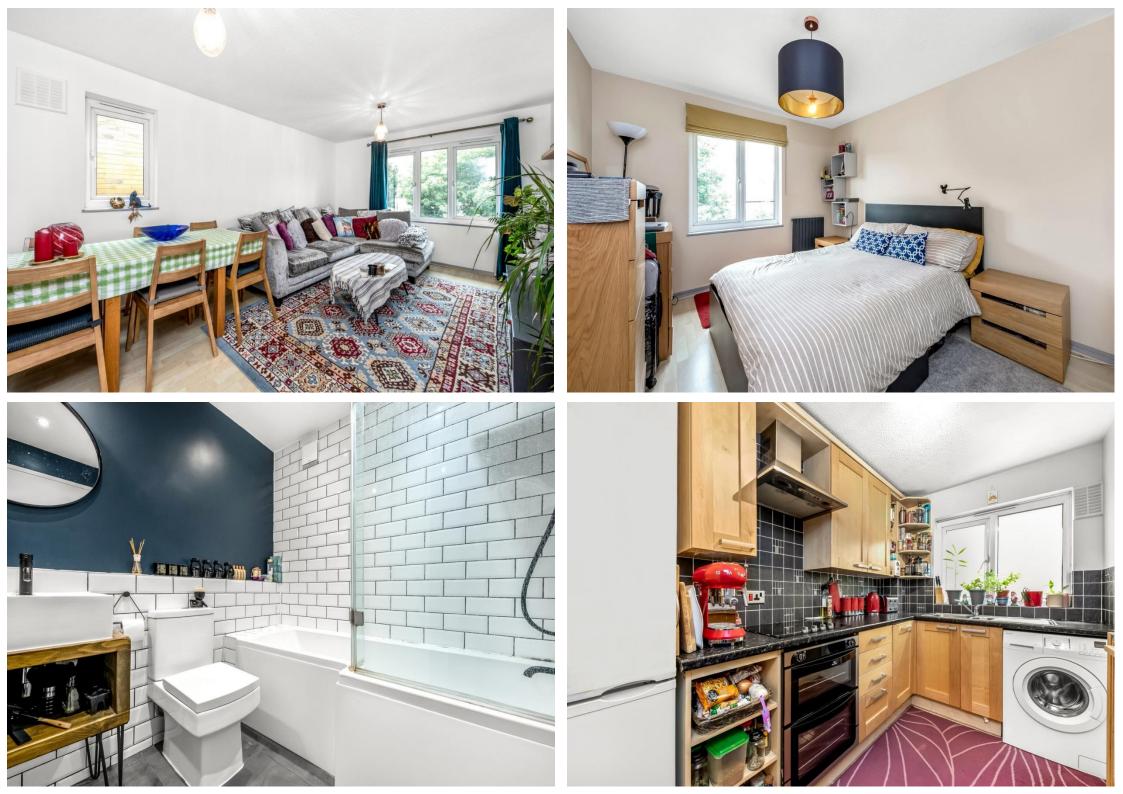

## In general

- One double bedroom
- Modern bathroom suite
- Spacious reception room
- Separate kitchen
- Private parking
- Well maintained communal garden
- Close to excellent transport links & local amenities
- Chain free
- Abundance of natural light
- Plenty of storage

## In detail

A wonderful purpose built, one bedroom flat situated on the sought after Malyons Road. Offered Chain Free.

In the heart of Ladywell, this property boasts one double bedroom, a modern bathroom suite, a separate fitted kitchen and a spacious living room/dining area. Further benefits include your own private parking, abundance of natural light, plenty of storage and a spacious communal garden which is maintained on a weekly basis.