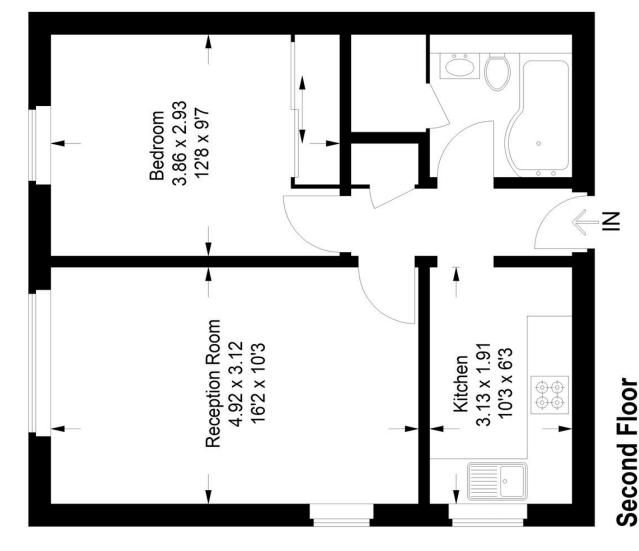

## Keswick Court, SE13

Approximate Gross Internal Area 43.6 sq m / 469 sq ft

## Convrisht www. and domanandy. com @ '

and door openings are approximate. Please check all dimensions, RICS - Code of Measuring Practice.Not drawn to Scale. Windows These plans are for representation purposes only as defined by shapes and compass bearings before making any decisions Copyright www.pedderproperty.com © 2023 reliant upon them.