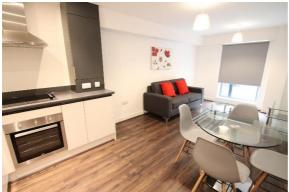

This apartment in the heart of the City Centre has been furnished with a grey 2 seater sofa, glass dining table complete with white chairs, coffee table and side table. This package was specifically chosen to match the wooden flooring which runs throughout the living area and the white kitchen units and grey worktops. Our team have added a splash of colour with bright cushions and a floral canvas.