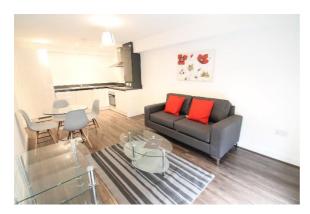

This apartment in the heart of the City Centre has been furnished with a grey 2 seater sofa, glass dining table complete with white chairs, coffee table and side table. This package was specifically chosen to match the wooden flooring which runs throughout the living area and the white kitchen units and grey worktops. Our team have added a splash of colour with bright cushions and a floral canvas.