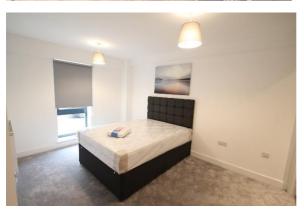

The bedroom has a double bed and mattress from the same range which compliments the colour of the carpet and blinds. Our team have completed the room by adding a simple canvas and lampshades to make this sanctuary feel cosy and relaxing.