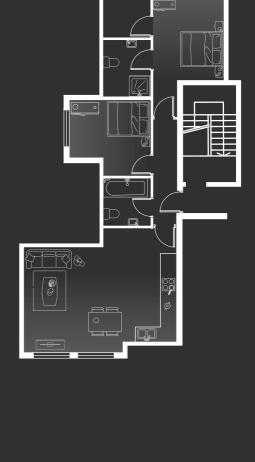

### FIRST FLOOR & SECOND FLOOR 39.2 sqm / 422 sq ft

- 39.4 sqm / 424 sq ft

### FIRST FLOOR & SECOND FLOOR 58.6 sqm / 631 sq ft 3

**FLOOR PLAN** 

**APARTMENT 3 & 6** 

## 62.1 sqm / 668 sq ft