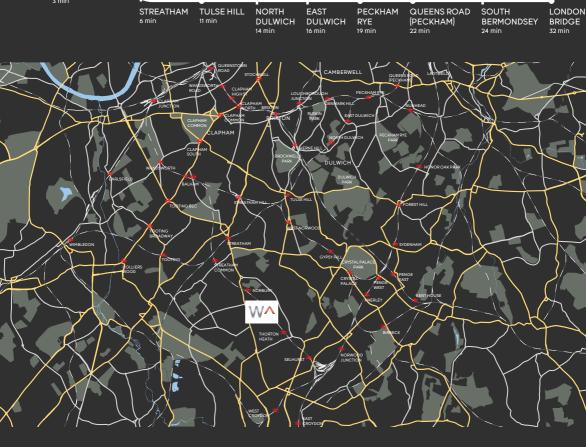

### STREATHAM COMMON STREATHAM

NORBURY

**CONNECTIONS** 

BATTERSEA

VICTORIA

JUNCTION

WANDSWORTH

COMMON