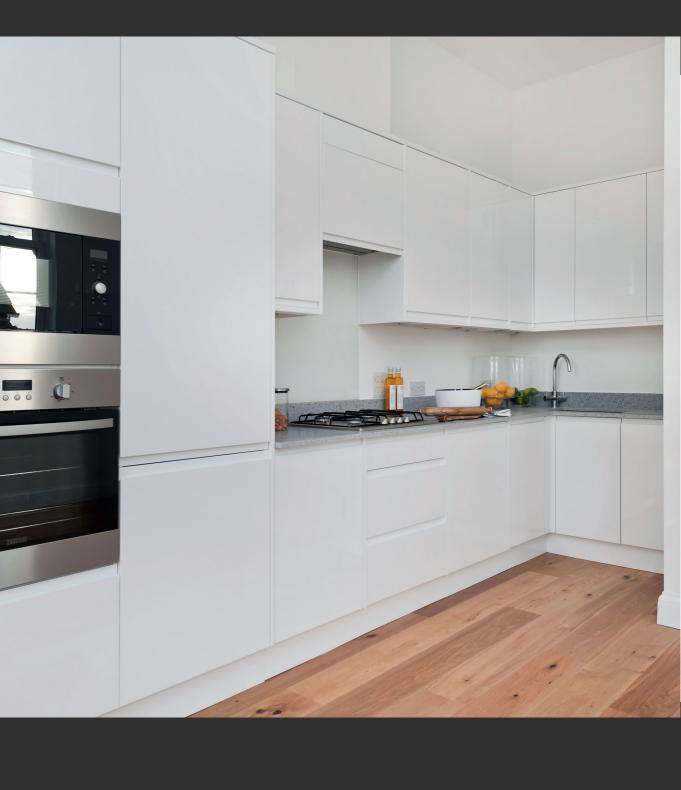

### **KITCHEN**

- Individually designed high-gloss white contemporary kitchen units with handle-less soft closing doors
- Apollo Slabtech work surfaces, up stands and drainerUnder mounted stainless steel sink with chrome Hansgrohe mixer tap
- Zanussi ceramic electric hob with extractor hood and template glass splash-back
- Zanussi stainless steel fan assisted oven
- Fully integrated fridge/freezer
- Fully integrated dishwasher Integrated washing machine/dryer
- Contemporary engineered 190mm single plank oak flooring