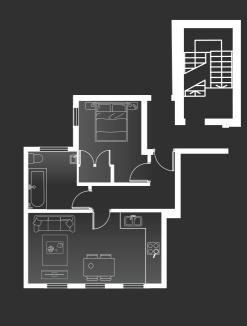

**FLOOR PLAN** 

**APARTMENT 1 & 4** 

FIRST FLOOR & SECOND FLOOR

61.8 sqm / 665 sq ft

62.3 sqm / 671 sq ft

### **FLOOR PLAN APARTMENT 2 & 5**

HEATING & HOT WATER

ELECTRICAL & LIGHTING

water system with programmer

Individually designed Gas fired central heating and hot

Electric chrome heated towel rail to bathroom and flat