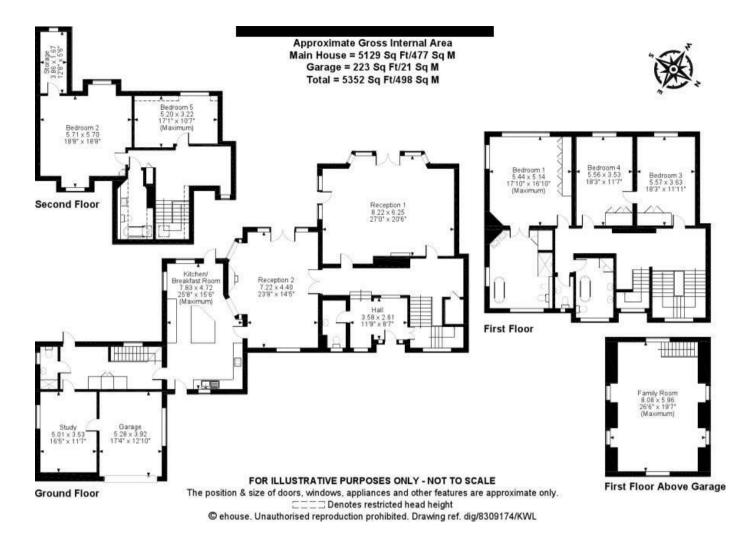

## TOTAL APPROX. FLOOR AREA 5352.00 sq ft

Viewing: Please contact our Surrey Office on 01932 212 880 if you wish to arrange a viewing appointment for this property.

These particulars, whilst believed to be accurate are set out as a general outline only for guidance and do not constitute any part of an offer or contract. Intending purchasers should not rely on them as statements of representation of fact, but must satisfy themselves by inspection or otherwise as to their accuracy. No person in this firms employment has the authority to make or give any representation or warranty in respect of the property.