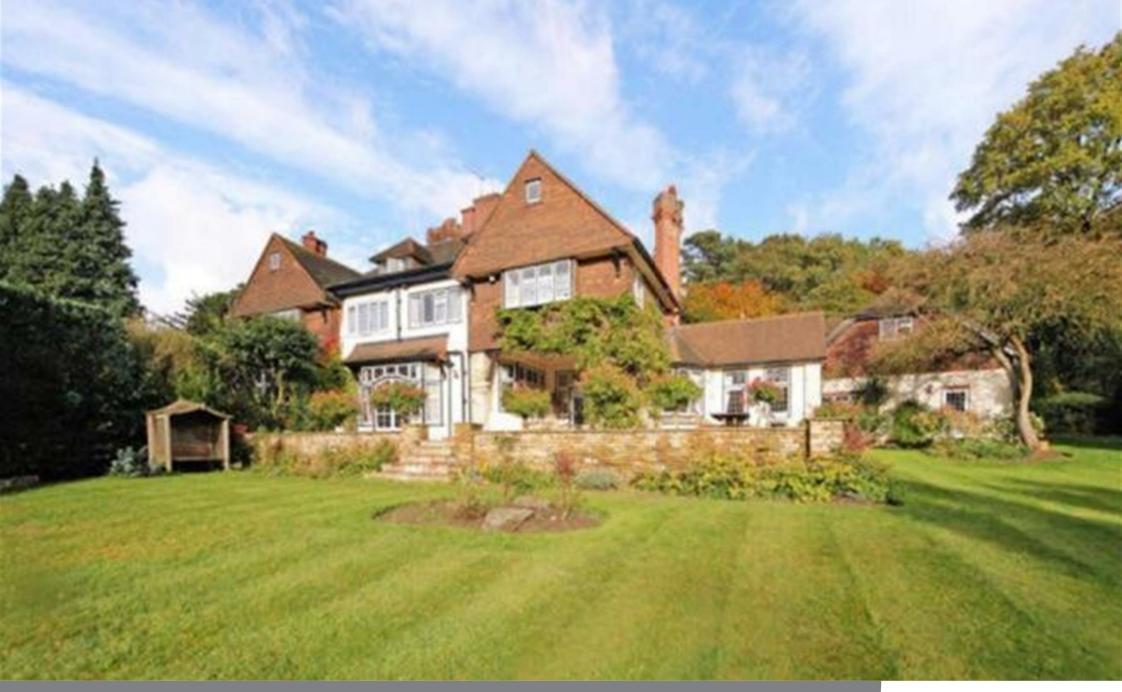

Wood Lane WEYBRIDGE, KT13

Private part of **rooodle**.

Built in 1913, a charming family home full of character and original features and excellently located in the heart of St Georges Hill.

A beautiful original Tarrant built five bedroom family home with an annexe and swimming pool and full of original features and charm but sympathetically updated and upgraded to suit modern family living. Situated in the prestigious St Georges Hill, a gated private estate with over 900 acres including an eighteen hole golf course, two nine hole golf courses, a gym, swimming pool and a private tennis and squash club.

Sitting on a large impressive plot, the property is approached via a sweeping driveway which provides ample parking. The large entrance hall is full of character and gives way to a large drawing room with oak panelling, a family room with feature fireplace, a beautifully appointed designer kitchen/breakfast room, large utility room and a further room which could be used as playroom or large home office. There is a guest cloakroom off the hallway and a further shower room off the utility room which could be used along with the playroom as part of the annexe.

Boasting extensive oak joinery and a galleried staircase together with large feature leaded light window leading to the first floor where there is a large master bedroom with large en suite bathroom with shower and bath and ample wardrobe space. There are two further double bedrooms to this floor with fitted cupboards, a family bathroom and separate guest wc. The beautiful oak staircase continues up to the second floor where there are two further bedrooms and a further guest bathroom. The house enjoys stunning views over the rear garden and golf course beyond and externally there are beautifully manicured grounds, an outdoor swimming pool, a pool house, a summer house and a double garage with an annexe bedroom overhead and access to the aforementioned reception room and shower room making it perfect staff accommodation. VIEWING RECOMMENDED.