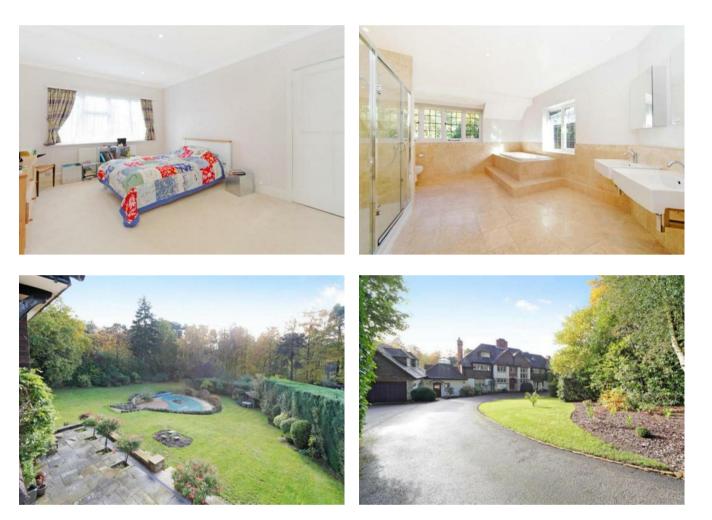

Wood Lane WEYBRIDGE, KT13

Private part of **rooodle**.

Built in 1913, a charming family home full of character and original features and excellently located in the heart of St Georges Hill.

A beautiful original Tarrant built five bedroom family home with an annexe and swimming pool and full of original features and charm but sympathetically updated and upgraded to suit modern family living. Situated in the prestigious St Georges Hill, a gated private estate with over 900 acres including an eighteen hole golf course, two nine hole golf courses, a gym, swimming pool and a private tennis and squash club.

Sitting on a large impressive plot, the property is approached via a sweeping driveway which provides ample parking. The large entrance hall is full of character and gives way to a large drawing room with oak panelling, a family room with feature fireplace, a beautifully appointed designer kitchen/breakfast room, large utility room and a further room which could be used as playroom or large home office. There is a guest cloakroom off the hallway and a further shower room off the utility room which could be used along with the playroom as part of the annexe.

Boasting extensive oak joinery and a galleried staircase together with large feature leaded light window leading to the first floor where there is a large master bedroom with large en suite bathroom with shower and bath and ample wardrobe space. There are two further double bedrooms to this floor with fitted cupboards, a family bathroom and separate guest wc. The beautiful oak staircase continues up to the second floor where there are two further bedrooms and a further guest bathroom. The house enjoys stunning views over the rear garden and golf course beyond and externally there are beautifully manicured grounds, an outdoor swimming pool, a pool house, a summer house and a double garage with an annexe bedroom overhead and access to the aforementioned reception room and shower room making it perfect staff accommodation. VIEWING RECOMMENDED.