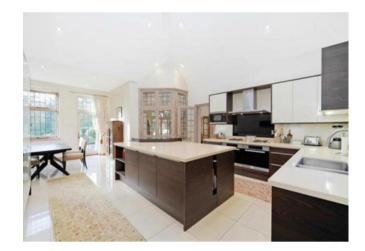

Sitting on a large impressive plot, the property is approached via a sweeping driveway which provides ample parking. The large entrance hall is full of character and gives way to a large drawing room with oak panelling, a family room with feature fireplace, a beautifully appointed designer kitchen/breakfast room, large utility room and a further room which could be used as playroom or large home office. There is a guest cloakroom off the hallway and a further shower room off the utility room which could be used along with the playroom as part of the annexe.