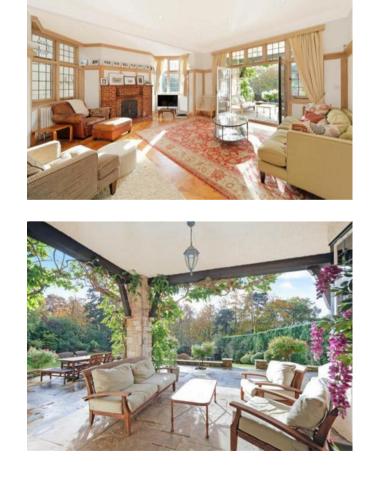

Sitting on a large impressive plot, the property is approached via a sweeping driveway which provides ample parking. The large entrance hall is full of character and gives way to a large drawing room with oak panelling, a family room with feature fireplace, a beautifully appointed designer kitchen/breakfast room, large utility room and a further room which could be used as playroom or large home office. There is a guest cloakroom off the hallway and a further shower room off the utility room which could be used along with the playroom as part of the annexe.

Boasting extensive oak joinery and a galleried staircase together with large feature leaded light window leading to the first floor where there is a large master bedroom with large en suite bathroom with shower and bath and ample wardrobe space. There are two further double bedrooms to this floor with fitted cupboards, a family bathroom and separate guest wc. The beautiful oak staircase continues up to the second floor where there are two further bedrooms and a further guest bathroom. The house enjoys stunning views over the rear garden and golf course beyond and externally there are beautifully manicured grounds, an outdoor swimming pool, a pool house, a summer house and a double garage with an annexe bedroom overhead and access to the aforementioned reception room and shower room making it perfect staff accommodation. VIEWING RECOMMENDED.