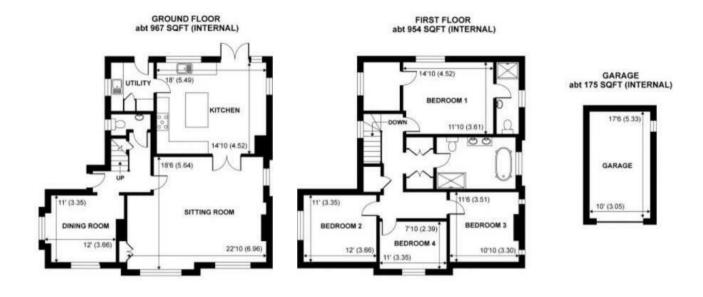

## TOTAL APPROX. FLOOR AREA 2096.00 sq ft

APPROX. GROSS INTERNAL FLOOR AREA 2096 SQ FT 194.7 SQ METRES (INCLUDES GARAGE)

Viewing: Please contact our Surrey Office on 01932 212 880 if you wish to arrange a viewing appointment for this property.