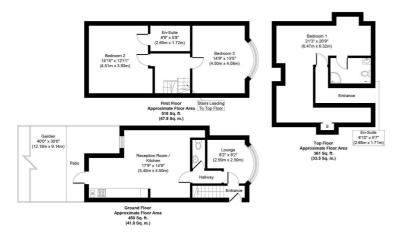

82 Old Park Ridings, London N21 2ES Offers In Excess Of £674,995

Capita homes are pleased to bring to the market a 123 Square meter, three-bedroom apartment situated over three stories, which has been designed to a high standard throughout.

Conveniently, this ideal home is situated within 0.3 miles of Grange Park Network Railway Station and a short walk to Enfield Town's shopping facilities.

This luxury apartment boasts wooden floors, three double bedrooms, two with contemporary En-suites, downstairs W/C, private garden, huge, brightly lit kitchen/diner, sufficient storage space, secure private parking and sole garage.

Whilst every attempt has been made to ensure the accuracy of the floor plan contained here, measurements of doors, windows, rooms and any other items are approximate a no responsibility is taken for any enror, crisission, or in-statement. This plan is for illustrative purposes only and should be used as such by any prospective purchaser or tenar the services, systems and appliances shown have not been treated and no guarantee as to their operatingly or efficiency can be given.