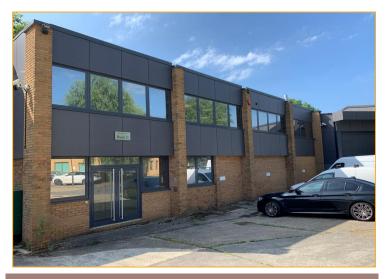

#### **LOCATION**

The subject units comprise part of 4 modern, interlinked buildings situated just off of the junction of Bury Street, Ducks Hill Road and Breakspear Road in Ruislip.

The buildings are ideally located with quick and easy access to the London Underground and National Rail networks (West Ruislip 1.6 miles, Ruislip – 1.4 miles and Ruislip Manor 1.6 miles) as well as the motorway network (M40 / M25 3.8 miles)

#### **DESCRIPTION**

The premises comprises two adjoining units which offer warehouse plus adjoining ground and first floor office space. The existing office space is currently fitted as labs but this can be removed to offer conventional office space.