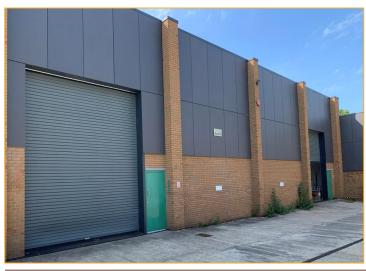

#### **DESCRIPTION**

The premises comprises two adjoining units which offer warehouse plus adjoining ground and first floor office space. The existing office space is currently fitted as labs but this can be removed to offer conventional office space.

The warehouse space has two, full height roller shutter doors with a secure store to one side of the premises. The accommodation itself is rectangular in shape and does not have any columns or structural interruptions.