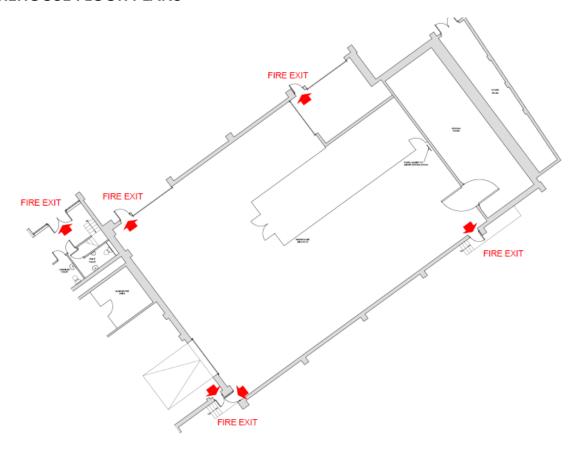

# **WAREHOUSE FLOOR PLANS**

## **Floor Areas**

Ground Office 909 sq ft
First Office 2,176 sq ft
Warehouse 6,086 sq ft
TOTAL 9,172 sq ft