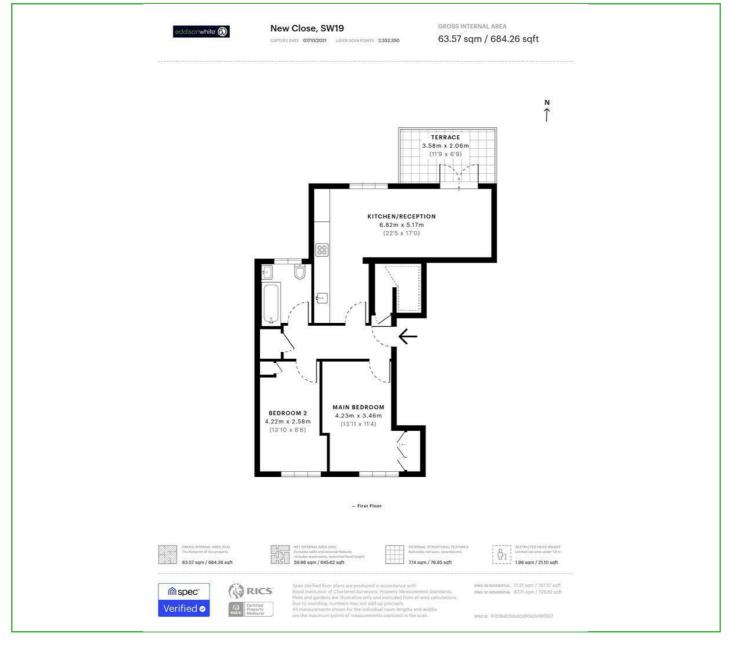

## £350,000 Share of Freehold

Two Double Bedrooms - First Floor - Private Balcony Help2Buy - Share of Freehold - Allocated Parking Quiet Residential Street - Built-In Storage Short Walk to Northern Line - New Build - Bike Store