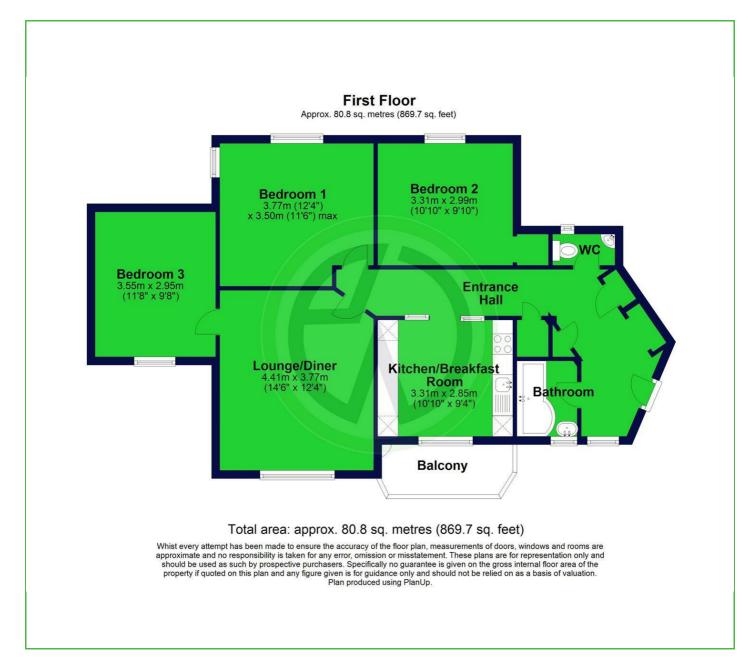

## London Road, Morden Offers In Excess Of £375,000 Leasehold

First-floor apartment - 3 Double bedrooms - Parking spaces Excellent condition - Modern bathroom - Separate cloakroom Balcony - Living-dining room - Kitchen breakfast room Leasehold - EPC Rating C - Central Morden location