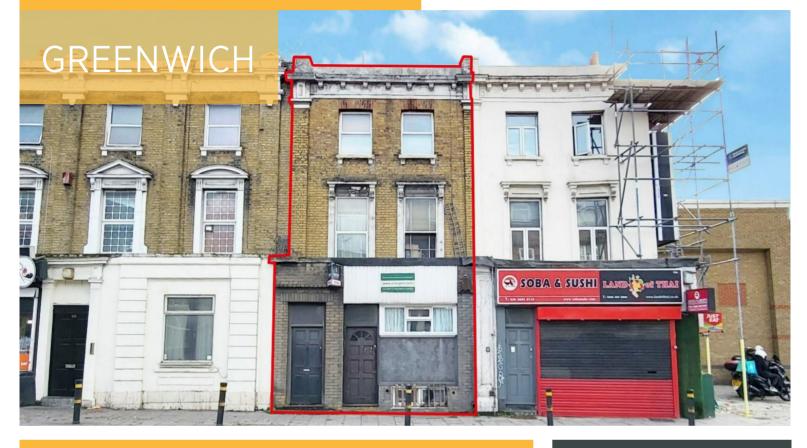

# FREEHOLD RESIDENTIAL INVESTMENT WITH PLANNING PERMISSION FOR SALE

### 108 Blackheath Road, Greenwich, London SE10 8PD

Price £400,000

### **Additional Information**

A freehold building arranged as four selfcontained units in good decorative condition in the heart of Blackheath. Three of the units are let on ASTs and one is sold on a long lease with 62 years remaining. The properties are currently generating £27,840 per annum.