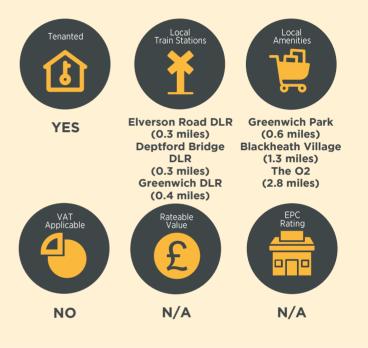

### **Additional Information**

A freehold building arranged as four selfcontained units in good decorative condition in the heart of Blackheath. Three of the units are let on ASTs and one is sold on a long lease with 62 years remaining. The properties are currently generating £27,840 per annum.

Planning permission was granted in 2021 to extend the ground and lower floor to create 2 x 2-bedroom flats replacing the existing three flats occupying those floors.

A full legal pack is available, and offers are encouraged in excess of £400,000.