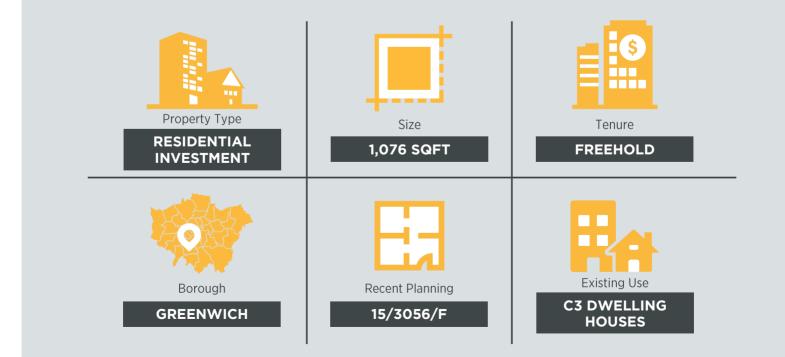

### **Additional Information**

A freehold building arranged as four selfcontained units in good decorative condition in the heart of Blackheath. Three of the units are let on ASTs and one is sold on a long lease with 62 years remaining. The properties are currently generating £27,840 per annum.

Planning permission was granted in 2021 to extend the ground and lower floor to create 2 x 2-bedroom flats replacing the existing three flats occupying those floors.

A full legal pack is available, and offers are encouraged in excess of £400,000.

### **Accommodation Schedule**

| UNIT                       | SIZE (SQM) | SIZE<br>(SQFT) | INCOME  |
|----------------------------|------------|----------------|---------|
| Studio<br>(Basement)       | 14         | 153            | £6,600  |
| 1 Bed<br>(Basement)        | 39         | 414            | £11,160 |
| 1 Bed<br>(Ground<br>Floor) | 47         | 509            | £10,080 |
| (First &<br>Second)        | 100        | 1,076          | £25     |