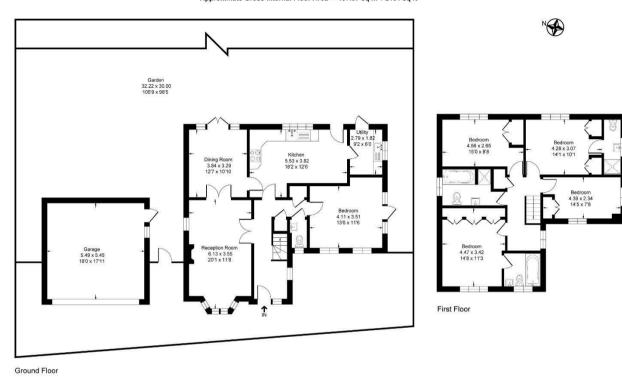

## TOTAL APPROX. FLOOR AREA 2131.00 sq ft

## St. Pauls Road GU22

Approximate Gross Internal Floor Area = 197.97 sq m / 2131 sq ft

Illustration for identification purposes only, measurements are approximate, not to scale.

Viewing: Please contact our Surrey Office on 01932 212 880 if you wish to arrange a viewing appointment for this property.