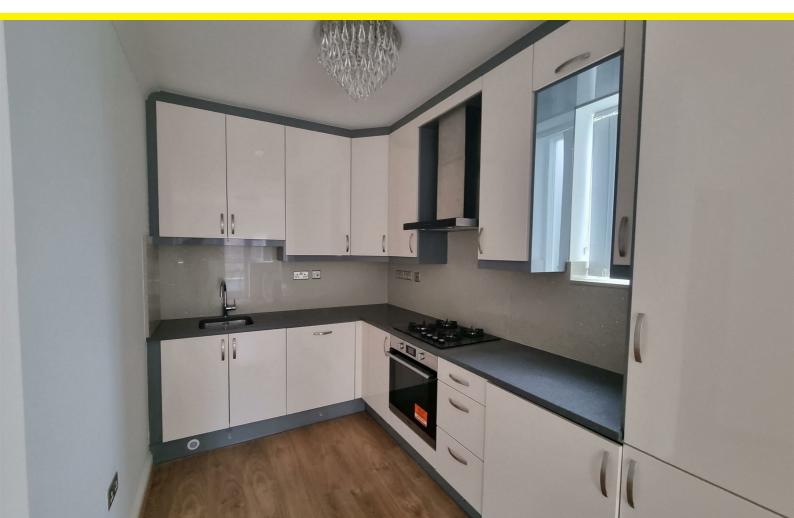

The property has been designed to an exceptionally high standard and offers wooden floors, sufficient storage space, contemporary open-plan kitchen with integrated units and appliances with modern fixtures and fittings. This unique, larger than average home, offers a newly installed En-suite in master bedroom.