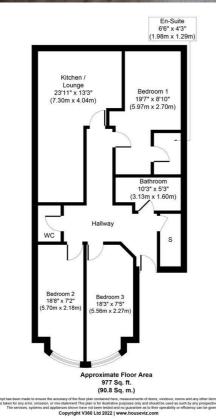

82a Old Park Ridings, London N21 2ES £499,000

Capital homes are delighted to bring to the market this spacious, three-bedroom, ground floor garden flat, offering fantastic living space throughout.

The flat is situated within an attractive period building and is available for purchase, chain free.

The property has been designed to an exceptionally high standard and offers wooden floors, sufficient storage space, contemporary open-plan kitchen with integrated units and appliances with modern fixtures and fittings. This unique, larger than average home, offers a newly installed En-suite in master bedroom.