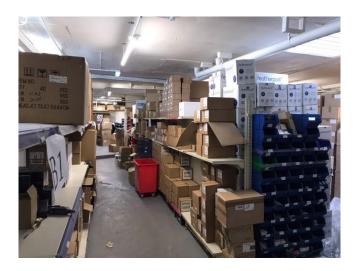

## Description

The property comprises a purpose-built warehouse / office building arranged on ground and first floors. The site is self-contained and securely gated.

The property has been extensively modernised to a high specification presently comprising a high office content.

## Accommodation

| GROUND FLOOR | 10,915 sq.ft | 1,014 sqm |
|--------------|--------------|-----------|
| FIRST FLOOR  | 3,315 sq.ft  | 308 sqm   |
| TOTAL        | 14,230 sq.ft | 1,322 sqm |

The above floor areas are approximate gross internal floor areas.