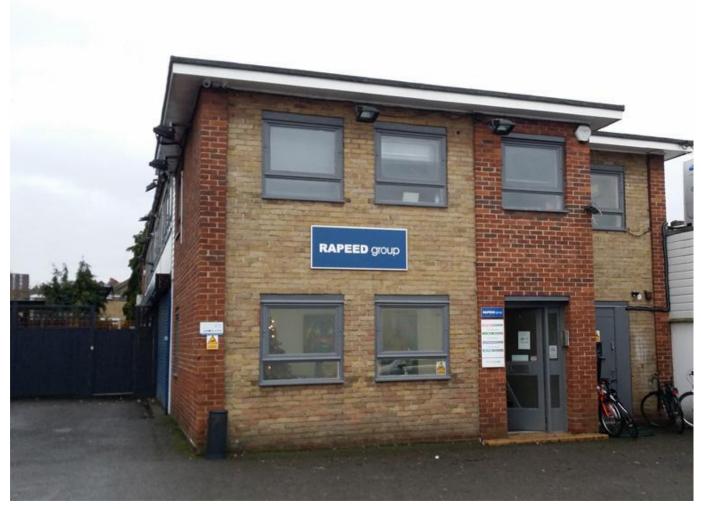

# **WAREHOUSE / OFFICE BUILDING – TO LET**

# Warehouse / Office Building

106 Addiscombe Road, Croydon CR0 6AD

## Description

The property comprises a purpose-built warehouse / office building arranged on ground and first floors. The site is self-contained and securely gated.

The property has been extensively modernised to a high specification presently comprising a high office content.