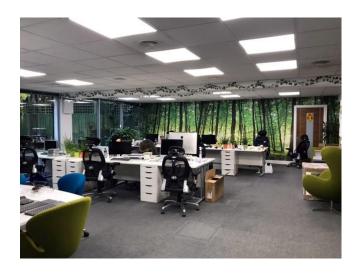

## Description

The property comprises a purpose-built warehouse / office building arranged on ground and first floors. The site is self-contained and securely gated.

The property has been extensively modernised to a high specification presently comprising a high office content.

# **Key Features**

- o Fully Modernised
- Direct Access onto the A222
- Self-Contained + Securely Gated
- o 24/7 Hour Access
- Excellent Road Communications