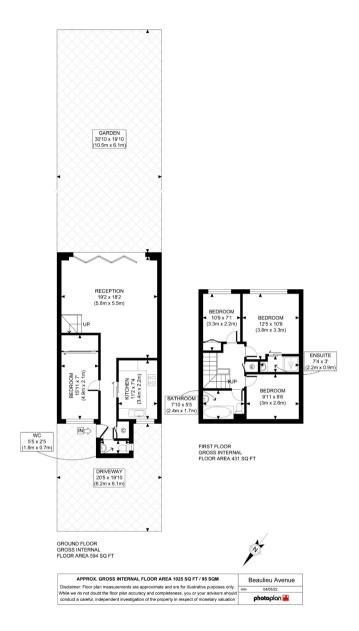

#### GUIDE PRICE £675,000 - £700,000

Propertyworld is delighted to present this simply stunning four bedroom, two bathroom family home in highly sought after Beaulieu Avenue, in Upper Sydenham. The house has been sympathetically upgraded by the current owners with a deft touch, smart design, and an abundance of love. The results are simply astounding. On the ground floor one of the many highlights is the main reception, which is 19 feet by 18 ft, with full width bifold doors which afford stunning views of the landscaped garden. Polished parquet flooring adds a luxurious feel to the room, which is flooded in natural sunlight. It has been carefully designed to accommodate both a generous dining area as well as a large seating area to unwind and relax as a family. There is a second reception room or fourth bedroom on the ground floor which, along with the entrance hallway and main reception, also boasts a stunning parquet floor. The kitchen, as you would expect, is a well-appointed, and cleverly designed, with sleek white handleless units, tiled splashback and all the integrated appliances you would expect. Finally, on the ground floor, you will also find a separate W.C. Upstairs there are three further bedrooms, two large doubles and a generous single or small double. The main bathroom was refurbished recently along with the rest of the house, and boasts a contemporary white suite with fully tiled walls and flooring. There is also an ensuite shower room off the main bedroom. There is a good size loft for storage and the house comes with off street parking. The south facing garden is a delight! Designed to maximise the space, and to provide a series of contrasting zones, it offers all you need to unwind, relax, play and entertain. To the front is a driveway with an off street parking space. The house has been taken to another level by the current owners and we are confident you will absolutely love it.