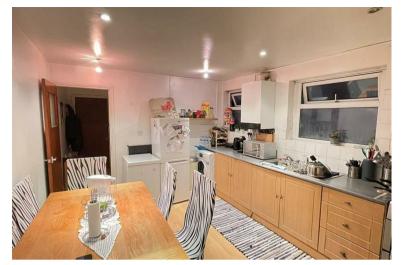

The flat is currently let out on AST with a family who occupied the flat for a few years.

The current tenants are paying a rental income of £1050 pcm.

Internally the flat is split-level, large kitchen/diner, bathroom, two bedrooms, reception room, gas central heating, laminate flooring.