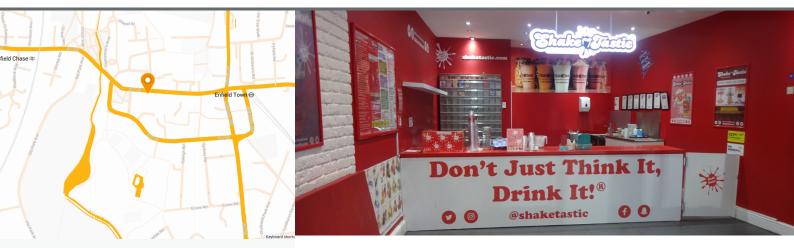

Description

An opportunity to purchase a freehold mixed-use property in a prominent location in the London Borough of Enfield.

The property comprises a vacant ground floor shop and a 3 bedroom maisonette flat above. The 3-bedroom flat is spread across the first and second floors which measure approximately 839 sqft. The flat is currently vacant and has its own private entrance, from the rear. The commercial premises was formerly a dessert shop and measures approximately 579 sqft and has the designated Use Class E (Commercial, Business and Services).

#### 48B Church Street, Enfield, London EN2 6AZ

The property is situated on a busy high street, with various shops and takeaways. This town centre location sees a numerous amount of footfall daily. Palace Exchange Shopping Centre & Palace Gardens Shopping Centre are 0.1 miles away which play host to many high street brands.