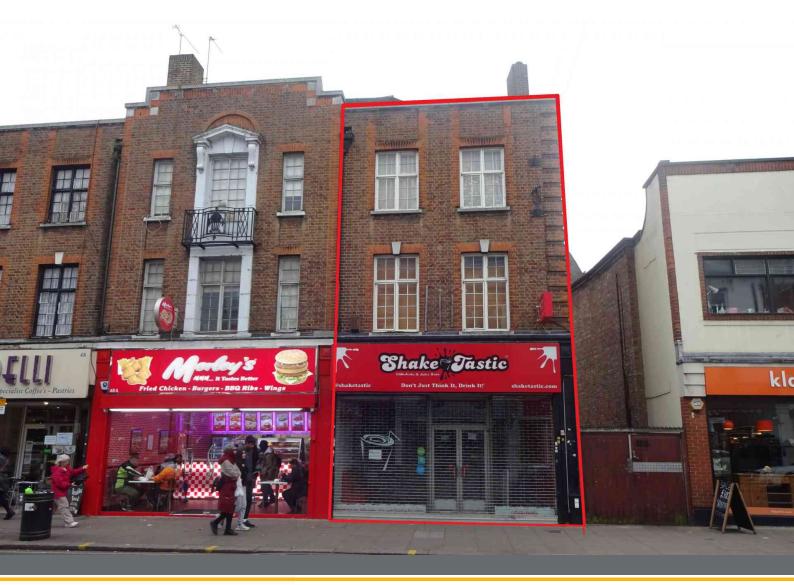

Description

An opportunity to purchase a freehold mixed-use property in a prominent location in the London Borough of Enfield.

The property comprises a vacant ground floor shop and a 3 bedroom maisonette flat above. The 3-bedroom flat is spread across the first and second floors which measure approximately 839 sqft. The flat is currently vacant and has its own private entrance, from the rear. The commercial premises was formerly a dessert shop and measures approximately 579 sqft and has the designated Use Class E (Commercial, Business and Services).

#### 48B Church Street, Enfield, London EN2 6AZ

The property is situated on a busy high street, with various shops and takeaways. This town centre location sees a numerous amount of footfall daily. Palace Exchange Shopping Centre & Palace Gardens Shopping Centre are 0.1 miles away which play host to many high street brands.