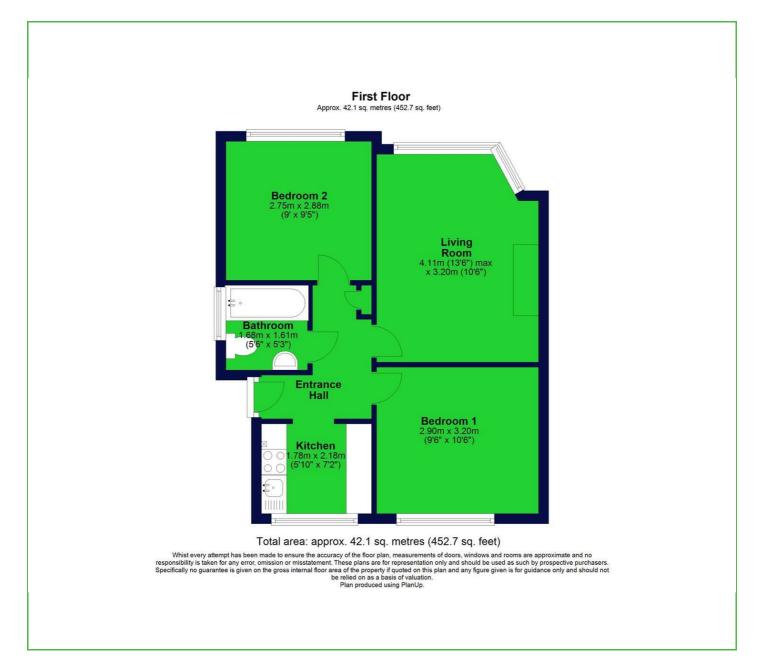

## Runnymede, Colliers Wood £325,000 Leasehold

2 Double bedrooms - First floor maisonette - Private rear garden No Onward Chain - Good condition - Loft Space Fitted Kitchen - Gas central heating - Fitted bathroom Reception room - EPC Rating D - New Lease