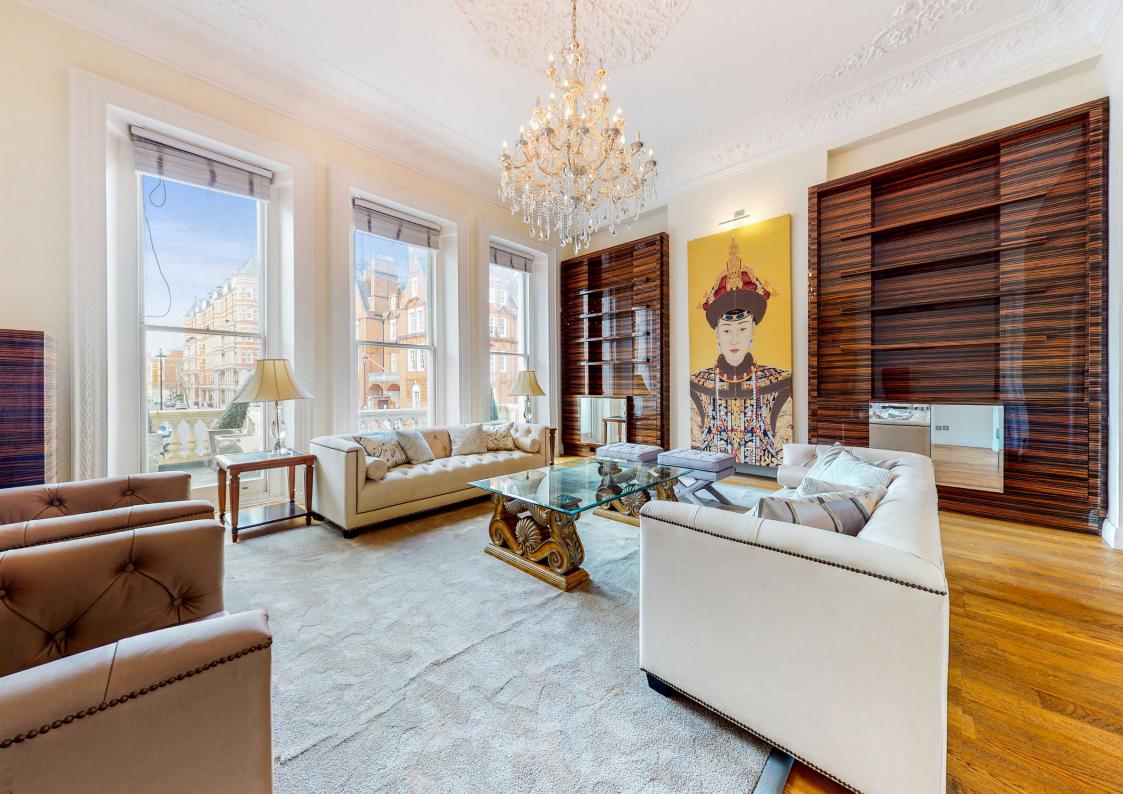

## Princes Gate, Knightsbridge SW7

11 11

HE

in minimum

Occupying over 9,000 square feet of one of London's most prestigious roads, this superlative town house offers vast living space paired with unparalleled luxury. Spanning seven floors with superb ceiling heights and ceiling-height windows the property is a statment home that exemplifies period grandeur.

The interior comprises, briefly: a master suite, occupying the entire second floor with vast dressing room and en-suite; five further en-suite bathrooms; a service kitchen; a formal dining room; a formal sitting room; a ball room, suitable as a further sitting room; an ustairs kitchenette and cinema room and a roof terrace, looking out at The Royal Albert Hall. All floors are served via passenger lift and the interior of the house has been modernised extensively throughout.

The house benefits from elegant wooden and stone floors with ample built-in storage throughout. Similarly, a series of skylights and large windows ensure ample natural light throughout the property. The upstairs cinema room could be used to provide an additional bedroom should tenants wish.