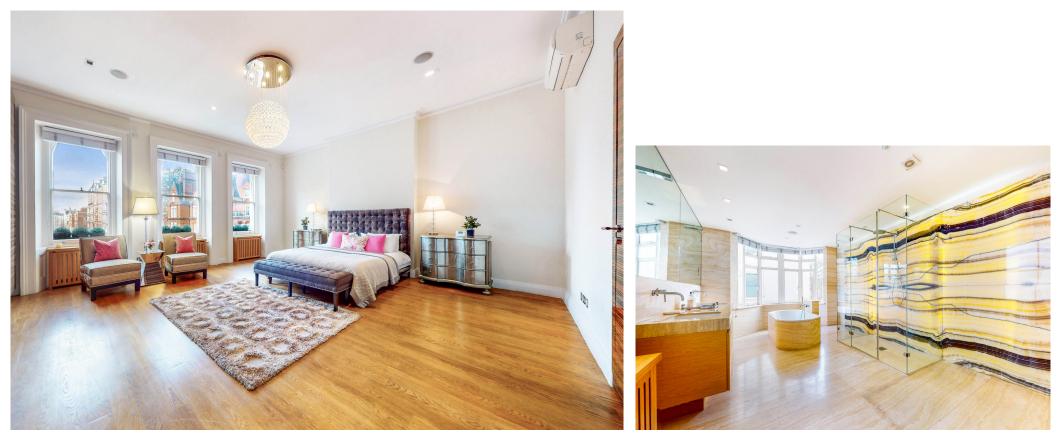

## Princes Gate, Knightsbridge SW7

11 11

HE

in minimum

Occupying over 9,000 square feet of one of London's most prestigious roads, this superlative town house offers vast living space paired with unparalleled luxury. Spanning seven floors with superb ceiling heights and ceiling-height windows the property is a statment home that exemplifies period grandeur.

The interior comprises, briefly: a master suite, occupying the entire second floor with vast dressing room and en-suite; five further en-suite bathrooms; a service kitchen; a formal dining room; a formal sitting room; a ball room, suitable as a further sitting room; an ustairs kitchenette and cinema room and a roof terrace, looking out at The Royal Albert Hall. All floors are served via passenger lift and the interior of the house has been modernised extensively throughout.

The house benefits from elegant wooden and stone floors with ample built-in storage throughout. Similarly, a series of skylights and large windows ensure ample natural light throughout the property. The upstairs cinema room could be used to provide an additional bedroom should tenants wish.