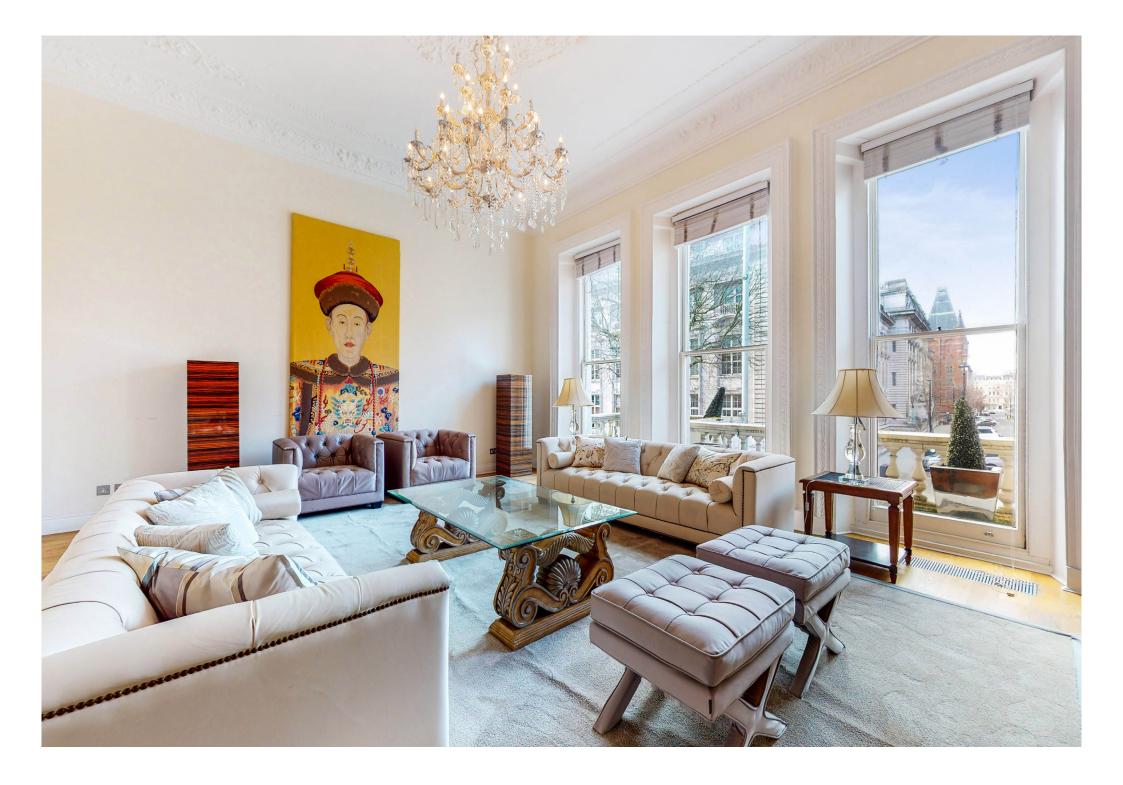

## Princes Gate, Knightsbridge SW7

11 11

HE

in minimum

Occupying over 9,000 square feet of one of London's most prestigious roads, this superlative town house offers vast living space paired with unparalleled luxury. Spanning seven floors with superb ceiling heights and ceiling-height windows the property is a statment home that exemplifies period grandeur.

The interior comprises, briefly: a master suite, occupying the entire second floor with vast dressing room and en-suite; five further en-suite bathrooms; a service kitchen; a formal dining room; a formal sitting room; a ball room, suitable as a further sitting room; an ustairs kitchenette and cinema room and a roof terrace, looking out at The Royal Albert Hall. All floors are served via passenger lift and the interior of the house has been modernised extensively throughout.

The house benefits from elegant wooden and stone floors with ample built-in storage throughout. Similarly, a series of skylights and large windows ensure ample natural light throughout the property. The upstairs cinema room could be used to provide an additional bedroom should tenants wish.