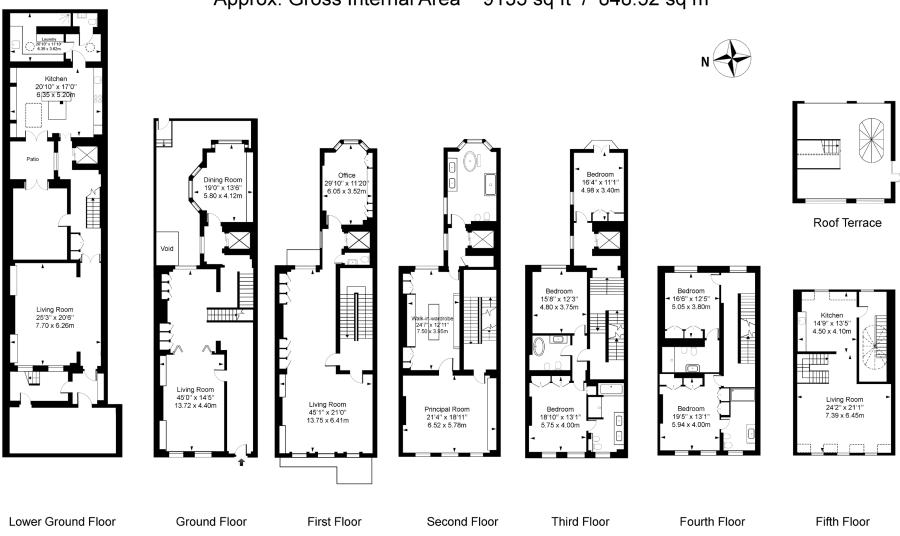

## Princes Gate, SW7

Approx. Gross Internal Area 9133 sq ft / 848.52 sq m

For Illustration Purposes Only - Not To Scale

This floor plan should be used as a general outline for guidance only and does not constitute in whole or in part an offer or contract. Any intending purchaser or lessee should satisfy themselves by inspection, search, enquiries and full survey as to the correctness of each statement. Any areas, measurements or distances quoted area approximate and should not be used to value a property or be the basis of any sale or let.