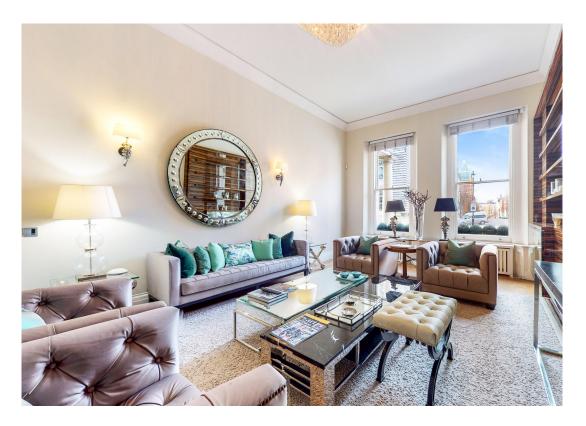

## Princes Gate, Knightsbridge SW7

11 11

HE

in minimum

Occupying over 9,000 square feet of one of London's most prestigious roads, this superlative town house offers vast living space paired with unparalleled luxury. Spanning seven floors with superb ceiling heights and ceiling-height windows the property is a statment home that exemplifies period grandeur.

The interior comprises, briefly: a master suite, occupying the entire second floor with vast dressing room and en-suite; five further en-suite bathrooms; a service kitchen; a formal dining room; a formal sitting room; a ball room, suitable as a further sitting room; an ustairs kitchenette and cinema room and a roof terrace, looking out at The Royal Albert Hall. All floors are served via passenger lift and the interior of the house has been modernised extensively throughout.

The house benefits from elegant wooden and stone floors with ample built-in storage throughout. Similarly, a series of skylights and large windows ensure ample natural light throughout the property. The upstairs cinema room could be used to provide an additional bedroom should tenants wish.