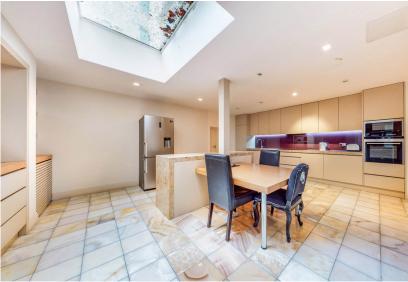

The interior comprises, briefly: a master suite, occupying the entire second floor with vast dressing room and en-suite; five further en-suite bathrooms; a service kitchen; a formal dining room; a formal sitting room; a ball room, suitable as a further sitting room; an ustairs kitchenette and cinema room and a roof terrace, looking out at The Royal Albert Hall. All floors are served via passenger lift and the interior of the house has been modernised extensively throughout.

The house benefits from elegant wooden and stone floors with ample built-in storage throughout. Similarly, a series of skylights and large windows ensure ample natural light throughout the property. The upstairs cinema room could be used to provide an additional bedroom should tenants wish.