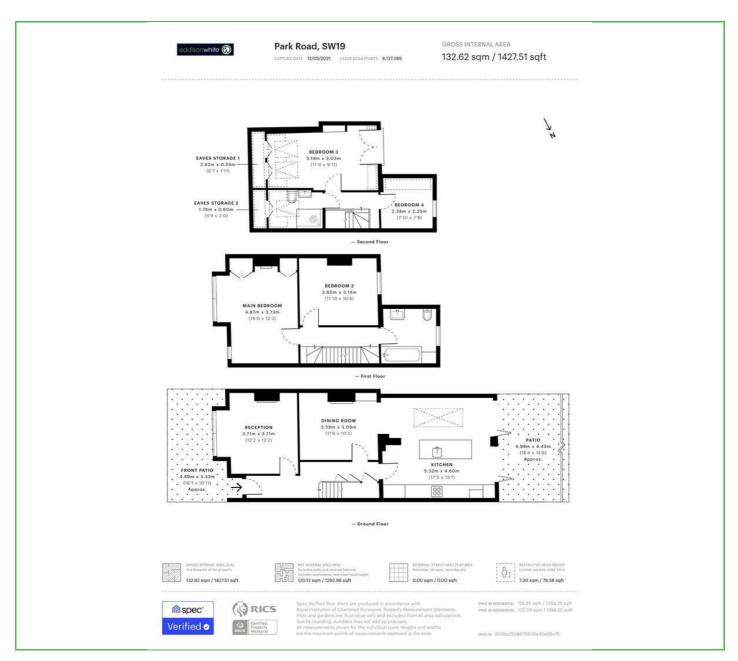

## Park Road, Colliers Wood £825,000 Freehold

4 Bedrooms - 2 Bathrooms - Stunning Kitchen/Diner Formal Living Room - Dining Room - Private Rear Garden Moments To Colliers Wood Tube Station & High Street Exquisite Design - Catchment For Outstanding Schools - EPC 'D'

## Park Road, Colliers Wood

- London Borough of Merton
- Tax Band D £1,704.38
- Freehold

These details and any pictures or plans represent our opinion and are given in good faith for guidance only. They must not be construed as statements or fact. These particulars do not constitute part of an offer or contract. We have not tested the services, appliances or specified fittings and would highly recommend a purchaser to carry out their own survey on the property.