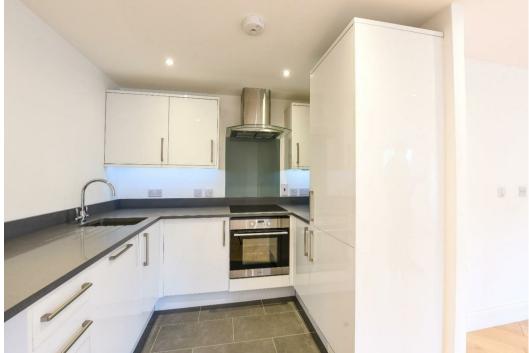

Recently updated, the specification includes a granite worktop kitchen with integrated appliances; beautifully planned bathrooms with shower over bath and solid wood flooring the lounge and one of the bedrooms.