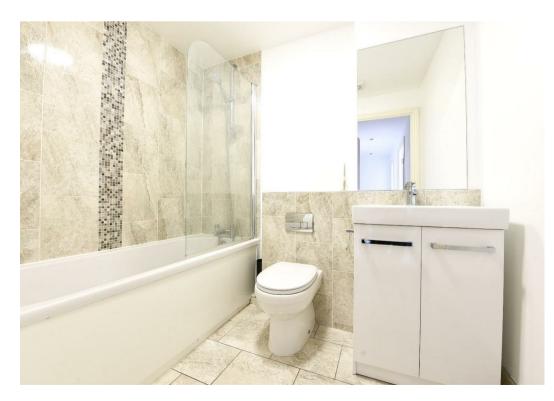

Recently updated, the specification includes a granite worktop kitchen with integrated appliances; beautifully planned bathrooms with shower over bath and solid wood flooring the lounge and one of the bedrooms.