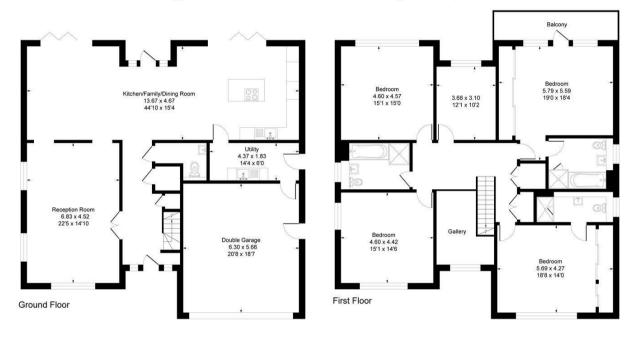

Upon entry to the light and welcoming hallway, the ground floor accommodation is open plan allowing for effortless flow between the spacious reception room through to the informal lounge area that has the benefit of a log burner, dining space and stunning kitchen by Nobilia. The kitchen is sleek and comes complete with fully integrated Siemens appliances and a Quooker tap. The Quartz Silestone worktop provides the perfect finish to the heart of the home. Two sets of Bi-folding doors open on to the rear garden allowing you to 'bring the outside in' on balmy evenings. The separate utility room has ample storage and space for a washing machine, tumble dryer and additional fridge/freezer. The double garage can also be accessed from here.

Upstairs, you will find five double bedrooms, the master of which boasts a balcony overlooking the garden, spacious ensuite bathroom and fitted wardrobes. Bedroom two also offers an ensuite bathroom, fitted wardrobes and a Juliette balcony. The remaining three bedrooms are all of a good size, practical in shape and are serviced by the family bathroom. All of the bathrooms are Villeroy and Boch with luxurious Hansgrohe taps.

## TOTAL APPROX. FLOOR AREA 3364.00 sa ft

## Churchill Drive KT16

Approximate Gross Internal Floor Area = 312.5 sq m / 3364 sq ft

Illustration for identification purposes only, measurements are approximate, not to scale.

Viewing: Please contact our Surrey Office on 01932 212 880 if you wish to arrange a viewing appointment for this property.