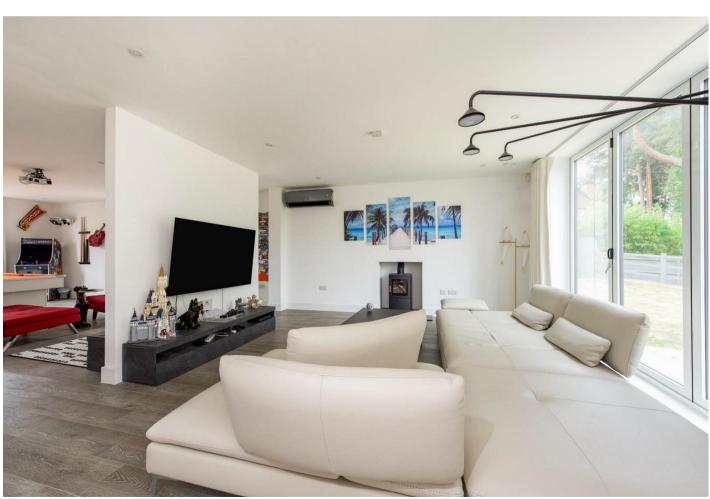

Upon entry to the light and welcoming hallway, the ground floor accommodation is open plan allowing for effortless flow between the spacious reception room through to the informal lounge area that has the benefit of a log burner, dining space and stunning kitchen by Nobilia. The kitchen is sleek and comes complete with fully integrated Siemens appliances and a Quooker tap. The Quartz Silestone worktop provides the perfect finish to the heart of the home. Two sets of Bi-folding doors open on to the rear garden allowing you to 'bring the outside in' on balmy evenings. The separate utility room has ample storage and space for a washing machine, tumble dryer and additional fridge/freezer. The double garage can also be accessed from here.

In addition, the property has air conditioning throughout, underfloor heating on the ground floor and in all of the bathrooms as well as hardwired ethernet cabling and a comprehensive security system.