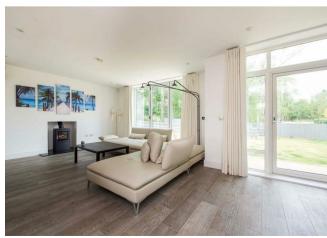

Upon entry to the light and welcoming hallway, the ground floor accommodation is open plan allowing for effortless flow between the spacious reception room through to the informal lounge area that has the benefit of a log burner, dining space and stunning kitchen by Nobilia. The kitchen is sleek and comes complete with fully integrated Siemens appliances and a Quooker tap. The Quartz Silestone worktop provides the perfect finish to the heart of the home. Two sets of Bi-folding doors open on to the rear garden allowing you to 'bring the outside in' on balmy evenings. The separate utility room has ample storage and space for a washing machine, tumble dryer and additional fridge/freezer. The double garage can also be accessed from here.