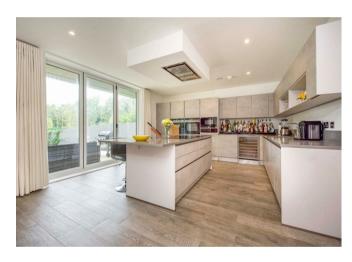

Upon entry to the light and welcoming hallway, the ground floor accommodation is open plan allowing for effortless flow between the spacious reception room through to the informal lounge area that has the benefit of a log burner, dining space and stunning kitchen by Nobilia. The kitchen is sleek and comes complete with fully integrated Siemens appliances and a Quooker tap. The Quartz Silestone worktop provides the perfect finish to the heart of the home. Two sets of Bi-folding doors open on to the rear garden allowing you to 'bring the outside in' on balmy evenings. The separate utility room has ample storage and space for a washing machine, tumble dryer and additional fridge/freezer. The double garage can also be accessed from here.