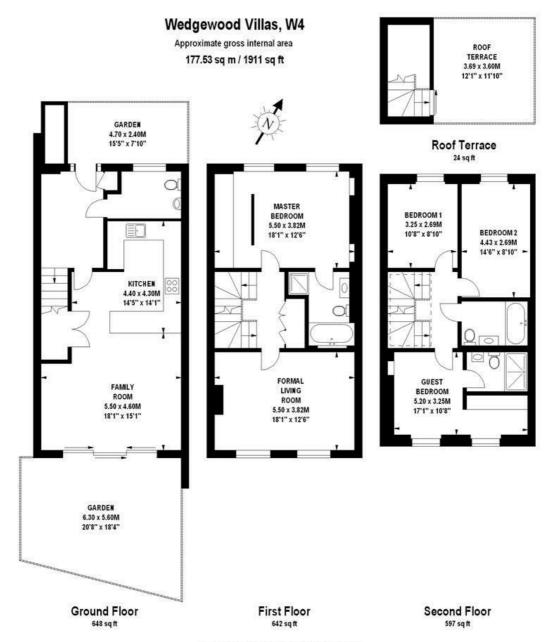

## 1 Horticultural Place, London W4 4JQ

An exclusive development of six contemporary town houses located just south of Turnham Green, accessed via remote gates and with the added benefit of secure underground parking. Luxury master suite, Three further double bedrooms, Two further bathrooms, Ground entrance hall, Formal drawing room, Fully integrated kitchen/family room with Miele appliances, Siemens laundry appliances, Private south facing garden and amazing roof terrace with panoramic views, Secure underground parking, Automatic lift, Under floor heating, Programmable lighting, Integrated sound system, 10 Year BLP Warranty. Close proximity to numerous transport facilities. No chain.

- Exclusive development of six town houses
- Secure underground parking
- South facing garden
- Roof terrace with panoramic views
- Central Chiswick location
- No chain

The floor plan is not to scale and measurements and areas shown are approximate and therefore should be used for illustrative purposes only. The plan has been prepared in accordance with the RICS code of Measuring Practice and whilst we have confidence in the information produced, it must be not be relied on. If there is any aspect of particular importance, you should carry out or commission your own inspection of the property. Copyright of FeaturePRO.