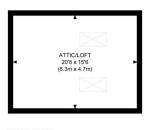

SECOND FLOOR GROSS INTERNAL FLOOR AREA 320 SQ FT

GROUND FLOOR
GROSS INTERNAL
FLOOR AREA 16 SQ FT

|  | APPROX. GROSS INTERNAL FLOOR AREA 1008 SQ FT / 94 SQM Disclaimer: Floor plan measurements are approximate and are for illustrative purposes only. While we do not doubt the floor plan accuracy and completeness, you or your advisors should conduct a careful, independent investigation of the property in respect of monetary valuation | Adamsrill Road |               |   |
|--|---------------------------------------------------------------------------------------------------------------------------------------------------------------------------------------------------------------------------------------------------------------------------------------------------------------------------------------------|----------------|---------------|---|
|  |                                                                                                                                                                                                                                                                                                                                             |                | 22/0/22/04/22 | Ξ |
|  |                                                                                                                                                                                                                                                                                                                                             | pl             | photoplan 🔐   |   |