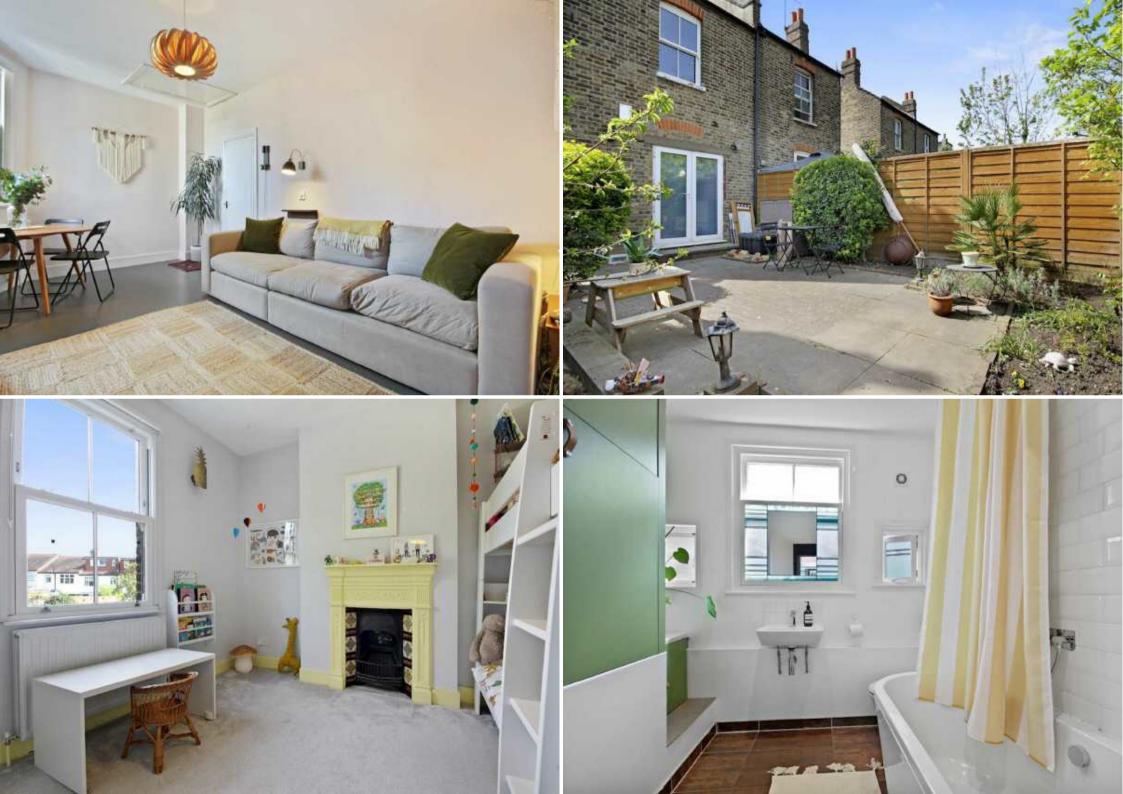

The property details include but are not confined to: you enter the property via it's own private entrance and follow the staircase to a bright and nicely presented entrance hallway and are immediately struck by how light the property it is, ahead is the lounge which is spacious and includes feature fireplace, beautiful sash window, recess shelving, dining space and neutral decor, the recently updated kitchen includes integrated oven and hob, oak worktop, matt white units, tiled splashback, stainless steel sink, integrated dishwasher and double glazed window to front, the bathroom is beautiful with roll top bath and mains shower, tiled floor and walls plus two piece bathroom suite. There are two genuine DOUBLE bedrooms in the property - the master to front and the second bedroom to rear looking out over the garden, both are neutrally decorated with feature fireplaces and fitted carpet, the loft has been converted (due to lockdown) into a handy usable home office space still with ample storage and velux windows. The rear garden (half the garden shown in the picture) is accessed directly from the property and hard landscaped with an array of plants / shrubs to the border. We believe this a rare and fabulous property, ideal as a first time buy or as a step up. Full of light, lots of space and with a great layout, we expect strong interest. Please call Propertyworld on 0208 488 0011 to view.