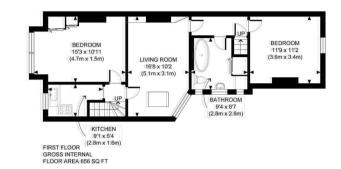

SECOND FLOOR GROSS INTERNAL FLOOR AREA 320 SQ FT

GROUND FLOOR
GROSS INTERNAL
FLOOR AREA 16 SQ FT

|  | APPROX. GROSS INTERNAL FLOOR AREA 1008 SQ FT / 94 SQM Disclaimer: Floor plan measurements are approximate and are for illustrative purposes only. While we do not doubt the floor plan accuracy and completeness, you or your advisors should conduct a careful, independent investigation of the property in respect of monetary valuation | Adamsrill Road |               |   |
|--|---------------------------------------------------------------------------------------------------------------------------------------------------------------------------------------------------------------------------------------------------------------------------------------------------------------------------------------------|----------------|---------------|---|
|  |                                                                                                                                                                                                                                                                                                                                             |                | 22/0/22/04/22 | Ξ |
|  |                                                                                                                                                                                                                                                                                                                                             | pl             | photoplan 🔐   |   |