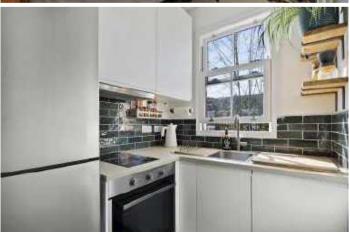

The property details include but are not confined to: you enter the property via it's own private entrance and follow the staircase to a bright and nicely presented entrance hallway and are immediately struck by how light the property it is, ahead is the lounge which is spacious and includes feature fireplace, beautiful sash window, recess shelving, dining space and neutral decor, the recently updated kitchen includes integrated oven and hob, oak worktop, matt white units, tiled splashback, stainless steel sink, integrated dishwasher and double glazed window to front, the bathroom is beautiful with roll top bath and mains shower, tiled floor and walls plus two piece bathroom suite. There are two genuine DOUBLE bedrooms in the property - the master to front and the second bedroom to rear looking out over the garden, both are neutrally decorated with feature fireplaces and fitted carpet, the loft has been converted (due to lockdown) into a handy usable home office space still with ample storage and velux windows. The rear garden (half the garden shown in the picture) is accessed directly from the property and hard landscaped with an array of plants / shrubs to the border. We believe this a rare and fabulous property, ideal as a first time buy or as a step up. Full of light, lots of space and with a great layout, we expect strong interest. Please call Propertyworld on 0208 488 0011 to view.