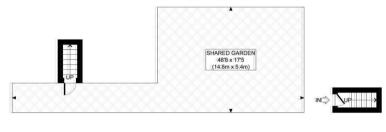

SECOND FLOOR GROSS INTERNAL FLOOR AREA 320 SQ FT

GROUND FLOOR
GROSS INTERNAL
FLOOR AREA 16 SQ FT

|  | APPROX. GROSS INTERNAL FLOOR AREA 1008 SQ FT / 94 SQM Disclaimer: Floor plan measurements are approximate and are for illustrative purposes only. While we do not doubt the floor plan accuracy and completeness, you or your advisors should conduct a careful, independent investigation of the property in respect of monetary valuation | Adamsrill Road |               |   |
|--|---------------------------------------------------------------------------------------------------------------------------------------------------------------------------------------------------------------------------------------------------------------------------------------------------------------------------------------------|----------------|---------------|---|
|  |                                                                                                                                                                                                                                                                                                                                             |                | 22/0/22/04/22 | Ξ |
|  |                                                                                                                                                                                                                                                                                                                                             | pl             | photoplan 🔐   |   |