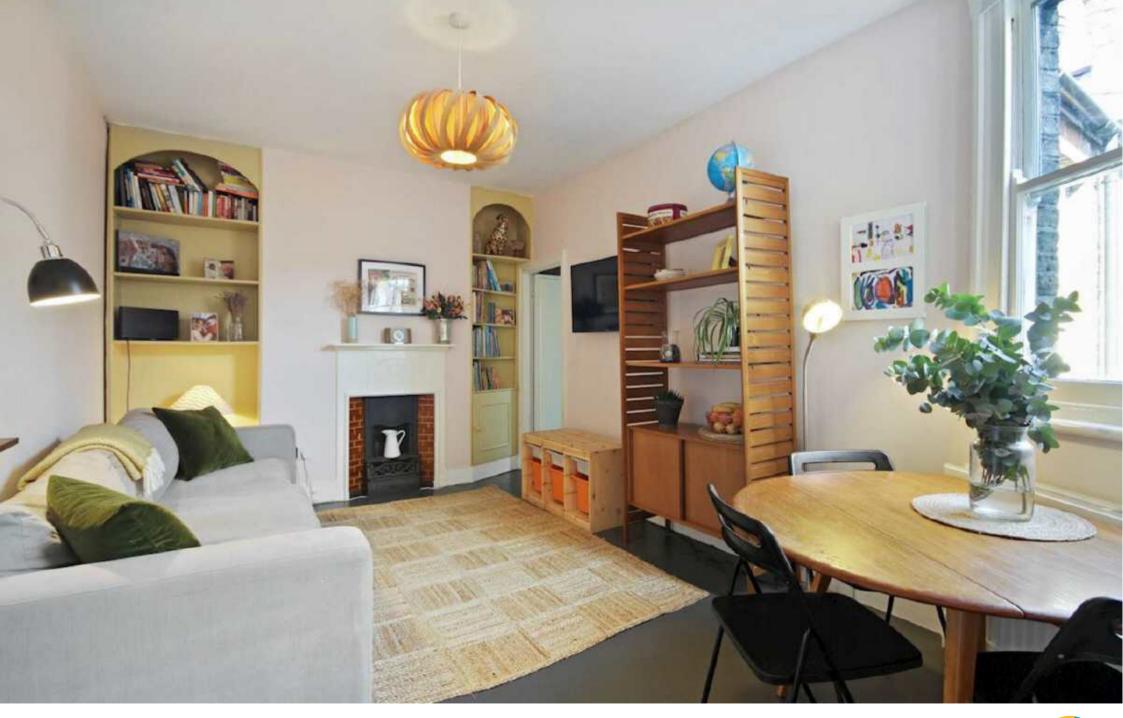

The property details include but are not confined to: you enter the property via it's own private entrance and follow the staircase to a bright and nicely presented entrance hallway and are immediately struck by how light the property it is, ahead is the lounge which is spacious and includes feature fireplace, beautiful sash window, recess shelving, dining space and neutral decor, the recently updated kitchen includes integrated oven and hob, oak worktop, matt white units, tiled splashback, stainless steel sink, integrated dishwasher and double glazed window to front, the bathroom is beautiful with roll top bath and mains shower, tiled floor and walls plus two piece bathroom suite. There are two genuine DOUBLE bedrooms in the property - the master to front and the second bedroom to rear looking out over the garden, both are neutrally decorated with feature fireplaces and fitted carpet, the loft has been converted (due to lockdown) into a handy usable home office space still with ample storage and velux windows. The rear garden (half the garden shown in the picture) is accessed directly from the property and hard landscaped with an array of plants / shrubs to the border. We believe this a rare and fabulous property, ideal as a first time buy or as a step up. Full of light, lots of space and with a great layout, we expect strong interest. Please call Propertyworld on 0208 488 0011 to view.