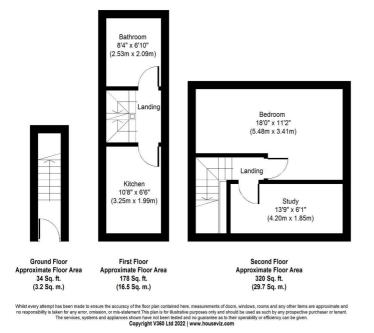

238a Hedge Lane, London N13 5DA £300,000

Capital Homes are pleased to bring to the market this newly renovated, spacious, one bedroom flat which has been created within the confines of a 1930's house conversion.

The property comprises of a luxury bathroom with tiled floors, contemporary wall mounted cabinets and a newly installed kitchen/diner with integrated appliances with sufficient storage cupboards.

This bright and airy, well-designed property consists of two floors, offers a master bedroom and separate study room with carpeted floors and storage throughout.