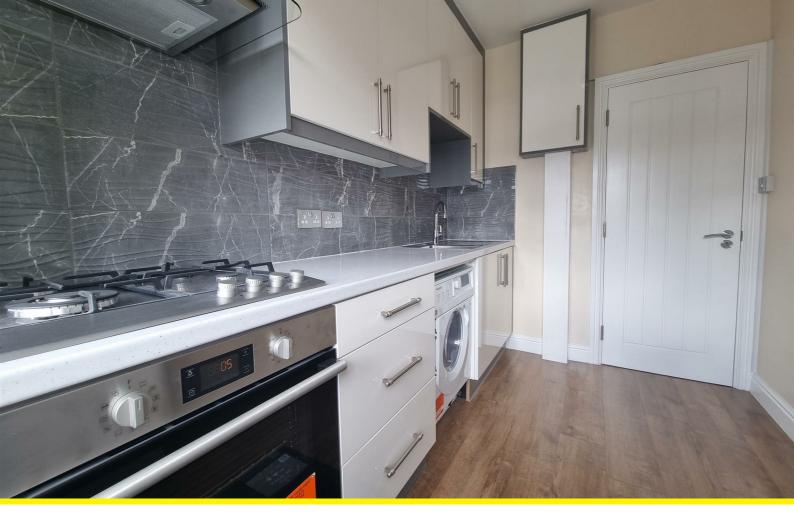

The property comprises of a luxury bathroom with tiled floors, contemporary wall mounted cabinets and a newly installed kitchen/diner with integrated appliances with sufficient storage cupboards.

This bright and airy, well-designed property consists of two floors, offers a master bedroom and separate study room with carpeted floors and storage throughout.