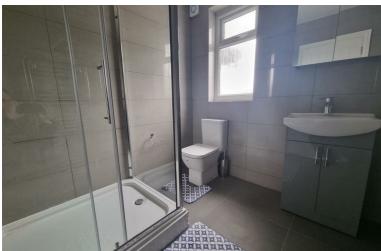

The property comprises of a luxury bathroom with tiled floors, contemporary wall mounted cabinets and a newly installed kitchen/diner with integrated appliances with sufficient storage cupboards.

This bright and airy, well-designed property consists of two floors, offers a master bedroom and separate study room with carpeted floors and storage throughout.