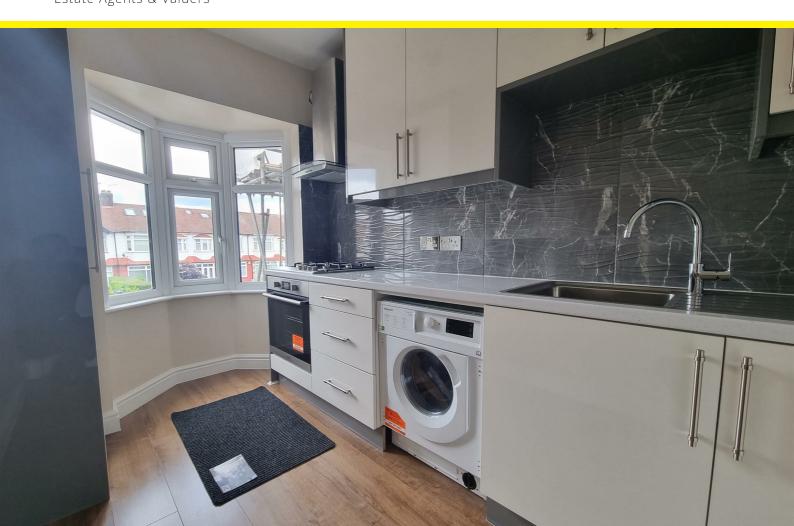

The property comprises of a luxury bathroom with tiled floors, contemporary wall mounted cabinets and a newly installed kitchen/diner with integrated appliances with sufficient storage cupboards.

This bright and airy, well-designed property consists of two floors, offers a master bedroom and separate study room with carpeted floors and storage throughout.