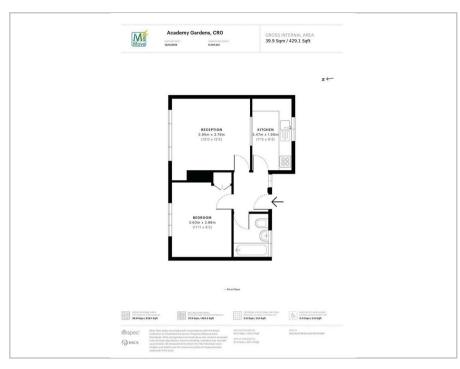

## Floor Plan

### **Accommodation**

- First floor maisonette
- One bedroom
- Lounge/diner
- Spacious kitchen
- Spacious bathroom
- Gas central heating
- Fully double glazed
- Off street parking
- No chain
- Ideal buy to let